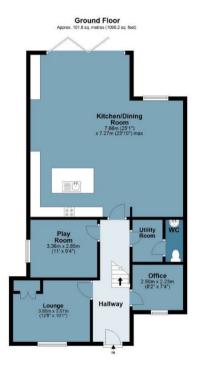

## **Ongar Road**

Approx. Gross Internal Area 181.9 sq. metres (1957.7 sq. feet)

Measurements are approximate and for illustration purposes only. While we do not doubt the accuracy and completeness, we advise you conduct a careful independent assessment of the property to determine monetary value