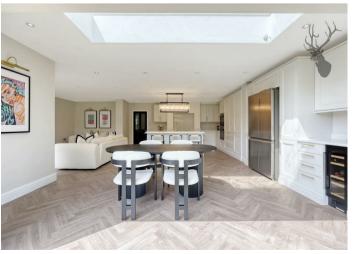

## **Freehold**

- · Detached Family Home
- Stunning Throughout
- Spacious
   Kitchen/Dining Area
- Four Bedrooms
- Off Street Parking
- Two Bedrooms With En-Suites

Immaculately presented throughout, the property features a stunning open plan kitchen and living area — the true heart of the home — complete with sleek, modern finishes and bi-fold doors that open directly onto the garden, creating a seamless indooroutdoor flow. The ground floor also includes a separate reception room, a playroom, a dedicated office ideal for working from home, a utility room, and a downstairs WC.