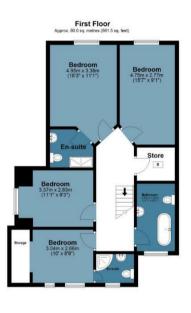

Upstairs, there are four generously sized bedrooms, two of which benefit from their own en suite shower rooms. The remaining bedrooms are served by a contemporary family bathroom, all finished to a high standard.

## **Ongar Road**

Approx. Gross Internal Area 181.9 sq. metres (1957.7 sq. feet)

Measurements are approximate and for illustration purposes only. While we do not doubt the accuracy and completeness, we advise you conduct a careful independent assessment of the property to determine monetary value