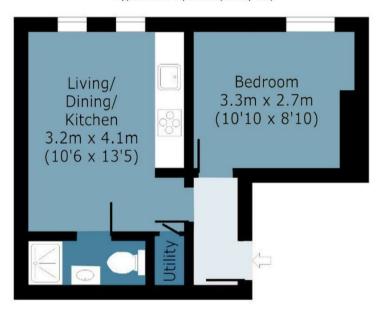

## **Clasper House**

Approx. Gross Internal 28.61 Area Sq M (308 Sq Ft)

## **Ground Floor**

Approx. 28.61 Sq. meters (308 Sq. feet)

Measurements are approximate and for illustration purposes only. While we do not doubt the accuracy and completeness, we advise you conduct a careful independent assessment of the property to determine monetary value.