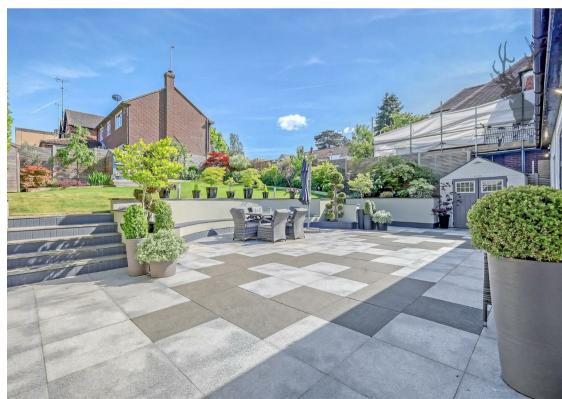

One of the standout features of Glentarras is the exceptional rear garden, extending to approximately 68ft. Thoughtfully designed for both beauty and ease of maintenance, it features a large patio area for alfresco dining, raised lawns, and mature planting that offers year-round interest and colour.