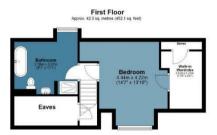

## **Nursery Road**

Approx. Gross Internal Area 193.7 sq. metres (2085.4 sq. feet)

Measurements are approximate and for illustration purposes only. While we do not doubt the accuracy and completeness, we advise you conduct a careful independent assessment of the property to determine monetary value