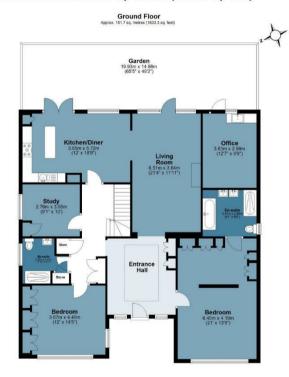

## **Nursery Road**

Approx. Gross Internal Area 193.7 sq. metres (2085.4 sq. feet)

Measurements are approximate and for illustration purposes only. While we do not doubt the accuracy and completeness, we advise you conduct a careful independent assessment of the property to determine monetary value