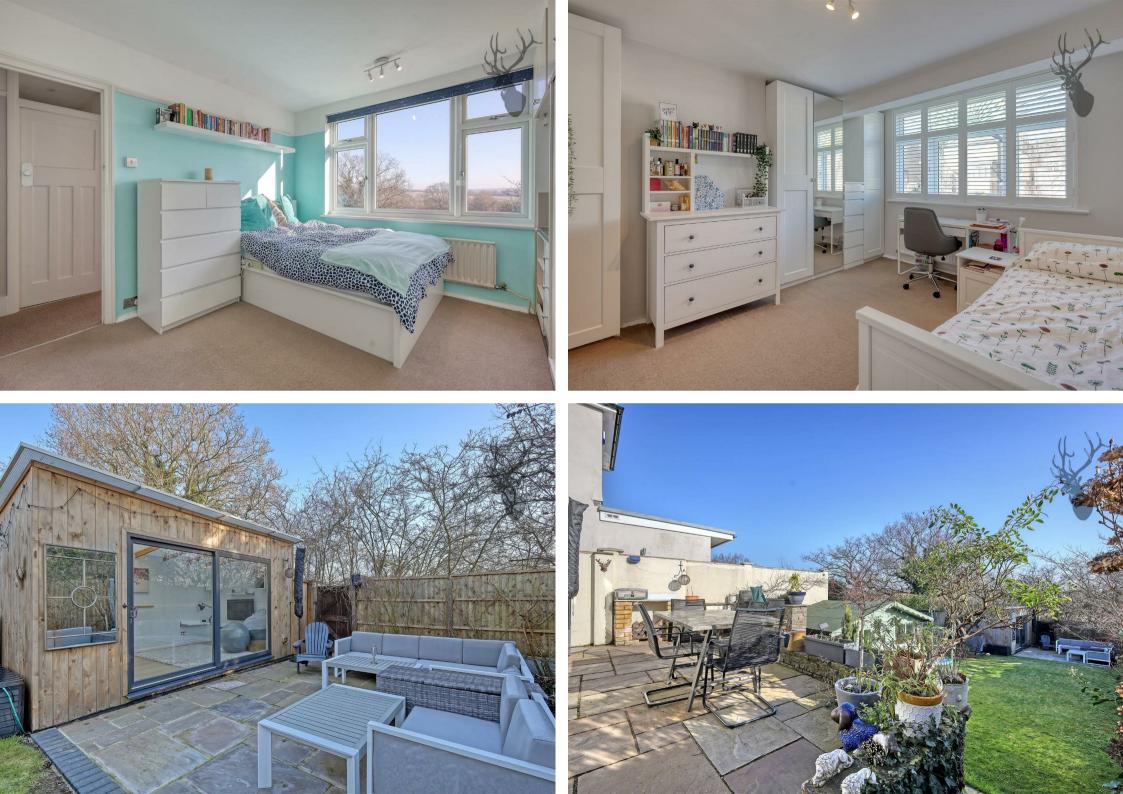

The ground floor features two generously sized reception rooms, ideal for entertaining or relaxing, a well-appointed separate kitchen leading to a practical utility room, and an integral garage providing excellent storage.

On the first floor, you'll find three bedrooms and a stylish family bathroom. The second floor is dedicated to the master suite, complete with an en-suite shower room.

Externally, the property benefits from a private driveway offering offstreet parking. The stunning landscaped garden boasts a variety of mature trees and shrubs, a central lawn, a spacious patio area perfect for outdoor dining, and a charming summer house for additional leisure space.