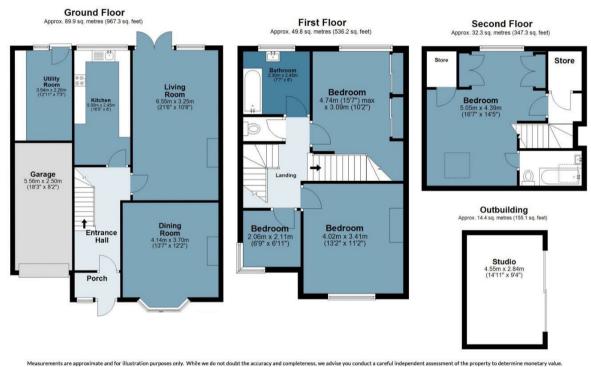

The ground floor features two generously sized reception rooms, ideal for entertaining or relaxing, a well-appointed separate kitchen leading to a practical utility room, and an integral garage providing excellent storage.

On the first floor, you'll find three bedrooms and a stylish family bathroom. The second floor is dedicated to the master suite, complete with an en-suite shower room.

Externally, the property benefits from a private driveway offering offstreet parking. The stunning landscaped garden boasts a variety of mature trees and shrubs, a central lawn, a spacious patio area perfect for outdoor dining, and a charming summer house for additional leisure space.

#### **Dukes Avenue**

Approx. Gross Internal Area 186.4 Sq M (2005.9 Sq Ft)

© @modephotouk www.modephoto.co.uk

IMPORTANT NOTICE - These particulars have been prepared in good faith and they are not intended to constitute part of an offer or contract. We have not performed a structural survey on this property and the services, appliances and specific fittings have not been tested. All photographs, measurements, floor plans and distances referred to are given as a guide and should not be relied upon.