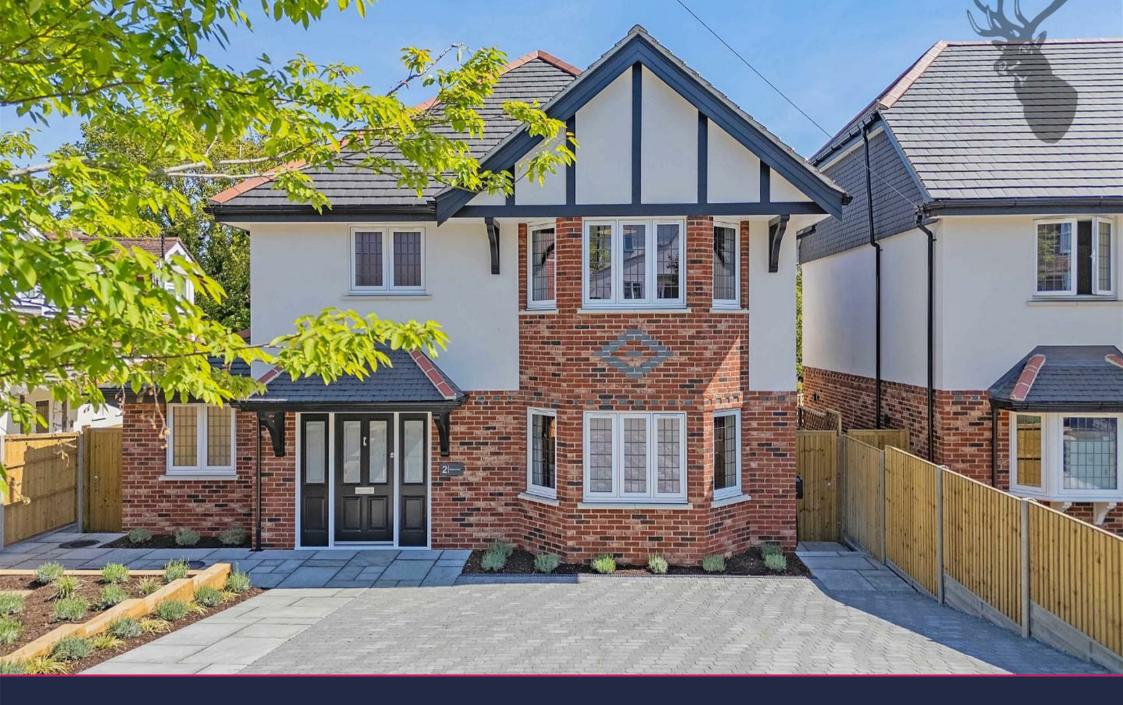

## Dukes Avenue, Epping, CM16

#### Guide Price £1,450,000-£1,500,000

One of just two luxuriously specified and prominently positioned homes set on arguably one the areas most favoured roads, offering serene village living within this stylish development in prime Theydon Bois.

The detached houses are newly constructed, featuring a four and five bedroom layout, offering a gross internal area of approximately 2292.5 sq.ft. and 2518.6 sq.ft. respectively.

Westerly facing garden

prime address

Here we introduce 'Plot 2', a striking detached home set across three floors with an emphasis on luxury and providing breath-taking views of the countryside. Approached via a block paved driveway, and commencing with an inviting entrance hall leading to the extensive living space.

Ample parking is provided to the front, with ample space for at least two vehicles and a EV charging point.

Specification

The homes have large open-plan kitchen day rooms with beautiful features

Measurements are approximate and for illustration purposes only. While we do not doubt the accuracy and completeness, we advise you conduct a careful independent assessment of the property to determine monetary value