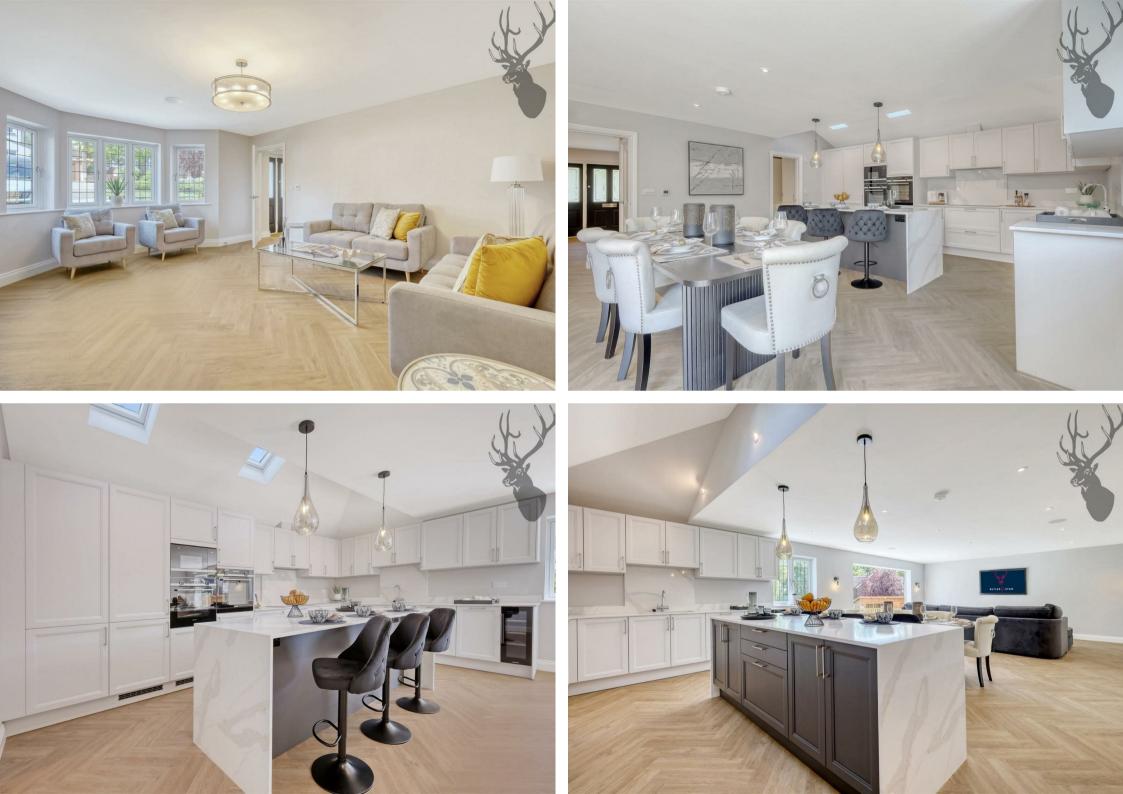

The internal specification is beyond compare, with a remarkable kitchen and cabinetry, including spacious principal areas, large bathroom to the principal suite, as well as elegant tiling to the en-suite and branded sanitaryware. The current layout provides four luxury bedrooms, three of which have en-suite facilities.

The kitchen incorporates a full range of Siemens appliances and is equipped to the highest of specifications, with a breakfast station, and a central island enhancing this sociable space. Beyond the kitchen you will find a large utilit room, boasting the same impressive cabinetry.

This sublime home enjoys plentiful family accommodation, providing enormous living space with feature fireplace including formal lounge, kitchen/dining/ living area, with two bi-folding doors providing access to the gardens.