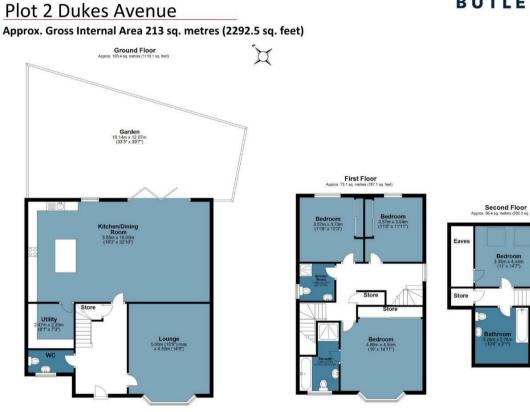

The detached houses are newly constructed, featuring a four and five bedroom layout, offering a gross internal area of approximately 2292.5 sq.ft. and 2518.6 sq.ft. respectively.

Westerly facing garden

prime address

Here we introduce 'Plot 2', a striking detached home set across three floors with an emphasis on luxury and providing breath-taking views of the countryside. Approached via a block paved driveway, and commencing with an inviting entrance hall leading to the extensive living space.

The internal specification is beyond compare, with a remarkable kitchen and cabinetry, including spacious principal areas, large bathroom to the principal suite, as well as elegant tiling to the en-suite and branded sanitaryware. The current layout provides four luxury bedrooms, three of which have en-suite facilities.