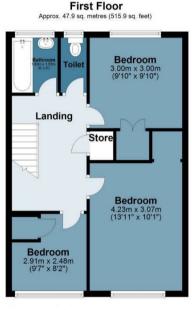

Upstairs, you'll find three generous bedrooms, including a bright principal bedroom, a second double bedroom, and a versatile third bedroom. This floor also features a full family bathroom and a separate WC for added convenience.

#### Baywood Square

Approx. Gross Internal Area 92.8 sq. metres (998.7 sq. feet)

Measurements are approximate and for illustration purposes only. While we do not doubt the accuracy and completeness, we advise you conduct a careful independent assessment of the property to determine monetary value © @modephotouk www.modephoto.co.uk