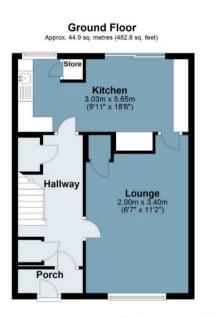

The ground floor features a bright hallway leading to a wellproportioned lounge, perfect for relaxing or entertaining. At the rear, the spacious kitchen offers ample worktop space, dining potential, and direct access to the garden for al fresco dining. A convenient storage area adds practicality to this level.

#### Baywood Square

Approx. Gross Internal Area 92.8 sq. metres (998.7 sq. feet)

Measurements are approximate and for illustration purposes only. While we do not doubt the accuracy and completeness, we advise you conduct a careful independent assessment of the property to determine monetary value © @modephotouk www.modephoto.co.uk