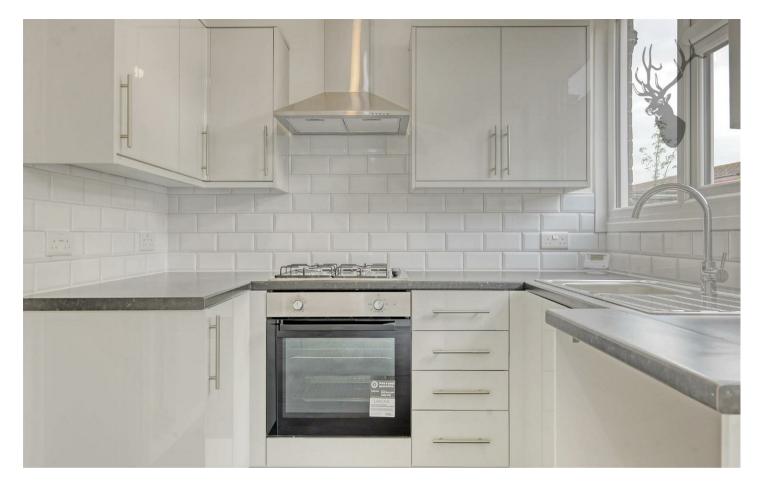

The ground floor features a bright hallway leading to a wellproportioned lounge, perfect for relaxing or entertaining. At the rear, the spacious kitchen offers ample worktop space, dining potential, and direct access to the garden for al fresco dining. A convenient storage area adds practicality to this level.