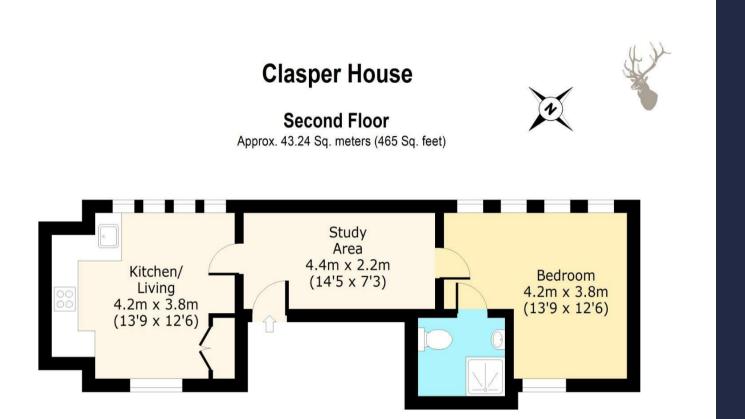

Council Tax Band B

Total area: approx. 43.24 Sq. meters (465 Sq. feet) For illustration purposes only - not to scale www.lpaplus.com

IMPORTANT NOTICE - These particulars have been prepared in good faith and they are not intended to constitute part of an offer or contract. We have not performed a structural survey on this property and the services, appliances and specific fittings have not been tested. All photographs, measurements, floor plans and distances referred to are given as a guide and should not be relied upon.