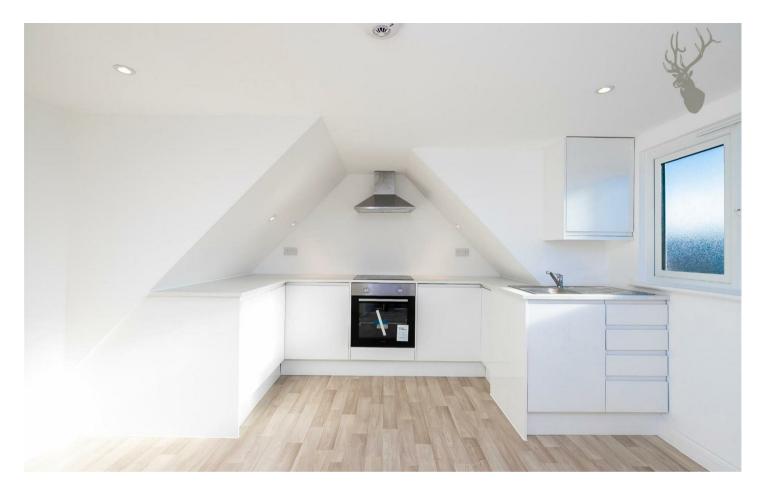

Great Location

- Walking Distance To Epping Station
- Private Communal Garden

The apartments have been designed thoughtfully with a modern, busy lifestyle in mind. The top floor apartment includes one double bedroom with a separate fully-fitted kitchen with integrated appliances, fitted shower rooms and a communal garden.