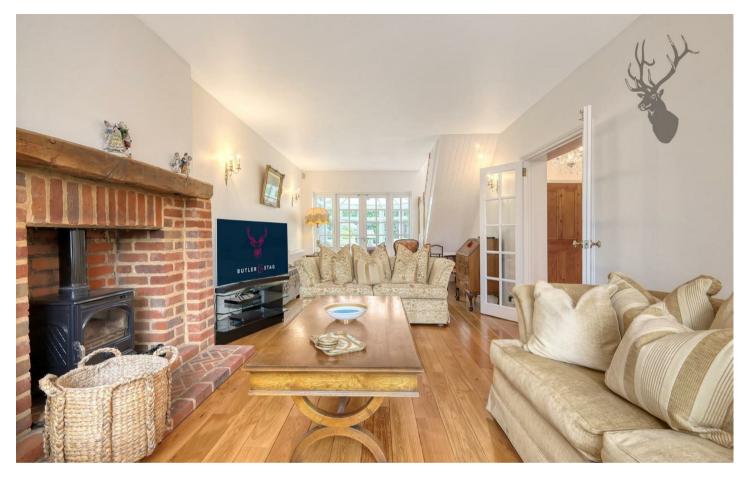

## **Freehold**

- Detached Family Home
- Well Presented
- Gated Property
- Four Bedrooms
- Spacious Lounge/Kitchen Dining Area
- Double Garage/Workshop

The internal accommodation includes an entrance hall, a formal living room, a beautifully presented kitchen and dining area, a ground floor cloakroom, a spacious utility room with access to an integral garage, and a bright conservatory that opens onto the garden, providing a perfect space to relax and enjoy the surroundings. On the first floor, there are four well-proportioned double bedrooms and a large family bathroom.