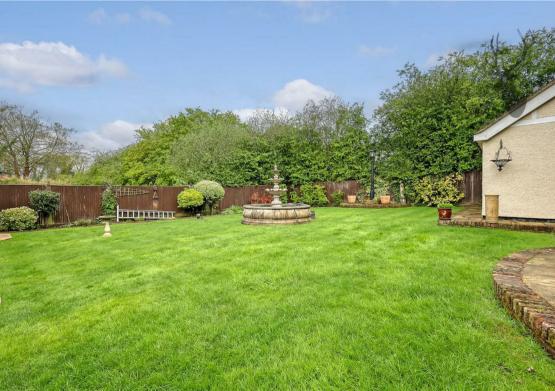

Outside, the property is approached via a private driveway with secure electric gates, providing off-street parking for several vehicles. It is set on a generous plot of approximately 0.24 acres and benefits from a range of outbuildings, including a workshop and store.