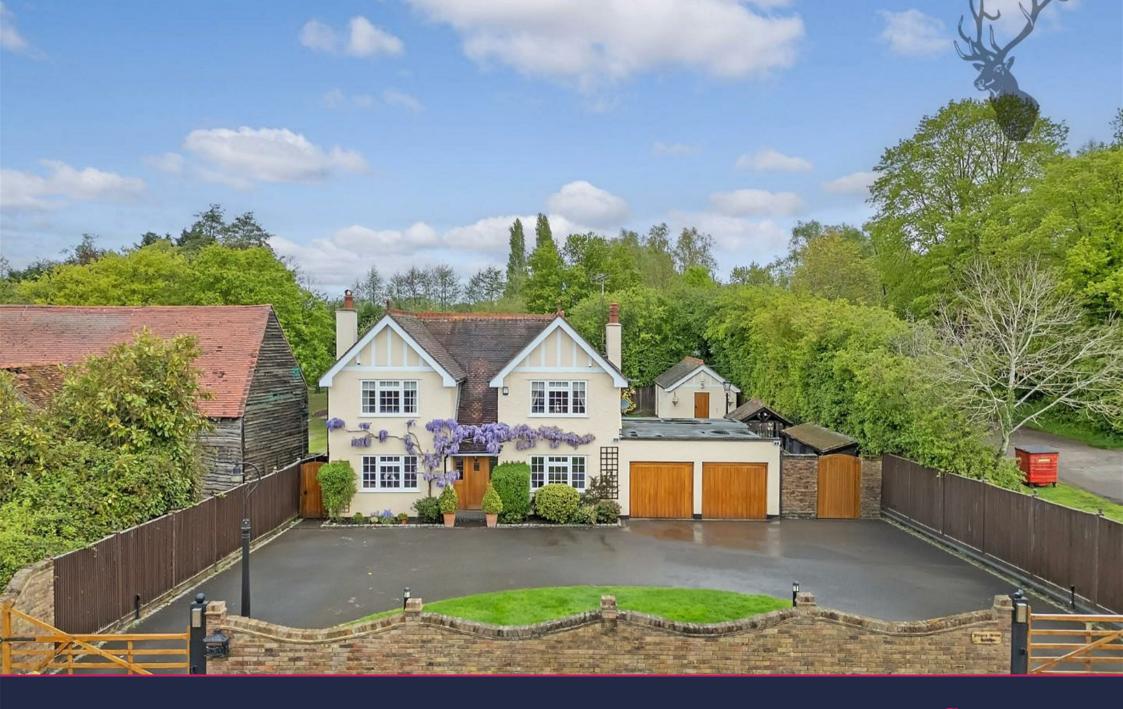

Guide Price £1,250,000 - £1,300,000

Fishers' Green Cottage is a substantial detached home set in a wonderful rural location in the hamlet of Holyfield, within the parish of Waltham Abbey. This deceptively spacious family property is positioned in a sought-after village and offers excellent potential for expansion, subject to planning permission.

## **Freehold**

- Detached Family Home
- Well Presented
- Gated Property
- Four Bedrooms
- Spacious Lounge/Kitchen Dining Area
- Double Garage/Workshop

The internal accommodation includes an entrance hall, a formal living room, a beautifully presented kitchen and dining area, a ground floor cloakroom, a spacious utility room with access to an integral garage, and a bright conservatory that opens onto the garden, providing a perfect space to relax and enjoy the surroundings. On the first floor, there are four well-proportioned double bedrooms and a large family bathroom.

Outside, the property is approached via a private driveway with secure electric gates, providing off-street parking for several vehicles. It is set on a generous plot of approximately 0.24 acres and benefits from a range of outbuildings, including a workshop and store.