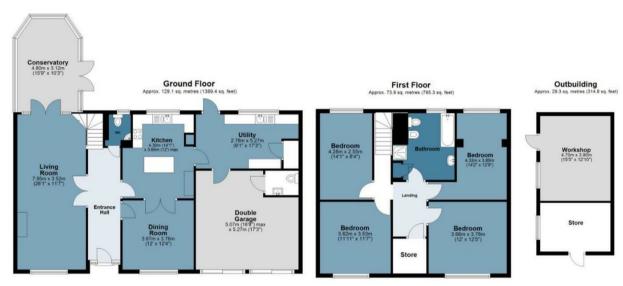

## **Fishers Green Cottage**

Approx. Gross Internal Area 232.2 Sq M ( 2499.5 Sq Ft )

Measurements are approximate and for illustration purposes only. While we do not doubt the accuracy and completeness, we advise you conduct a careful independent assessment of the property to determine monetary value.