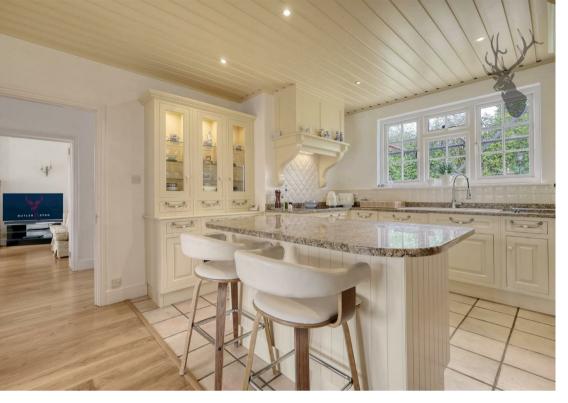

## **Freehold**

- Detached Family Home
- Well Presented
- Gated Property
- Four Bedrooms
- Spacious Lounge/Kitchen Dining Area
- Double Garage/Workshop

The internal accommodation includes an entrance hall, a formal living room, a beautifully presented kitchen and dining area, a ground floor cloakroom, a spacious utility room with access to an integral garage, and a bright conservatory that opens onto the garden, providing a perfect space to relax and enjoy the surroundings. On the first floor, there are four well-proportioned double bedrooms and a large family bathroom.