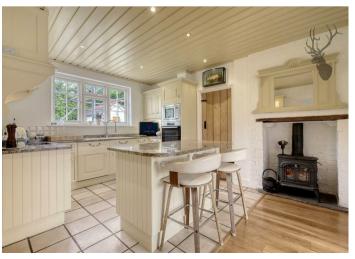

## **Freehold**

- Detached Family Home
- Well Presented
- Gated Property
- Four Bedrooms
- Spacious Lounge/Kitchen Dining Area
- Double Garage/Workshop

The internal accommodation includes an entrance hall, a formal living room, a beautifully presented kitchen and dining area, a ground floor cloakroom, a spacious utility room with access to an integral garage, and a bright conservatory that opens onto the garden, providing a perfect space to relax and enjoy the surroundings. On the first floor, there are four well-proportioned double bedrooms and a large family bathroom.