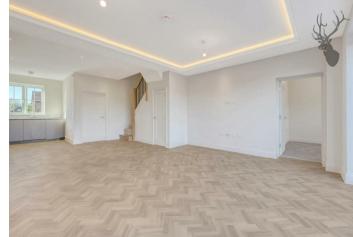

Brand New Development

Garage

- Three Bedroom House
- Villeroy & Boch Bathroom Fittings
- Photovoltaic Panels
- Underfloor Heating
  Throughout

As you enter, you're welcomed by a sense of understated elegance. The ground floor is anchored by a stunning open-plan klitchen and living area that stretches over 30 feet in length. At its heart is a bespoke Kreider kitchen, meticulously finished with Quartz Calacatta worktops and Siemens appliances, including a built-in wine chiller —perfect for entertaining. The space is enhanced by tall ceilings and Amtico parquet luxury flooring, while expansive doors invite natural light and open onto the garden.

A separate snug offers a peaceful retreat or an ideal home office, and a convenient WC and integral garage complete the ground floor layout. The attention to detail continues upstairs, where three spacious bedrooms await. The principal suite features a beautifully appointed en-suite bathroom, with sleek Villeroy & Boch fittings and porcelain tiles that echo the luxury found throughout the home. The remaining bedrooms are equally generous, serviced by a contemporary family bathroom.