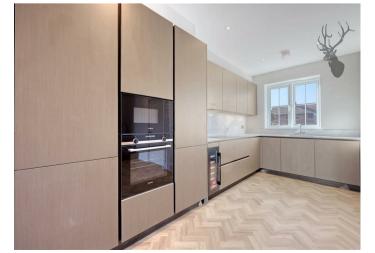

Brand New Development

Garage

- Three Bedroom House
- Villeroy & Boch Bathroom Fittings
- Photovoltaic Panels
- Underfloor Heating
  Throughout

As you enter, you're welcomed by a sense of understated elegance. The ground floor is anchored by a stunning open-plan klitchen and living area that stretches over 30 feet in length. At its heart is a bespoke Kreider kitchen, meticulously finished with Quartz Calacatta worktops and Siemens appliances, including a built-in wine chiller —perfect for entertaining. The space is enhanced by tall ceilings and Amtico parquet luxury flooring, while expansive doors invite natural light and open onto the garden.