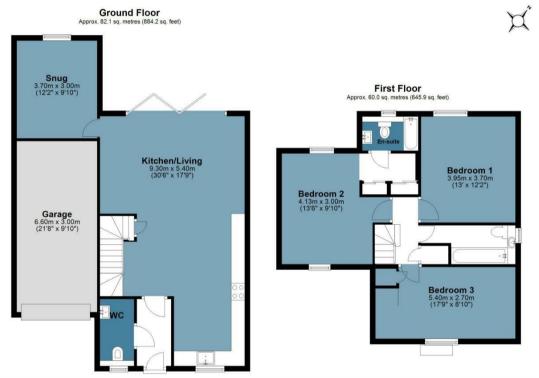

Brand New Development

Garage

- Three Bedroom House
- Villeroy & Boch Bathroom Fittings
- Photovoltaic Panels
- Underfloor Heating
  Throughout

As you enter, you're welcomed by a sense of understated elegance. The ground floor is anchored by a stunning open-plan klitchen and living area that stretches over 30 feet in length. At its heart is a bespoke Kreider kitchen, meticulously finished with Quartz Calacatta worktops and Siemens appliances, including a built-in wine chiller —perfect for entertaining. The space is enhanced by tall ceilings and Amtico parquet luxury flooring, while expansive doors invite natural light and open onto the garden.

A separate snug offers a peaceful retreat or an ideal home office, and a convenient WC and integral garage complete the ground floor layout. The attention to detail continues upstairs, where three spacious bedrooms await. The principal suite features a beautifully appointed en-suite bathroom, with sleek Villeroy & Boch fittings and porcelain tiles that echo the luxury found throughout the home. The remaining bedrooms are equally generous, serviced by a contemporary family bathroom.