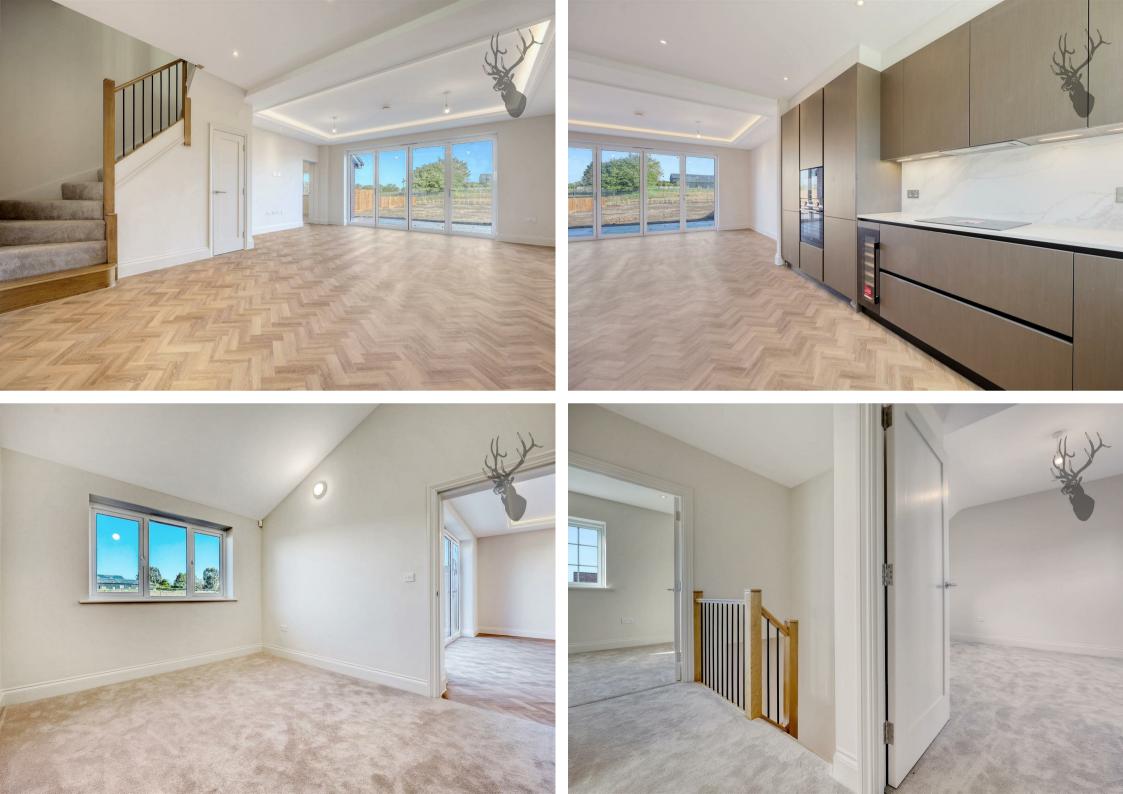

Brand New Development

Garage

- Three Bedroom House
- Villeroy & Boch Bathroom Fittings
- Photovoltaic Panels
- Underfloor Heating
  Throughout

As you enter, you're welcomed by a sense of understated elegance. The ground floor is anchored by a stunning open-plan klitchen and living area that stretches over 30 feet in length. At its heart is a bespoke Kreider kitchen, meticulously finished with Quartz Calacatta worktops and Siemens appliances, including a built-in wine chiller —perfect for entertaining. The space is enhanced by tall ceilings and Amtico parquet luxury flooring, while expansive doors invite natural light and open onto the garden.

A separate snug offers a peaceful retreat or an ideal home office, and a convenient WC and integral garage complete the ground floor layout. The attention to detail continues upstairs, where three spacious bedrooms await. The principal suite features a beautifully appointed en-suite bathroom, with sleek Villeroy & Boch fittings and porcelain tiles that echo the luxury found throughout the home. The remaining bedrooms are equally generous, serviced by a contemporary family bathroom.

Throughout the property, premium finishes such as oak internal doors, a timber staircase with oak and metal spindle detailing, and Abingdon Stainfree carpets speak to the level of craftsmanship involved. Modern comforts include underfloor heating across both floors, low-voltage energy-efficient lighting, USB and USBC charging points, and full CAT 5 cabling. Photovoltaic panels further enhance the home's energy efficiency, making it as practical as it is beautiful.