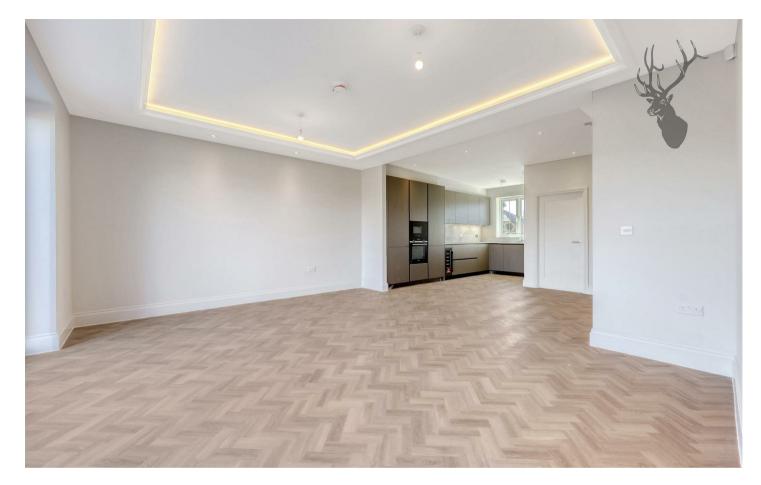

Brand New Development

Garage

- Three Bedroom House
- Villeroy & Boch Bathroom Fittings
- Photovoltaic Panels
- Underfloor Heating
  Throughout

As you enter, you're welcomed by a sense of understated elegance. The ground floor is anchored by a stunning open-plan klitchen and living area that stretches over 30 feet in length. At its heart is a bespoke Kreider kitchen, meticulously finished with Quartz Calacatta worktops and Siemens appliances, including a built-in wine chiller —perfect for entertaining. The space is enhanced by tall ceilings and Amtico parquet luxury flooring, while expansive doors invite natural light and open onto the garden.