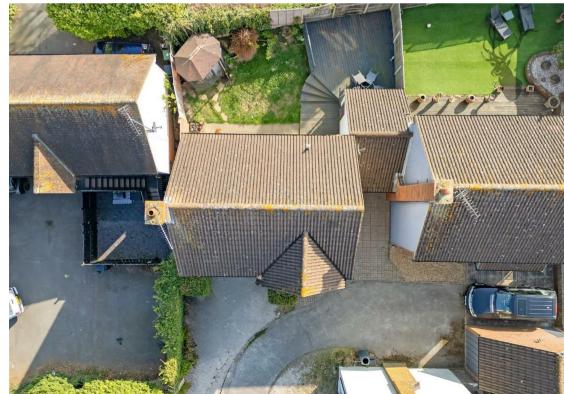

Externally, the rear garden is thoughtfully designed with a patio area leading to a lawn, a large raised decking area ideal for alfresco dining, and convenient side access. To the front, the property benefits from off-street parking for two cars and an integral garage.