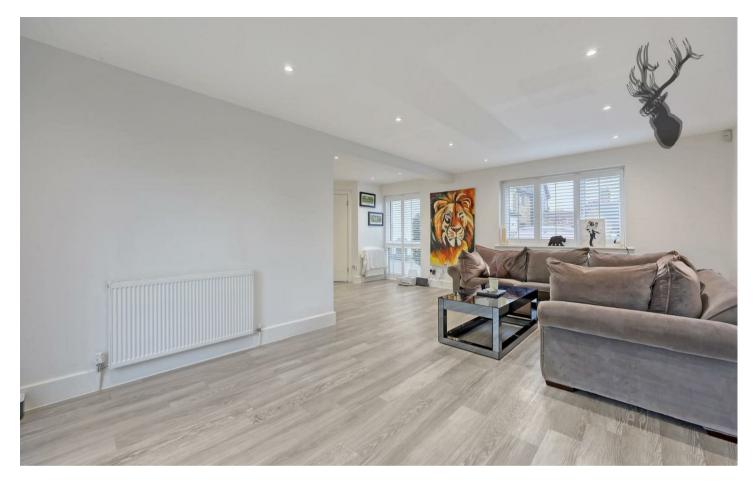

## **Freehold**

- Detached Family Home
- Spacious Lounge
- South East Facing Garden
- Four Bedrooms
- Off Street Parking
- Modern Interior

The ground floor welcomes you with a bright entrance hall leading to a stylish ground floor WC. The generously sized lounge features elegant wood flooring and French doors that open directly onto the garden, creating a seamless indoor-outdoor flow. A contemporary kitchen, fully fitted with modern appliances, also provides direct garden access—ideal for summer entertaining.