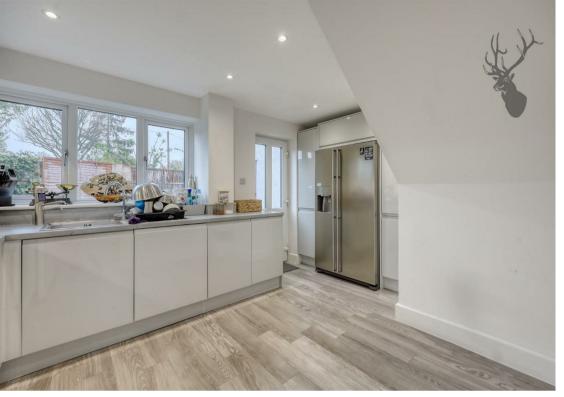

## **Freehold**

- Detached Family Home
- Spacious Lounge
- South East Facing Garden
- Four Bedrooms
- Off Street Parking
- Modern Interior

The ground floor welcomes you with a bright entrance hall leading to a stylish ground floor WC. The generously sized lounge features elegant wood flooring and French doors that open directly onto the garden, creating a seamless indoor-outdoor flow. A contemporary kitchen, fully fitted with modern appliances, also provides direct garden access—ideal for summer entertaining.