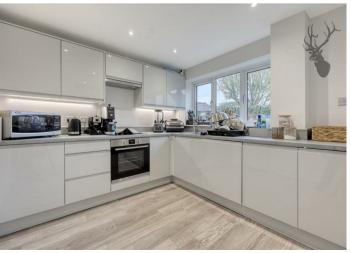

## **Freehold**

- Detached Family Home
- Spacious Lounge
- South East Facing Garden
- Four Bedrooms
- Off Street Parking
- Modern Interior

The ground floor welcomes you with a bright entrance hall leading to a stylish ground floor WC. The generously sized lounge features elegant wood flooring and French doors that open directly onto the garden, creating a seamless indoor-outdoor flow. A contemporary kitchen, fully fitted with modern appliances, also provides direct garden access—ideal for summer entertaining.