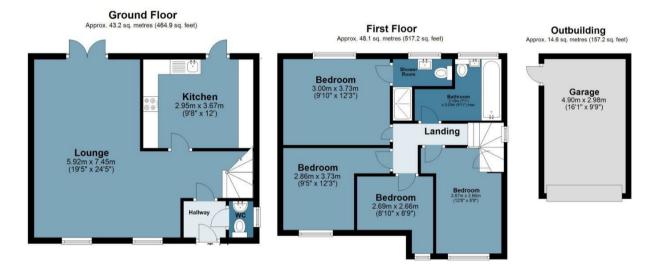

## White Hall

Approx. Gross Internal Area 105.8 Sq M (1139.3 Sq Ft)

Measurements are approximate and for illustration purposes only. While we do not doubt the accuracy and completeness, we advise you conduct a careful independent assessment of the property to determine monetary value.