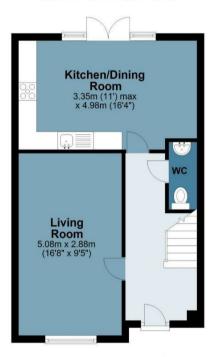

## **Brook View**

Approx. Gross Internal Area 84 Sq M (904 Sq Ft)

## **Ground Floor**

Approx. 39.2 sq. metres (422.1 sq. feet)