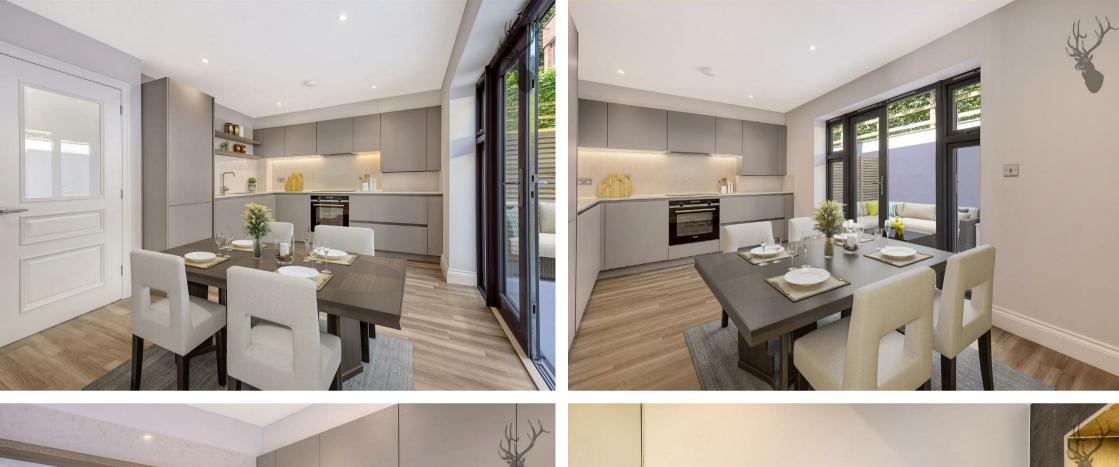

The gourmet kitchen boasts top-of-the-line stainless steel Siemens appliances, sleek quartz countertops, and ample storage space. Whether you're preparing a casual breakfast or hosting a family dinner party, this kitchen is designed to adapt to all circumstances.