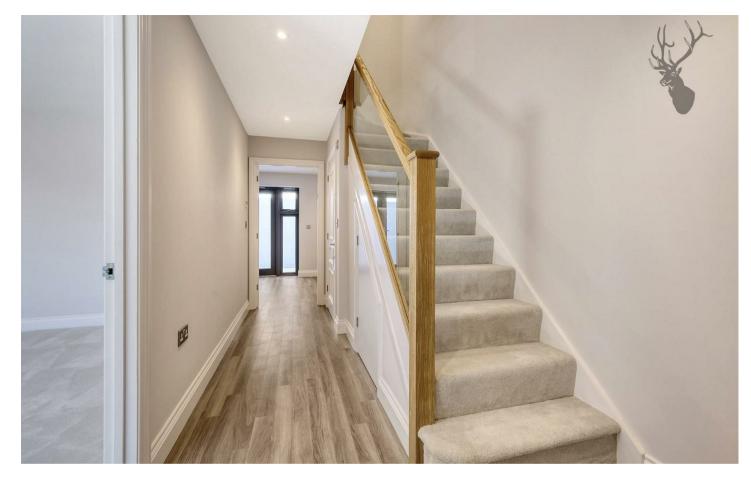

As you step inside, you are greeted by an inviting entrance hallway that sets the tone for the entire home. The open-concept layout immediately captures your attention, creating a sense of airiness and effortless flow. The generous living area, adorned with large windows, bathes the space in natural light, creating a warm and inviting atmosphere.