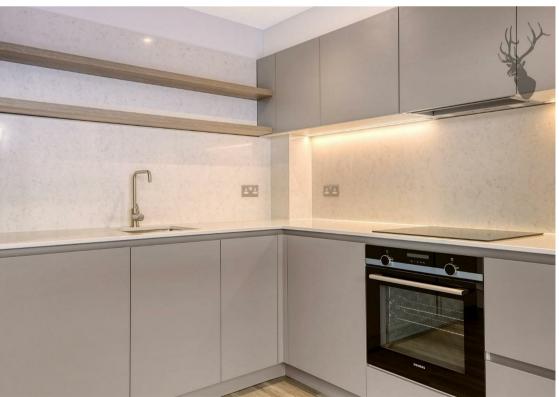

The gourmet kitchen boasts top-of-the-line stainless steel Siemens appliances, sleek quartz countertops, and ample storage space. Whether you're preparing a casual breakfast or hosting a family dinner party, this kitchen is designed to adapt to all circumstances.