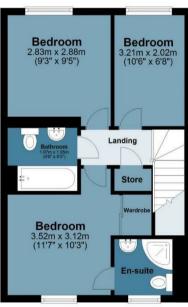

The master bedroom is a true sanctuary, featuring a spacious layout, plush carpeting, and a good-sized built-in wardrobe. The accompanying en-suite bathroom is a haven of relaxation, complete with a separate glass-enclosed shower, and contemporary fixtures that add a touch of sophistication.

The two additional bedrooms are thoughtfully designed and offer ample space for family members or guests. These rooms can serve as cosy havens for relaxation, productive home offices, or versatile spaces to cater to your individual needs.

## First Floor

BUTLERSTAG

Approx. 38.9 sq. metres (418.4 sq. feet)

Floor plan is for illustrative purposes only and is not to scale. Every attempt has been made to ensure the accuracy of the floor plan shown, however all measurements, fixtures, fittings and data shown are an approximate interpretation for illustrative purposes only.