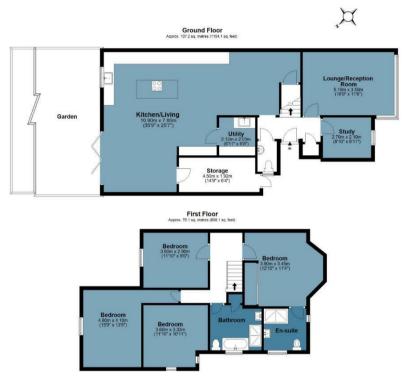

## Morgan Crescent

Approx. Gross Internal Area 182.3 sq. metres (1962.1 sq. feet)

Measurements are approximate and for illustration purposes only. While we do not doubt the accuracy and completeness, we advise you conduct a careful independent assessment of the property to determine monetary value