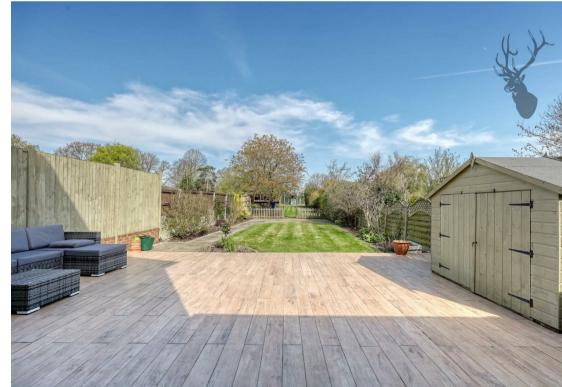

Externally, the rear garden extends to close 190 ft with a patio, whilst the remainder being a flat and usable lawn. The front garden has a resin driveway offering parking for two/three vehicles.

Theydon Bois is a charming village with a traditional green and duck pond, well regarded primary school, a range of shops, pubs and restaurants, cricket, tennis and golf clubs.