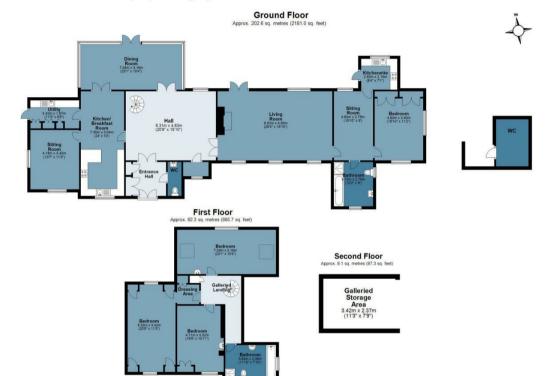

Upon entry, the grand entrance hallway immediately captures attention with its striking spiral staircase leading to the first floor. This central hallway provides access to the generously sized lounge, a spacious kitchen/breakfast room, and a dining room that enjoys views over the beautifully landscaped rear garden – creating a tranquil setting for family gatherings and meals.

On the first floor, you'll find three well-proportioned bedrooms, offering plenty of space for family or guests, along with a luxurious four-piece family bathroom. A versatile fourth bedroom is located on the ground floor, at the end of the house, beyond the lounge and study. This room is ideally suited for use as a guest suite or for multi-generational living, with the added convenience of its own kitchen and ensuite bathroom.

## **High Laver**

Approx. Gross Internal Area 293 Sq M (3154 Sq Ft)

Measurements are approximate and for illustration purposes only. While we do not doubt the accuracy and completeness, we advise you conduct a careful independent assessment of the property to determine monetary value.