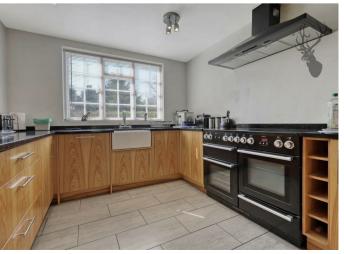

Upon entry, the grand entrance hallway immediately captures attention with its striking spiral staircase leading to the first floor. This central hallway provides access to the generously sized lounge, a spacious kitchen/breakfast room, and a dining room that enjoys views over the beautifully landscaped rear garden – creating a tranquil setting for family gatherings and meals.