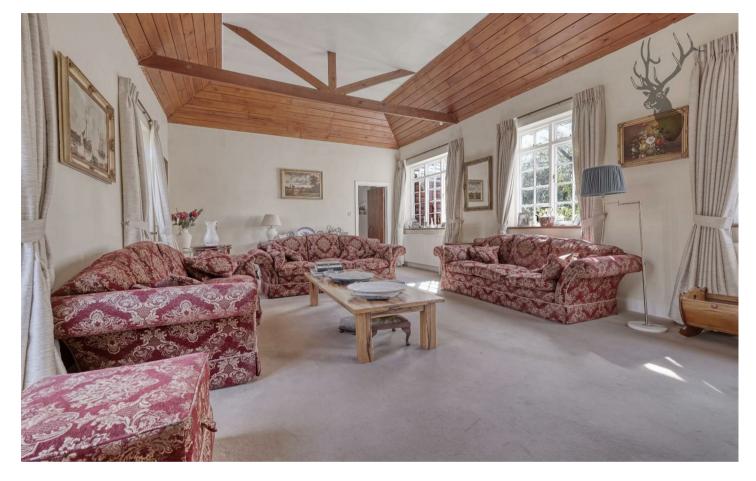

Upon entry, the grand entrance hallway immediately captures attention with its striking spiral staircase leading to the first floor. This central hallway provides access to the generously sized lounge, a spacious kitchen/breakfast room, and a dining room that enjoys views over the beautifully landscaped rear garden – creating a tranquil setting for family gatherings and meals.