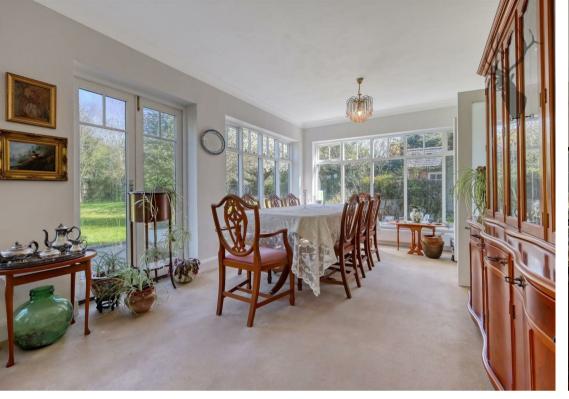

Upon entry, the grand entrance hallway immediately captures attention with its striking spiral staircase leading to the first floor. This central hallway provides access to the generously sized lounge, a spacious kitchen/breakfast room, and a dining room that enjoys views over the beautifully landscaped rear garden – creating a tranquil setting for family gatherings and meals.