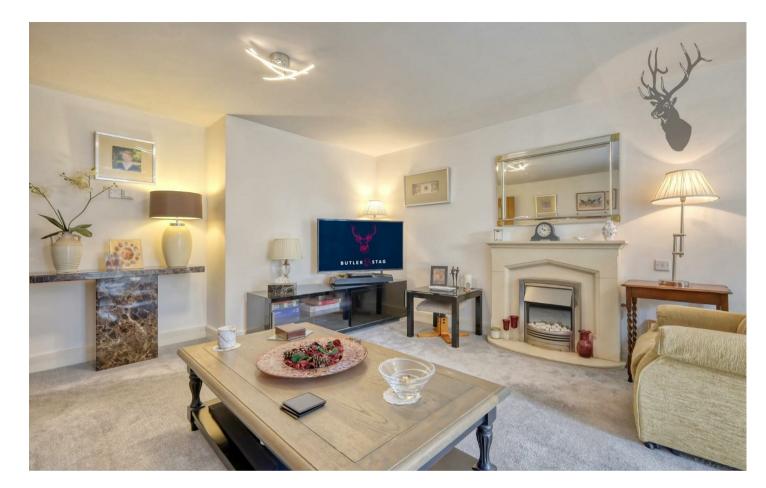

Well Presented

Under Floor Heating

Car Parking Space

Situated on the second floor, this apartment boasts its own private front door, leading into a welcoming entrance hall. From here, you enter the combined lounge and dining room, which features a central fireplace and windows that overlook parts of the beautiful Bell Common. The well-appointed kitchen is fitted with a range of wooden-fronted units and comes equipped with a built-in oven, hob, extractor fan, and fridge, ideal for preparing meals with ease.