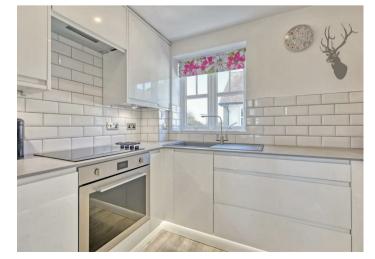

Well Presented

Under Floor Heating

Car Parking Space

Situated on the second floor, this apartment boasts its own private front door, leading into a welcoming entrance hall. From here, you enter the combined lounge and dining room, which features a central fireplace and windows that overlook parts of the beautiful Bell Common. The well-appointed kitchen is fitted with a range of wooden-fronted units and comes equipped with a built-in oven, hob, extractor fan, and fridge, ideal for preparing meals with ease.