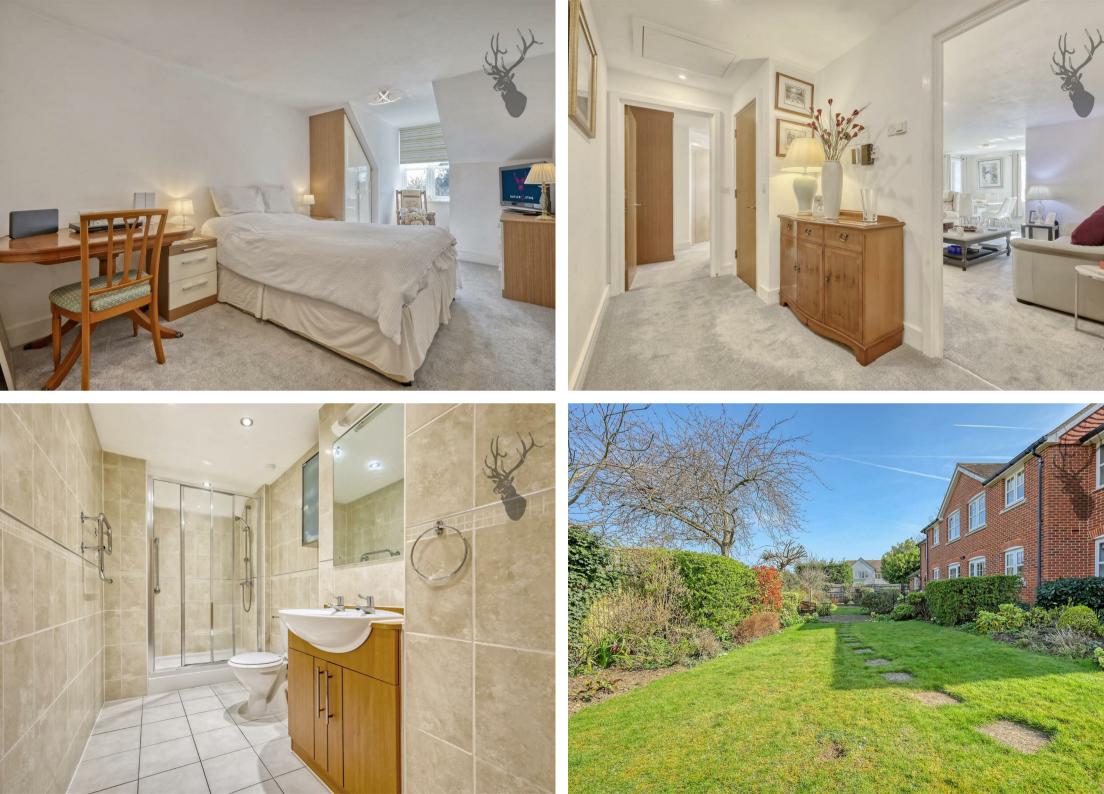

Well Presented

Under Floor Heating

Car Parking Space

Situated on the second floor, this apartment boasts its own private front door, leading into a welcoming entrance hall. From here, you enter the combined lounge and dining room, which features a central fireplace and windows that overlook parts of the beautiful Bell Common. The well-appointed kitchen is fitted with a range of wooden-fronted units and comes equipped with a built-in oven, hob, extractor fan, and fridge, ideal for preparing meals with ease.

The apartment includes a stylish three-piece shower room with white sanitary ware and a large double bedroom with a walk-in wardrobe, along with additional fitted storage cupboards for added convenience.

The communal areas of the development are a real highlight, offering peaceful gardens with seating areas and an ornamental fish pond, perfect for relaxing and enjoying the surroundings.

Annual charges cover a range of services, including the House Manager's services, the Careline response system, and access to the guest suite (subject to conditions) for overnight stays by friends or family.