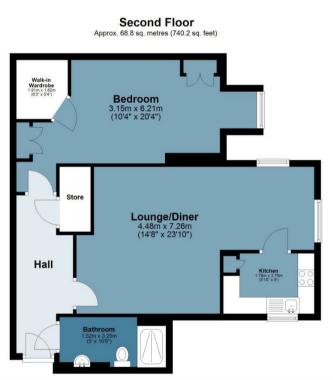

### BUTLER 🔀 STAG

Stewart Court

Approx. Gross Internal Area 68.8 Sq M (740.2 Sq Ft)

Measurements are approximate and for illustration purposes only. While we do not doubt the accuracy and completeness, we advise you conduct a careful independent assessment of the property to determine monetary value.