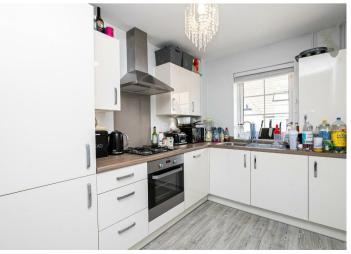

## Leasehold

- Two Bedroom Apartment
- Stunning Condition Throughout
- Open Plan Lounge/Kitchen
- Great Location
- Spaces

Internal accommodation offers two double bedrooms (master with fitted wardrobes), a spacious open plan lounge/kitchen with a range in fitted appliances and family bathroom.