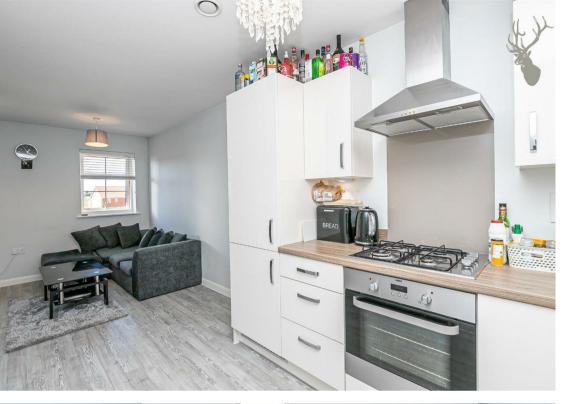

## Leasehold

- Two Bedroom Apartment
- Stunning Condition Throughout
- Open Plan Lounge/Kitchen
- Great Location
- Spaces

Internal accommodation offers two double bedrooms (master with fitted wardrobes), a spacious open plan lounge/kitchen with a range in fitted appliances and family bathroom.