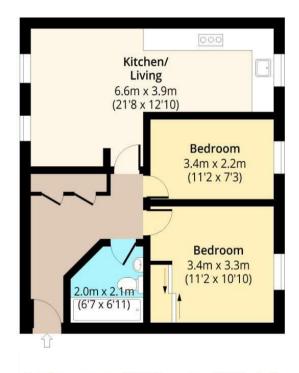

## Second Floor

Approx. 54.25 Sq. meters (584 Sq. feet)

Total area: approx. 54.25 Sq. meters (584 Sq. feet) For illustration purposes only - not to scale www.lpaplus.com

IMPORTANT NOTICE - These particulars have been prepared in good faith and they are not intended to constitute part of an offer or contract. We have not performed a structural survey on this property and the services, appliances and specific fittings have not been tested. All photographs, measurements, floor plans and distances referred to are given as a guide and should not be relied upon.