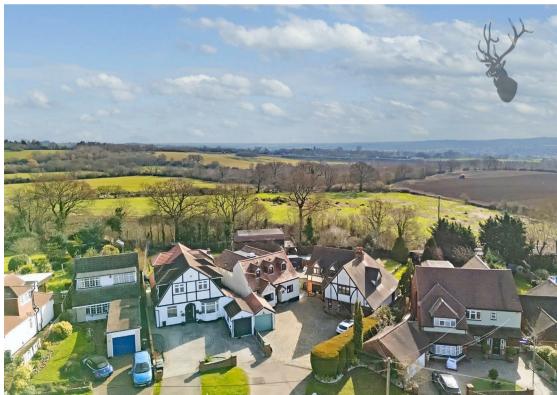

Situated on a popular residential turning, this charming four-bedroom detached family home offers spacious and well-proportioned accommodation, making it an ideal choice for growing families.

Set back from the road, the property features a spacious driveway for off-road parking, along with a detached garage offering further parking or storage options. The rear garden is a real highlight, extending to around 70 feet, predominantly laid to lawn with side borders and a terrace – perfect for outdoor entertaining or enjoying family time in the sun.

Theydon Park Road is a highly desirable location within the village, well placed for local amenities. The village offers a selection of shops, pubs, and restaurants, while the excellent transport links make it ideal for commuters. Theydon Bois Central Line station is just a short walk away, providing direct access to both The City and the West End. For families, there are several well-regarded state and private schools nearby, as well as an established golf club for leisure enthusiasts.