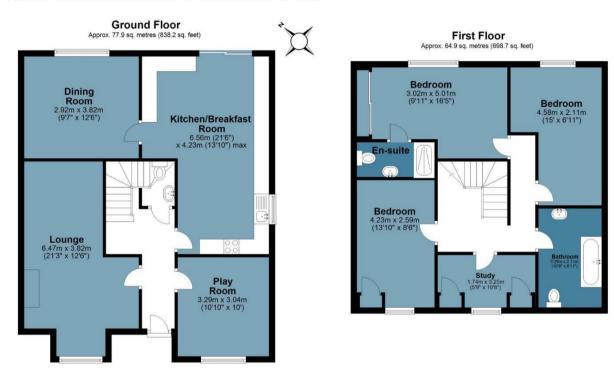

The property boasts light-filled rooms with a thoughtful layout, providing ample space for family living. The ground floor offers a welcoming entrance hall, a generous living room, a separate dining area, and a well-equipped kitchen. Upstairs, you'll find four good-sized bedrooms and a family bathroom, ensuring comfort for all members of the household.

## Theydon Park Road

Approx. Gross Internal Area 142.8 sq. metres (1536.8 sq. feet)

Measurements are approximate and for illustration purposes only. While we do not doubt the accuracy and completeness, we advise you conduct a careful independent assessment of the property to determine monetary value