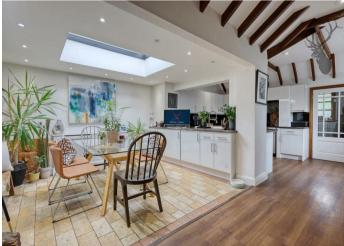

The heart of the home is the spacious kitchen/dining area, perfect for family meals and entertaining. Additionally, there is a separate dining room, providing further flexibility for hosting quests or enjoying intimate family dinners. The spacious lounge is another highlight, offering a comfortable and relaxing space to unwind.