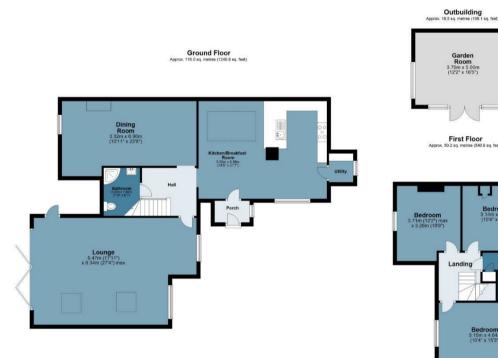

# BUTLER 🔀 STAG

Garden

Room 3.70m x 5.00m (12'2" x 16'5")

**First Floor** 

Bedroom 14m x 3.52n 10'4" x 11'7"

Bedroom 3.15m x 4.64m (10'4" x 15'3")

### **Takeleys Manor** Approx. Gross Internal Area 184.7 sq. metres (1988.6 sq. feet)

Measurements are approximate and for illustration purposes only. While we do not doubt the accuracy and completeness, we advise you conduct a careful independent assessment of the property to determine monetary value © @modephotouk www.modephoto.co.uk