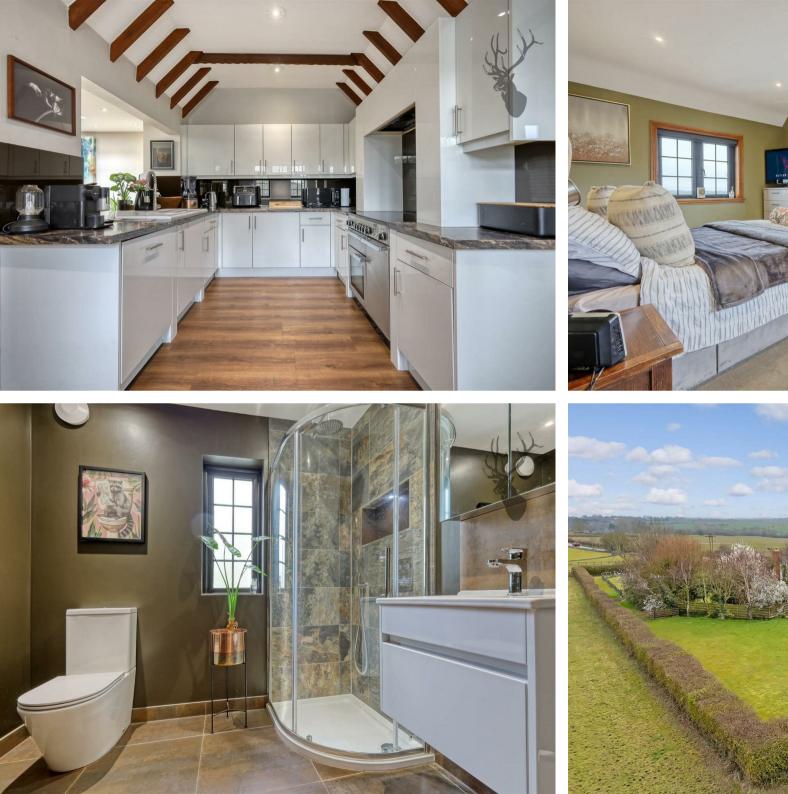

Takeleys Manor Cottage, Epping, CM16

Nestled in a picturesque semi-rural setting with far-reaching views over scenic farmland, this stunning semi-detached house is presented in immaculate condition throughout.

## **Freehold**

- Semi Detached Family Home Three Bedrooms/Two Bathrooms
- Stunning Throughout
- Close To Epping Upland Primary School
- Substantial Rear Garden
- Summer House/Office

Extended to offer generous accommodation, the property features three well-proportioned bedrooms and two modern bathrooms, making it ideal for family living.

The heart of the home is the spacious kitchen/dining area, perfect for family meals and entertaining. Additionally, there is a separate dining room, providing further flexibility for hosting quests or enjoying intimate family dinners. The spacious lounge is another highlight, offering a comfortable and relaxing space to unwind.

Outside, the property boasts a substantial rear garden, ideal for outdoor activities, gardening, or simply enjoying the serene surroundings. Off-street parking is also available, adding to the convenience and practicality of this lovely home.