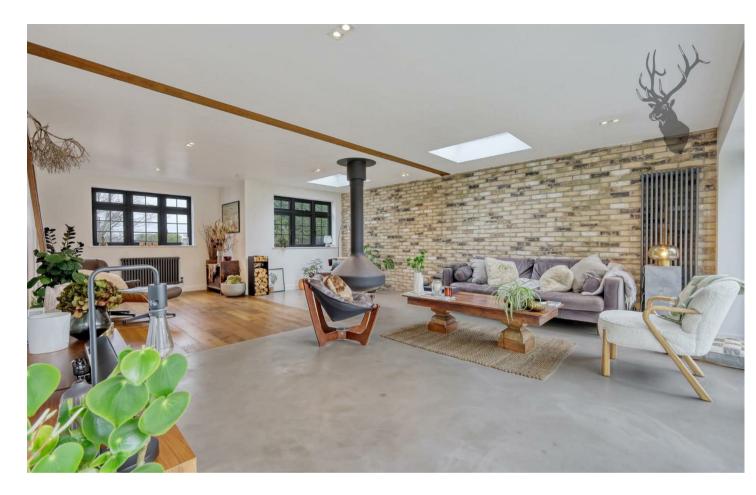

The heart of the home is the spacious kitchen/dining area, perfect for family meals and entertaining. Additionally, there is a separate dining room, providing further flexibility for hosting quests or enjoying intimate family dinners. The spacious lounge is another highlight, offering a comfortable and relaxing space to unwind.