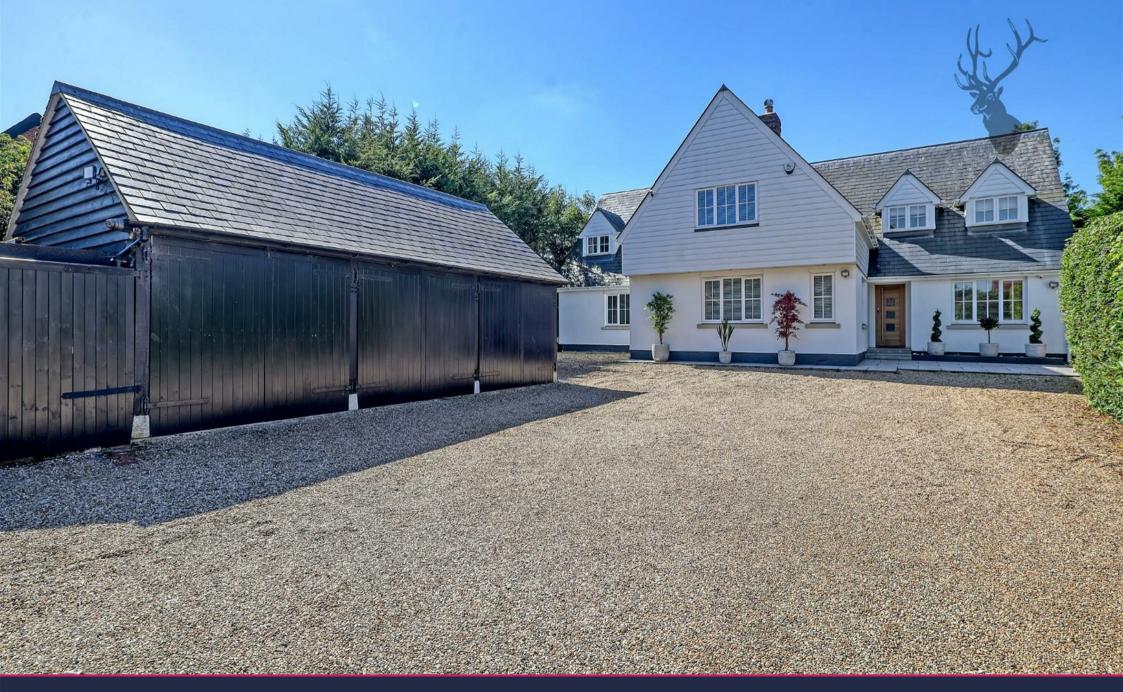

To the front of the property, you have complete privacy with electric gates opening onto a gravel driveway with a double garage and a separate workshop. To the rear, there is a gorgeous landscaped garden complete with a secluded seating area and outdoor kitchen, perfect for those summer evenings or entertaining.

## Freehold

- Detached Family Home
- Bespoke Kitchen With Wolf Appliances
- Landscaped Garden With Outdoor Kitchen
- Spanning over 3,500sq ft
- ices Electric Gated Entrance
  - Double Garage With Additional Workshop
- Off Street Parking For Several Vehicles