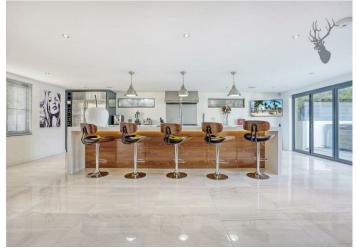

Spanning over an impressive 3500 sq ft, Gransden House is a celebration of space and style. The focal point of this stunning abode is the expansive open-plan kitchen/lounge/diner, a true haven for seamless entertaining. The kitchen itself is a culinary delight, adorned with top-of-the-line commercial Wolf appliances that promise to elevate your gastronomic experiences to unprecedented levels. On the ground floor, you will also find a separate office, Laundry room, utility and W/C.