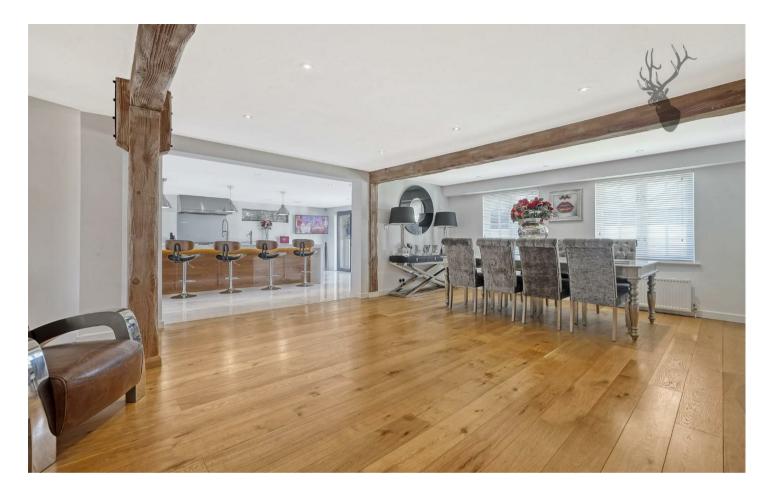

Spanning over an impressive 3500 sq ft, Gransden House is a celebration of space and style. The focal point of this stunning abode is the expansive open-plan kitchen/lounge/diner, a true haven for seamless entertaining. The kitchen itself is a culinary delight, adorned with top-of-the-line commercial Wolf appliances that promise to elevate your gastronomic experiences to unprecedented levels. On the ground floor, you will also find a separate office, Laundry room, utility and W/C.