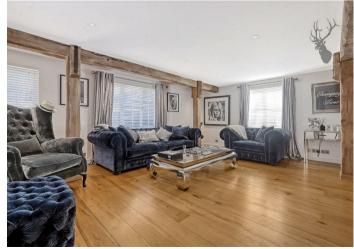

Spanning over an impressive 3500 sq ft, Gransden House is a celebration of space and style. The focal point of this stunning abode is the expansive open-plan kitchen/lounge/diner, a true haven for seamless entertaining. The kitchen itself is a culinary delight, adorned with top-of-the-line commercial Wolf appliances that promise to elevate your gastronomic experiences to unprecedented levels. On the ground floor, you will also find a separate office, Laundry room, utility and W/C.