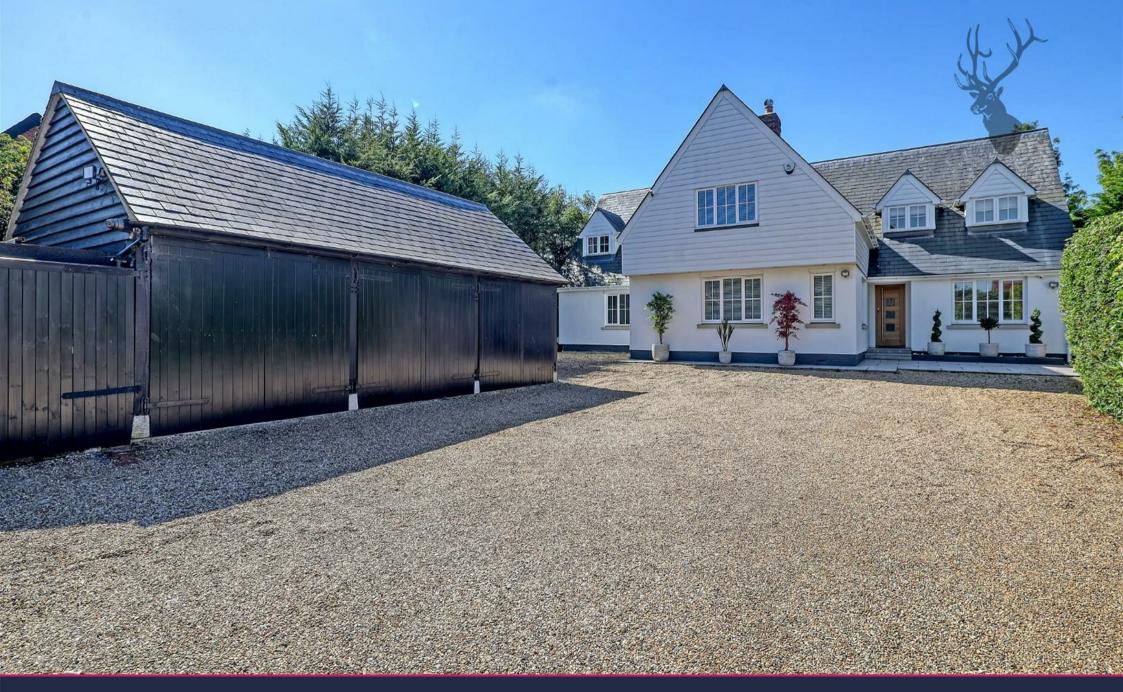

Epping Road, Waltham Abbey, EN9

Guide Price £1,250,000 -£1,300,000. Stunning detached home in the heart of Nazeing, spanning over 3,500 square feet with bespoke fixtures and fittings beautifully designed by the current owners with flexible Freehold living offering 3/4 bedrooms.

- Detached Family Home
- Bespoke Kitchen With Wolf Appliances
- Spanning over 3,500sq ft
- Electric Gated Entrance

Workshop

- Landscaped Garden With Outdoor Kitchen
- Off Street Parking For Several Vehicles
- Double Garage With Additional

To the front of the property, you have complete privacy with electric gates opening onto a gravel driveway with a double garage and a separate workshop. To the rear, there is a gorgeous landscaped garden complete with a secluded seating area and outdoor kitchen, perfect for those summer evenings or entertaining.