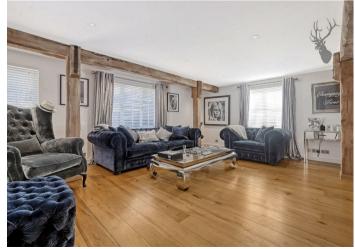

Spanning over an impressive 3500 sq ft, Gransden House is a celebration of space and style. The focal point of this stunning abode is the expansive open-plan kitchen/lounge/diner, a true haven for seamless entertaining. The kitchen itself is a culinary delight, adorned with top-of-the-line commercial Wolf appliances that promise to elevate your gastronomic experiences to unprecedented levels. On the ground floor, you will also find a separate office, Laundry room, utility and W/C.