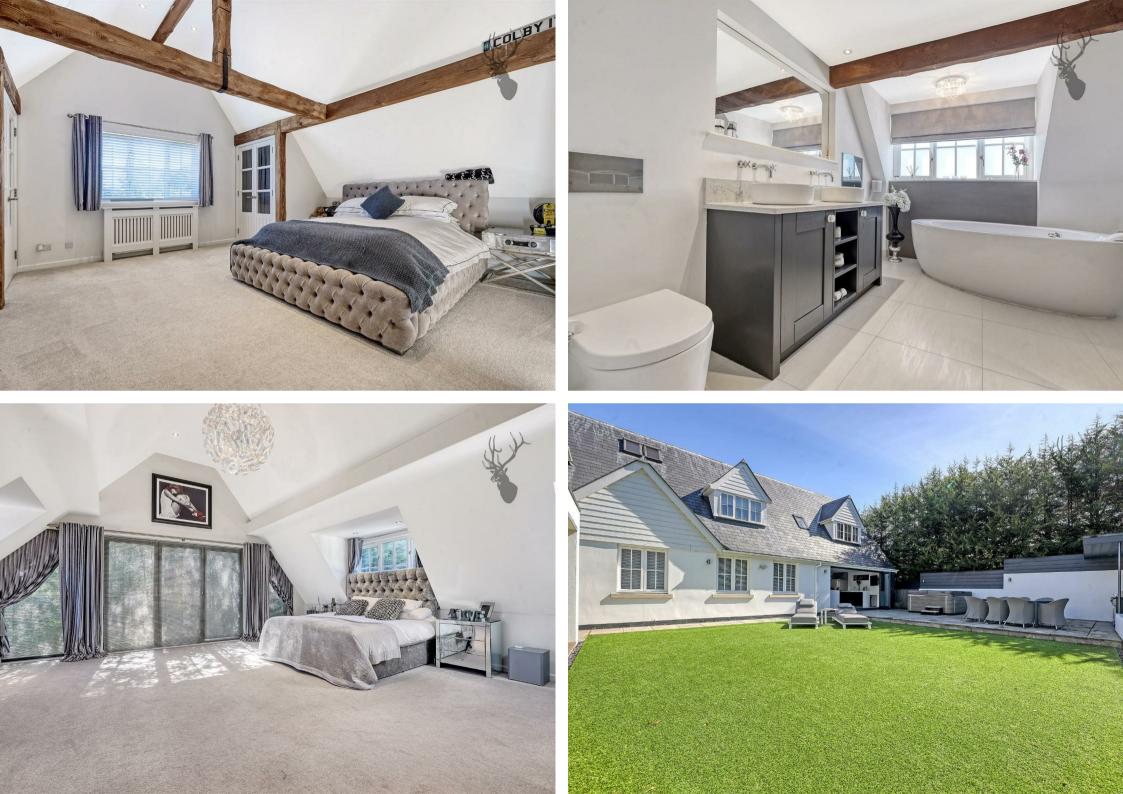

Discover the epitome of refined living at Gransden House, a true masterpiece nestled in the heart of Nazeing. This exceptional property, meticulously extended and refurbished to the highest standards, presents a harmonious blend of contemporary elegance and timeless character.

Spanning over an impressive 3500 sq ft, Gransden House is a celebration of space and style. The focal point of this stunning abode is the expansive open-plan kitchen/lounge/diner, a true haven for seamless entertaining. The kitchen itself is a culinary delight, adorned with top-of-the-line commercial Wolf appliances that promise to elevate your gastronomic experiences to unprecedented levels. On the ground floor, you will also find a separate office, Laundry room, utility and W/C.

On the first floor, you will find three double bedrooms. The principal bedroom comes complete with an en-suite finished to the highest standard with his and hers sinks, integrated TV, underfloor heating and air-conditioning in the bedroom.

To the front of the property, you have complete privacy with electric gates opening onto a gravel driveway with a double garage and a separate workshop. To the rear, there is a gorgeous landscaped garden complete with a secluded seating area and outdoor kitchen, perfect for those summer evenings or entertaining.