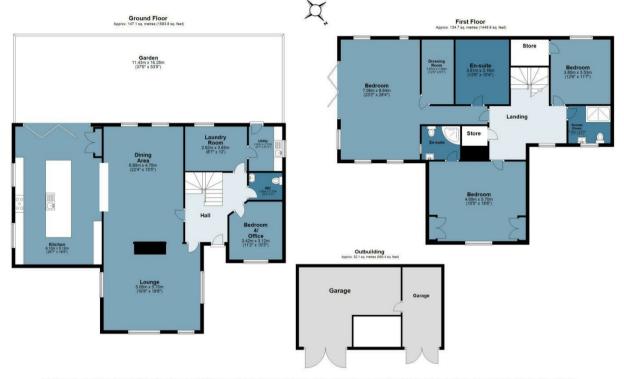

## **Epping Road**

BUTLER 🔀 STAG

Approx. Gross Internal Area 333.9 Sq M ( 3594 Sq Ft )

Measurements are approximate and for illustration purposes only. While we do not doubt the accuracy and completeness, we advise you conduct a careful independent assessment of the property to determine monetary value. © @modephoto.co.uk