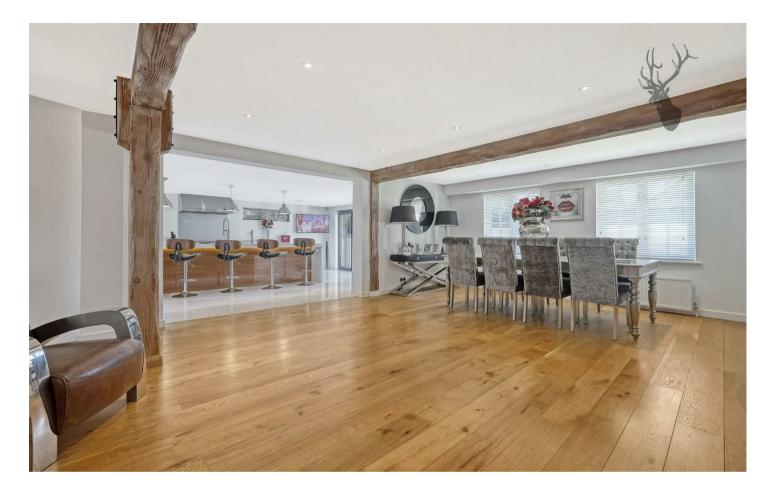

Spanning over an impressive 3500 sq ft, Gransden House is a celebration of space and style. The focal point of this stunning abode is the expansive open-plan kitchen/lounge/diner, a true haven for seamless entertaining. The kitchen itself is a culinary delight, adorned with top-of-the-line commercial Wolf appliances that promise to elevate your gastronomic experiences to unprecedented levels. On the ground floor, you will also find a separate office, Laundry room, utility and W/C.