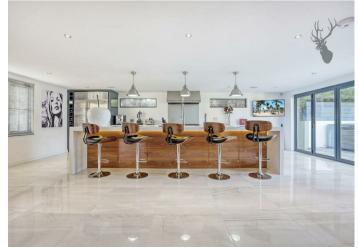

Spanning over an impressive 3500 sq ft, Gransden House is a celebration of space and style. The focal point of this stunning abode is the expansive open-plan kitchen/lounge/diner, a true haven for seamless entertaining. The kitchen itself is a culinary delight, adorned with top-of-the-line commercial Wolf appliances that promise to elevate your gastronomic experiences to unprecedented levels. On the ground floor, you will also find a separate office, Laundry room, utility and W/C.