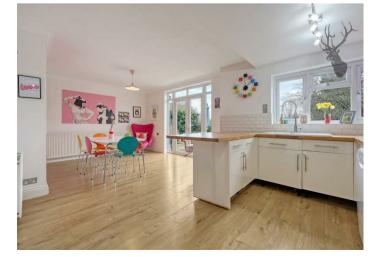

## Freehold

- Detached Family Home
- Two Reception Rooms
- Four Bedrooms
- Family Bathroom & Downstairs WC
- Off Street Parking/Garage
  Stunning Views

On the ground floor, you'll find a welcoming entrance hall leading to a generously sized kitchen, a spacious dining room, and a comfortable living room featuring a large bay-fronted window, allowing natural light to flood the space. Additionally, there is a convenient downstairs office and an integral garage with access from both the front and rear of the property, providing flexibility for storage or further development.