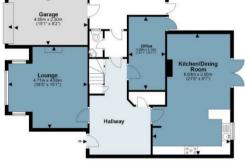

## Freehold

- Detached Family Home
- Two Reception Rooms
- Four Bedrooms
- Family Bathroom & Downstairs WC
- Off Street Parking/Garage
  Stunning Views

On the ground floor, you'll find a welcoming entrance hall leading to a generously sized kitchen, a spacious dining room, and a comfortable living room featuring a large bay-fronted window, allowing natural light to flood the space. Additionally, there is a convenient downstairs office and an integral garage with access from both the front and rear of the property, providing flexibility for storage or further development.

#### Dukes Ave

Approx. Gross Internal Area 175.5 sq. metres (1889 sq. feet)

IMPORTANT NOTICE - These particulars have been prepared in good faith and they are not intended to constitute part of an offer or contract. We have not performed a structural survey on this property and the services, appliances and specific fittings have not been tested. All photographs, measurements, floor plans and distances referred to are given as a guide and should not be relied upon.