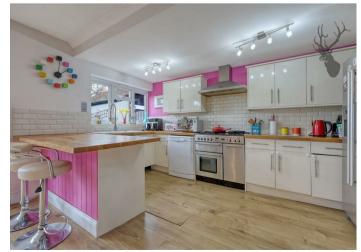

## Freehold

- Detached Family Home
- Two Reception Rooms
- Four Bedrooms
- Family Bathroom & Downstairs WC
- Off Street Parking/Garage
  Stunning Views

On the ground floor, you'll find a welcoming entrance hall leading to a generously sized kitchen, a spacious dining room, and a comfortable living room featuring a large bay-fronted window, allowing natural light to flood the space. Additionally, there is a convenient downstairs office and an integral garage with access from both the front and rear of the property, providing flexibility for storage or further development.