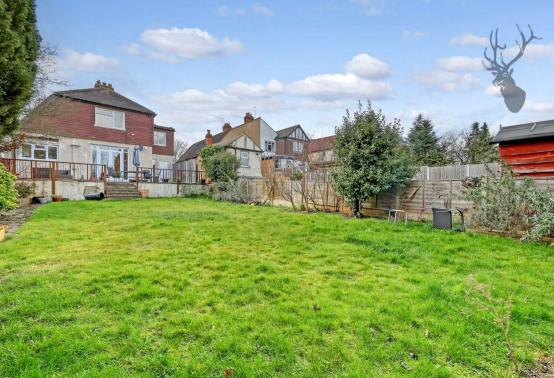

The rear garden is a true highlight, with a large patio area perfect for entertaining, overlooking a beautifully maintained garden predominantly laid to lawn, with a delightful border of shrubs and bushes. The space is ideal for both relaxation and outdoor activities.