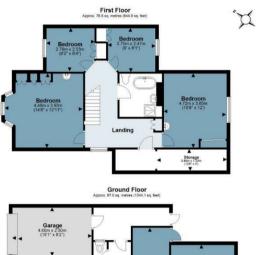

Upstairs, the first floor offers four well-proportioned bedrooms, a family bathroom, and a separate WC. Excellent storage is also provided on this level, ideal for keeping the home tidy and organized.

#### Dukes Ave

Approx. Gross Internal Area 175.5 sq. metres (1889 sq. feet)

IMPORTANT NOTICE - These particulars have been prepared in good faith and they are not intended to constitute part of an offer or contract. We have not performed a structural survey on this property and the services, appliances and specific fittings have not been tested. All photographs, measurements, floor plans and distances referred to are given as a guide and should not be relied upon.