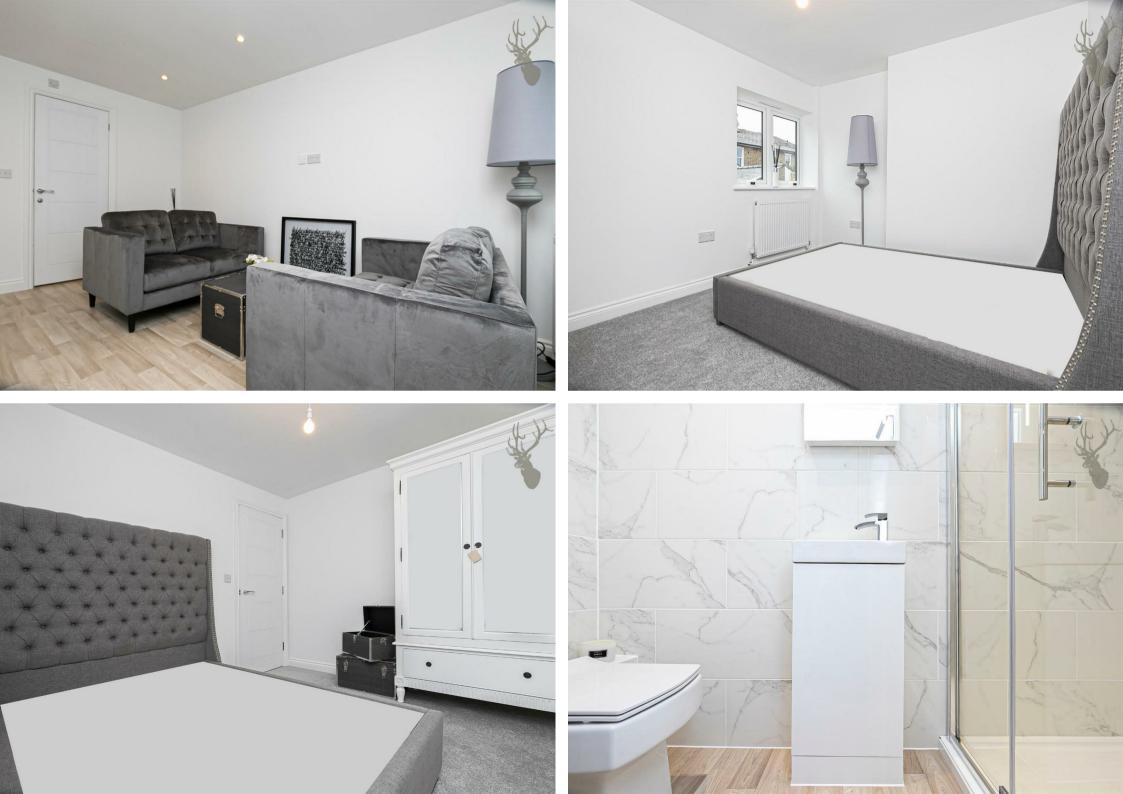

## Leasehold

- One Bedroom Apartment
- Secure Entry System

Room/Kitchen

- Open Plan Living
- Modern
- Private Communal Garden
- Great Location

The apartment boasts a spacious double bedroom, a sleek fully-fitted kitchen with integrated appliances, and a stylish shower room. Residents can also enjoy access to a communal garden, providing a peaceful outdoor retreat.