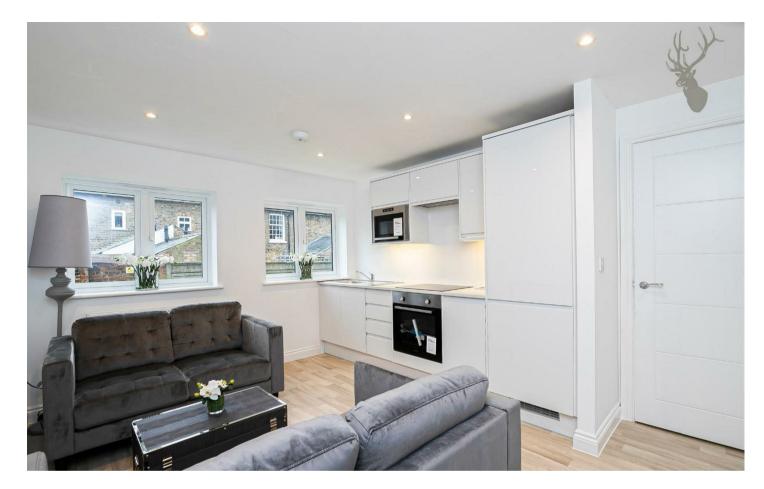

## Leasehold

- One Bedroom Apartment
- Secure Entry System

Room/Kitchen

- Open Plan Living
- Modern
- Private Communal Garden
- Great Location

The apartment boasts a spacious double bedroom, a sleek fully-fitted kitchen with integrated appliances, and a stylish shower room. Residents can also enjoy access to a communal garden, providing a peaceful outdoor retreat.