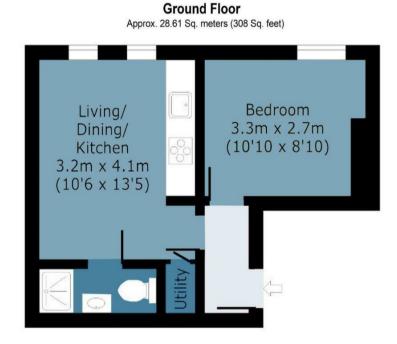

## Leasehold

- One Bedroom Apartment
- Secure Entry System

Room/Kitchen

- Open Plan Living
- Modern
- Private Communal Garden
- Great Location

The apartment boasts a spacious double bedroom, a sleek fully-fitted kitchen with integrated appliances, and a stylish shower room. Residents can also enjoy access to a communal garden, providing a peaceful outdoor retreat.

## **Clasper House**

BUTLER 🔀 STAG

W

Approx. Gross Internal 28.61 Area Sq M (308 Sq Ft)

Measurements are approximate and for illustration purposes only. While we do not doubt the accuracy and completeness, we advise you conduct a careful independent assessment of the property to determine monetary value.