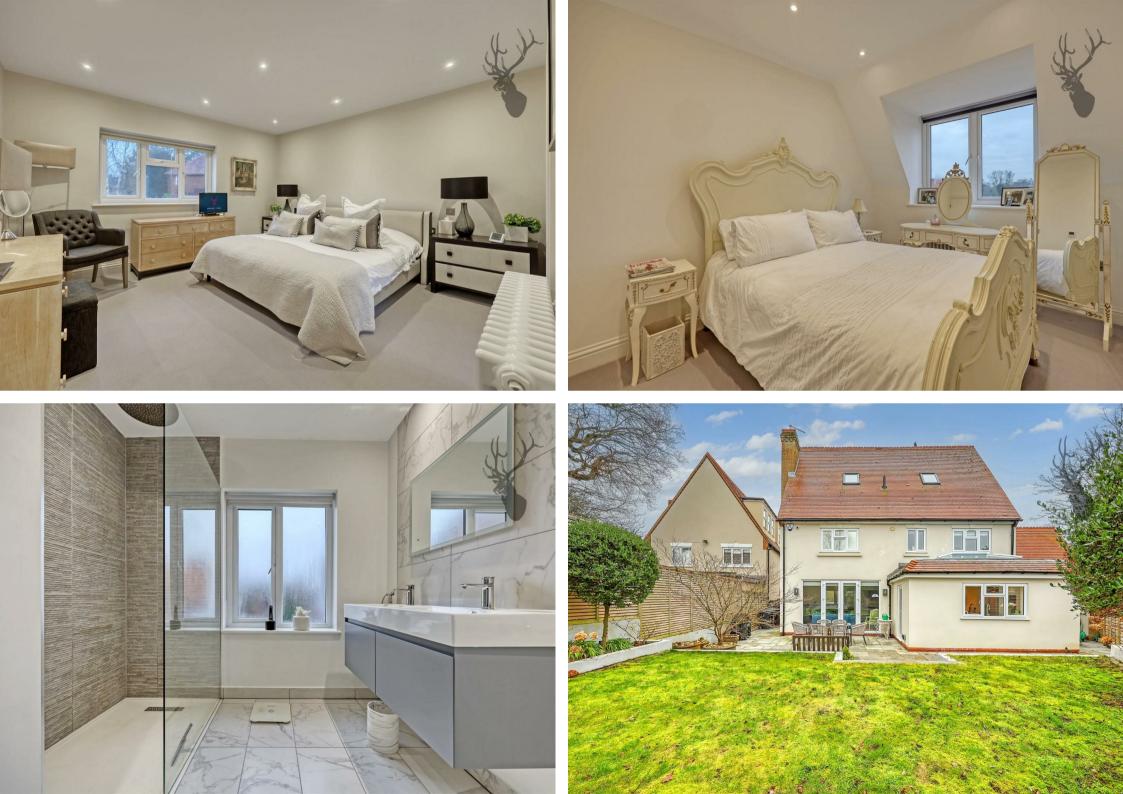

## Church Fields, Epping, CM16

Nestled in a commanding yet secluded position within an exclusive private cul-desac. this exceptional five-bedroom detached residence offers the perfect blend of luxury, privacy, and convenience. Ideally located just off Epping's picturesque Memorial Green, this impressive family home has undergone an extensive programme of extension and modernisation, with no expense spared to achieve the highest standards of contemporary living.

## **Freehold**

- Detached Family Home
- Double Garage & Ample Parking
- Remote Control Garden Lighting
- Five Bedrooms/Four Bathrooms
- CCTV Front & Rear
- Underfloor Heating

This property spans just over 2,800 sq.ft., boasting dynamic and versatile accommodation perfectly designed for modern family life. The house has been meticulously transformed, featuring high-end finishes and state-of-the-art technology throughout. Above the spacious double garage, you'll find a dedicated gym, offering the ultimate convenience for fitness enthusiasts.

The expansive ground floor offers a harmonious flow of living spaces, including bright and airy reception rooms, a sleek, fully-fitted kitchen with premium appliances, and elegant dining areas ideal for entertaining. The upper floors comprise five generously proportioned bedrooms, including a luxurious principal suite with en-suite facilities and ample storage.

Smart home features include comprehensive CCTV coverage at both the front and rear of the property, providing enhanced security. The beautifully landscaped gardens are equipped with remotely controlled lighting, creating a perfect ambiance for evening relaxation or entertaining.