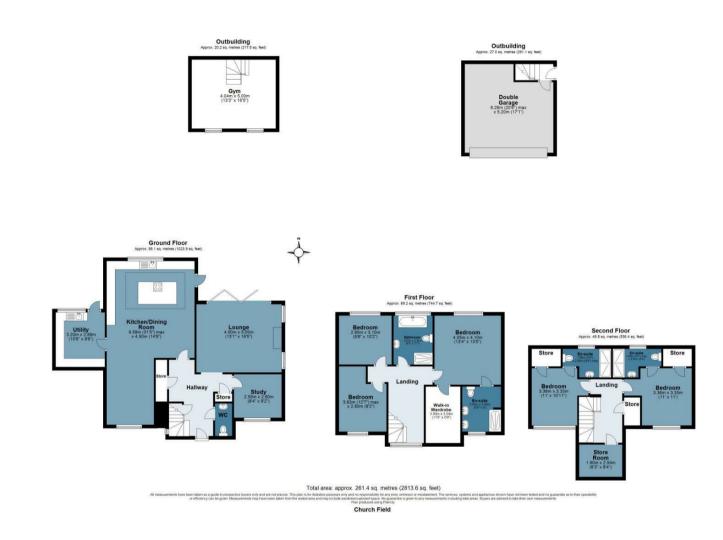

## **Freehold**

- Detached Family Home
- Double Garage & Ample Parking
- Remote Control Garden Lighting
- Five Bedrooms/Four Bathrooms
- CCTV Front & Rear
- Underfloor Heating

This property spans just over 2,800 sq.ft., boasting dynamic and versatile accommodation perfectly designed for modern family life. The house has been meticulously transformed, featuring high-end finishes and state-of-the-art technology throughout. Above the spacious double garage, you'll find a dedicated gym, offering the ultimate convenience for fitness enthusiasts.

The expansive ground floor offers a harmonious flow of living spaces, including bright and airy reception rooms, a sleek, fully-fitted kitchen with premium appliances, and elegant dining areas ideal for entertaining. The upper floors comprise five generously proportioned bedrooms, including a luxurious principal suite with en-suite facilities and ample storage.