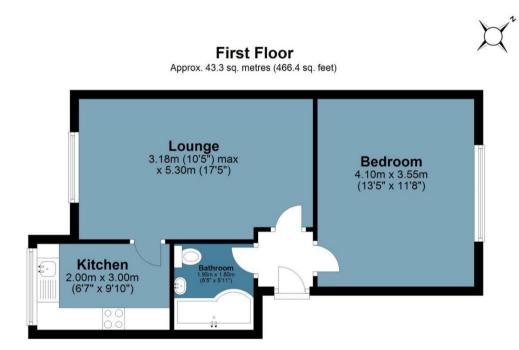

#### **Milliners** Court

Approx. Gross Internal Area 43.3 Sq M (466.4 Sq Ft)

Measurements are approximate and for illustration purposes only. While we do not doubt the accuracy and completeness, we advise you conduct a careful independent assessment of the property to determine monetary value.