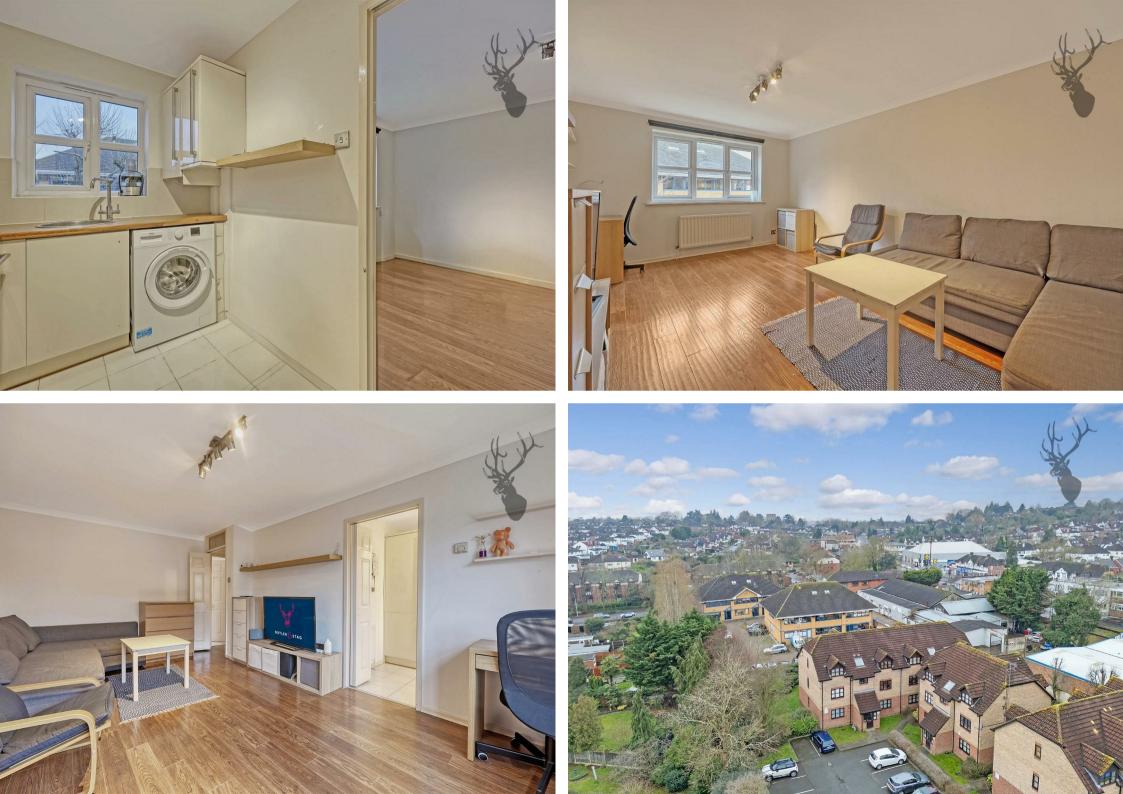

#### Guide Price £265,000 - £275,000

Situated just a short walk from local shops, bus routes, and the Central Line station, this wellpresented one-bedroom apartment offers both convenience and tranquility.

### Leasehold

- One Bedroom First Floor
  Well Presented
  Flat
- Spacious Lounge
- Parking Space
- CHAIN FREE
- Parking Space
- Close To Local Amenities

The property features a generous 17ft lounge, providing ample space for both relaxation and dining, alongside a well-appointed 9ft kitchen. The 13ft double bedroom benefits from fitted wardrobes, offering plenty of storage.

Located within the sought-after Milliners Court, this tucked-away residence enjoys a peaceful setting with access to well-maintained communal gardens. Additional benefits include allocated parking, making it an ideal choice for professionals or those seeking a quiet retreat with excellent transport links. Epping Forest is also within easy reach, perfect for those who enjoy outdoor pursuits.