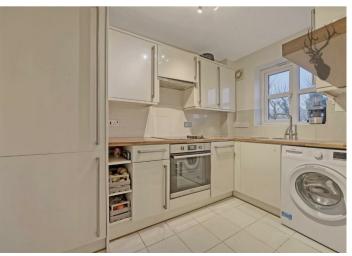

### Leasehold

- One Bedroom First Floor
  Well Presented
  Flat
- Spacious Lounge
- Parking Space
- CHAIN FREE
- Parking Space
- Close To Local Amenities

The property features a generous 17ft lounge, providing ample space for both relaxation and dining, alongside a well-appointed 9ft kitchen. The 13ft double bedroom benefits from fitted wardrobes, offering plenty of storage.