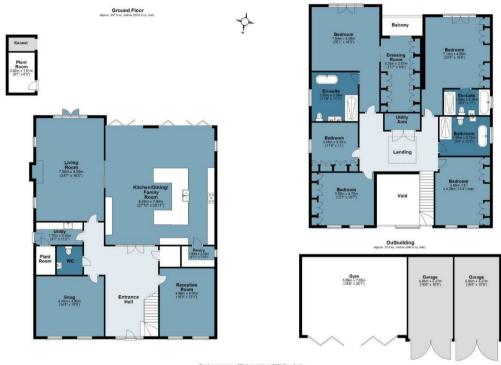

## **Homestead Road**

First Floor

Approx. Gross Internal Area 471.4 sq. metres (5074.2 sq. feet)

Total areas assess x 21.4 so melmis (\$002.4 you feet)

Measurements are approximate and for illustration purposes only. While we do not doubt the accuracy and completeness, we advise you conduct a careful independent assessment of the property to determine monetary value