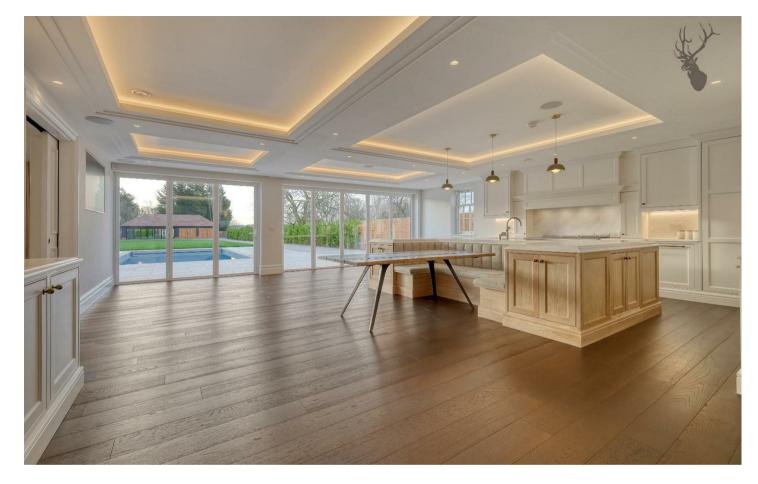

As you step through the grand entrance, you are greeted by a breathtaking vaulted hallway that sets the tone for the opulence within. The heart of the property is the expansive open-plan lounge/ kitchen/ dining area, a space perfect for both family life and entertaining. Also, within this area is a spacious walk-in pantry for seamless organization. Of particular note, the kitchen beholds the utmost attention to detail whilst also housing a Lacanche Chablis 1405mm Range Cooker and two integrated dishwashers.