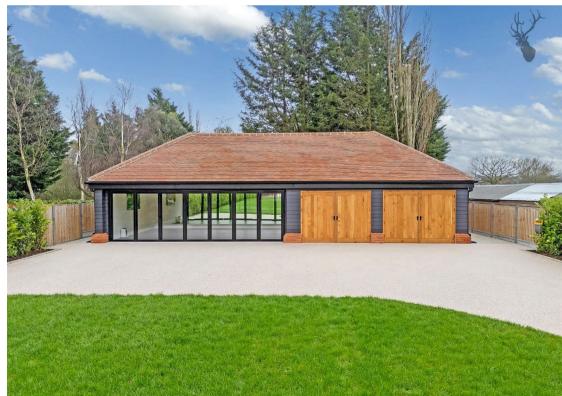

## **Freehold**

- Exquisite Gated Georgian Style
   Detached House
- 5074 Sq. ft Of Accommodation Space
- Newly Built With 10 Year Build Warranty
- Five Double Bedrooms/Three Bathrooms

Malbo offers a never-ending list of features such as an integrated sound speaker system, zonal controlled underfloor heating for both ground/first floor levels, bespoke lighting for each room from Heathfield & Co, and a fully operational security alarm system including CCTV monitor cameras, all of which can be accessed via the Control4 system running throughout. Further fine detailing includes full Oakwood flooring and panelling to the ground floor complementing the home's classic aesthetic.