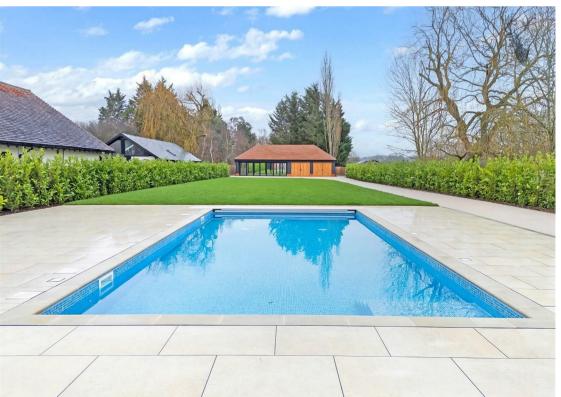

Nestled on a prestigious private road and secured by electronic gates, this stunning newly built Georgian-style residence, constructed in 2024, epitomizes luxury living. Spanning in excess of 5000 square feet, this bespoke brick-built home showcases a timeless yet contemporary design, finished to an immaculate standard.

## **Freehold**

- Exquisite Gated Georgian Style
   Detached House
- 5074 Sq. ft Of Accommodation Space
- Newly Built With 10 Year Build Warranty
- Five Double Bedrooms/Three Bathrooms

Malbo offers a never-ending list of features such as an integrated sound speaker system, zonal controlled underfloor heating for both ground/first floor levels, bespoke lighting for each room from Heathfield & Co, and a fully operational security alarm system including CCTV monitor cameras, all of which can be accessed via the Control4 system running throughout. Further fine detailing includes full Oakwood flooring and panelling to the ground floor complementing the home's classic aesthetic.