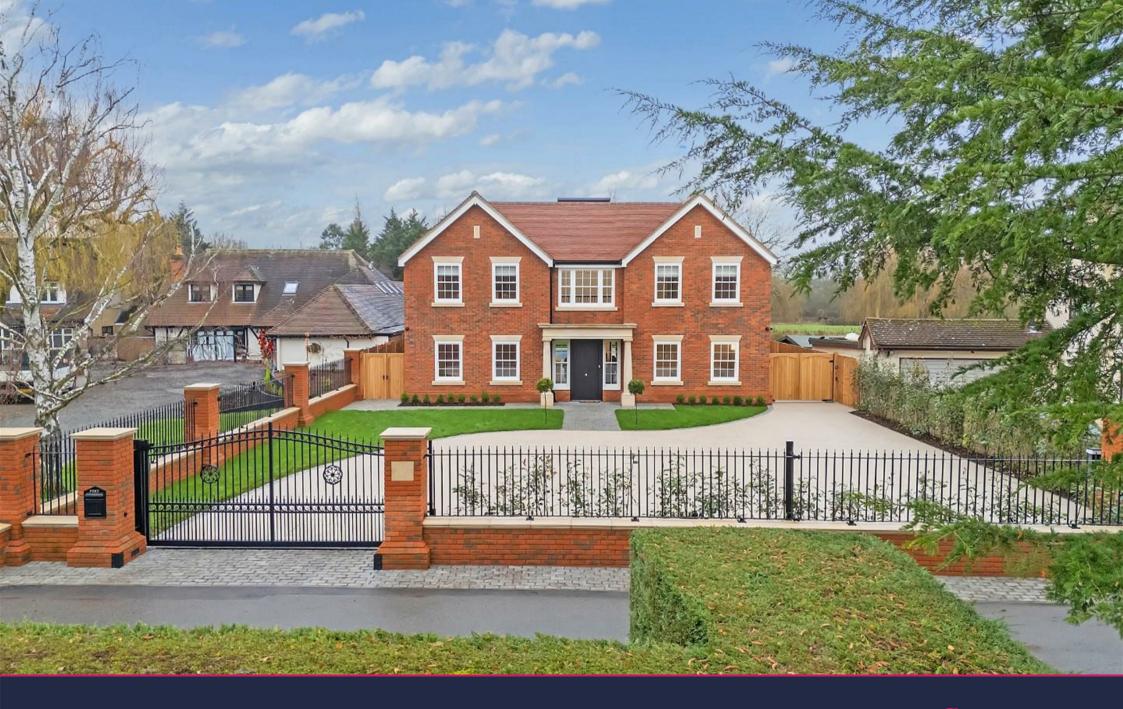

Nestled on a prestigious private road and secured by electronic gates, this stunning newly built Georgian-style residence, constructed in 2024, epitomizes luxury living. Spanning in excess of 5000 square feet, this bespoke brick-built home showcases a timeless yet contemporary design, finished to an immaculate standard.

## **Freehold**

- Exquisite Gated Georgian Style
   Detached House
- 5074 Sq. ft Of Accommodation Space
- Newly Built With 10 Year Build Warranty
- Five Double Bedrooms/Three Bathrooms

Malbo offers a never-ending list of features such as an integrated sound speaker system, zonal controlled underfloor heating for both ground/first floor levels, bespoke lighting for each room from Heathfield & Co, and a fully operational security alarm system including CCTV monitor cameras, all of which can be accessed via the Control4 system running throughout. Further fine detailing includes full Oakwood flooring and panelling to the ground floor complementing the home's classic aesthetic.