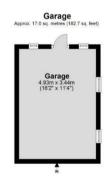

Upstairs, the first floor hosts two large double bedrooms and a contemporary family bathroom, providing ample space for family and guests. Externally, the property benefits from offstreet parking, a garage, and a versatile outbuilding currently used as a home office.

## **Orchard Drive**

Approx. Gross Internal Area 160.6 sq. metres (1728.2 sq. feet)

Measurements are approximate and for illustration purposes only. While we do not doubt the accuracy and completeness, we advise you conduct a careful independent assessment of the property to determine monetary value