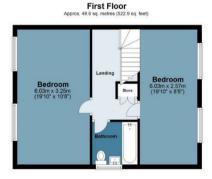

Upstairs, the first floor hosts two large double bedrooms and a contemporary family bathroom, providing ample space for family and guests. Externally, the property benefits from offstreet parking, a garage, and a versatile outbuilding currently used as a home office.

## **Orchard Drive**

Approx. Gross Internal Area 160.6 sq. metres (1728.2 sq. feet)

Measurements are approximate and for illustration purposes only. While we do not doubt the accuracy and completeness, we advise you conduct a careful independent assessment of the property to determine monetary value