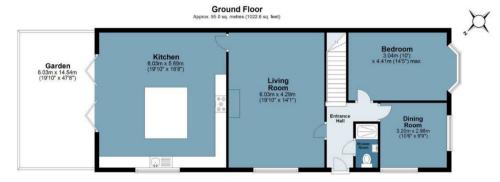

## **Freehold**

- Semi-Detached Family Home
- Well Presented
   Off Street Parking
- ......

Garage

CHAIN FREE

Four Bedrooms

• CHAI

The spacious ground floor offers a welcoming flow, beginning with a generous lounge featuring polished wooden flooring and extending to a light-filled, open-plan kitchen/diner. With bi-fold doors opening directly onto a well-maintained private garden, this area is perfect for indoor-outdoor living and entertaining. The ground floor also comprises two comfortable double bedrooms, both with wooden flooring, and a stylish shower room.

## **Orchard Drive**

Approx. Gross Internal Area 160.6 sq. metres (1728.2 sq. feet)

Measurements are approximate and for illustration purposes only. While we do not doubt the accuracy and completeness, we advise you conduct a careful independent assessment of the property to determine monetary value