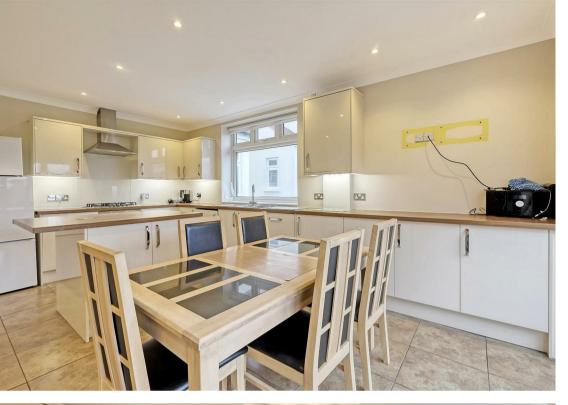

## **Freehold**

- Semi-Detached Family Home
- Well Presented
   Off Street Parking
- ......

Garage

CHAIN FREE

Four Bedrooms

• CHAI

The spacious ground floor offers a welcoming flow, beginning with a generous lounge featuring polished wooden flooring and extending to a light-filled, open-plan kitchen/diner. With bi-fold doors opening directly onto a well-maintained private garden, this area is perfect for indoor-outdoor living and entertaining. The ground floor also comprises two comfortable double bedrooms, both with wooden flooring, and a stylish shower room.