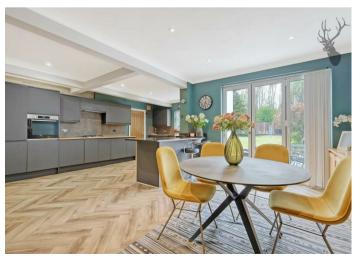

The heart of the home resides in the open-plan kitchen/dining room, meticulously designed for both functionality and style. Adorned with arrow bone flooring, this space seamlessly blends modern aesthetics with practicality. Bi-fold doors beckon you towards the rear garden, extending the living area and inviting natural light to dance through the home.