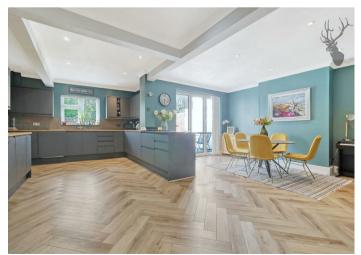

The heart of the home resides in the open-plan kitchen/dining room, meticulously designed for both functionality and style. Adorned with arrow bone flooring, this space seamlessly blends modern aesthetics with practicality. Bi-fold doors beckon you towards the rear garden, extending the living area and inviting natural light to dance through the home.