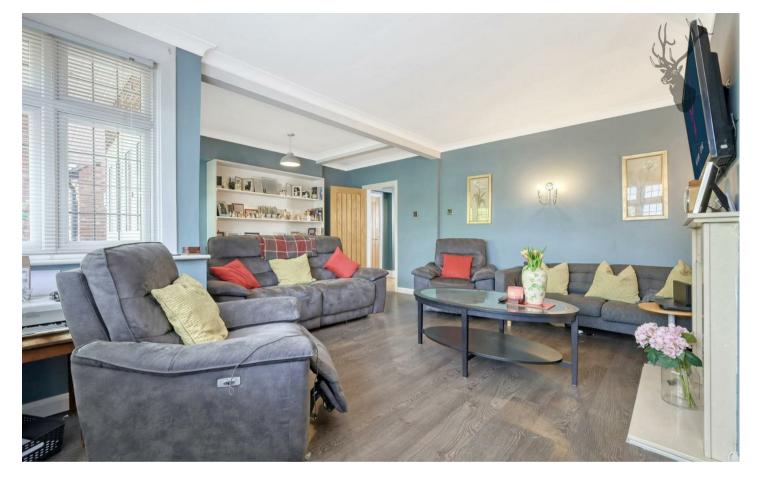

Adjacent to the kitchen, a separate lounge awaits, offering a sanctuary of comfort and relaxation. Bathed in natural light, this room provides ample space for both intimate gatherings and lively entertaining.