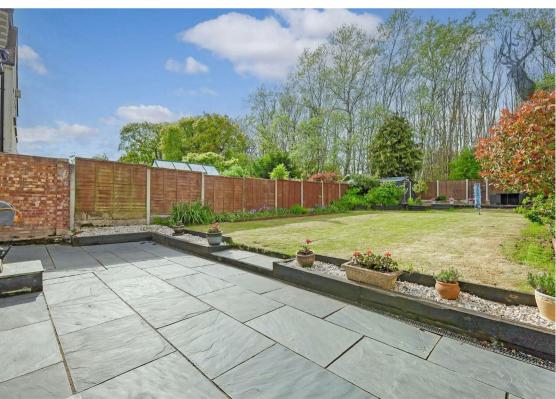

Outside, the garden presents a serene retreat, predominantly laid to lawn with wellappointed patio areas at both the front and rear, providing the perfect setting for al fresco dining or simply unwinding amidst nature's beauty.