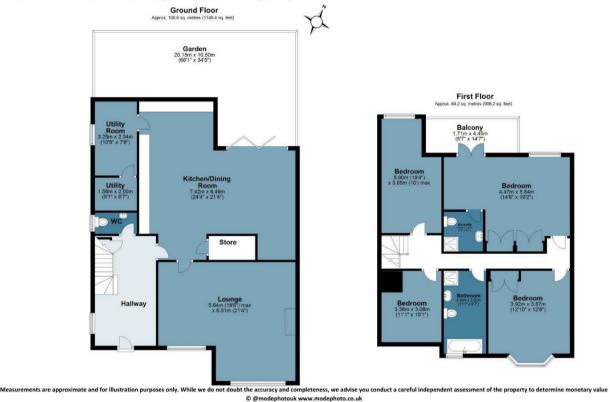

The heart of the home resides in the open-plan kitchen/dining room, meticulously designed for both functionality and style. Adorned with arrow bone flooring, this space seamlessly blends modern aesthetics with practicality. Bi-fold doors beckon you towards the rear garden, extending the living area and inviting natural light to dance through the home.

Adjacent to the kitchen, a separate lounge awaits, offering a sanctuary of comfort and relaxation. Bathed in natural light, this room provides ample space for both intimate gatherings and lively entertaining.

Convenience meets efficiency with a utility room and WC located on the ground floor, ensuring daily tasks are effortlessly managed.

Ascending to the first floor, you'll discover four generously sized bedrooms, each boasting its own unique charm. A family bathroom caters to the needs of the household, while the master bedroom stands out with its en-suite facilities, built-in storage, and a private balcony overlooking the picturesque views of the garden and qolf course beyond.

Outside, the garden presents a serene retreat, predominantly laid to lawn with wellappointed patio areas at both the front and rear, providing the perfect setting for al fresco dining or simply unwinding amidst nature's beauty.

Completing this exceptional property is the convenience of off-street parking on the driveway, ensuring both security and ease of access.

## Woodland Way

Approx. Gross Internal Area 191.0 sq. metres (2055.6 sq. feet)

IMPORTANT NOTICE - These particulars have been prepared in good faith and they are not intended to constitute part of an offer or contract. We have not performed a structural survey on this property and the services, appliances and specific fittings have not been tested. All photographs, measurements, floor plans and distances referred to are given as a guide and should not be relied upon.