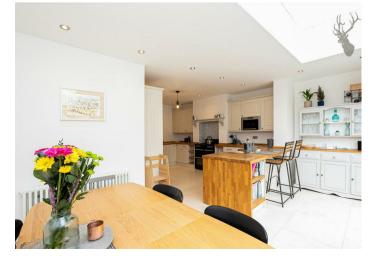

## Freehold

- Semi-Detached Family Home
- Stunning Throughout
- Off Street Parking
- Three Bedrooms/Two Bathrooms
- Extended Spacious Kitchen/Dining Area
- Separate Formal Reception

The accommodation is spaciously arranged over two floors The ground floor offers a formal living room and a particularly fine open-plan kitchen/breakfast/family room which opens on to the garden. study/playroom and shower room complete the ground floor.