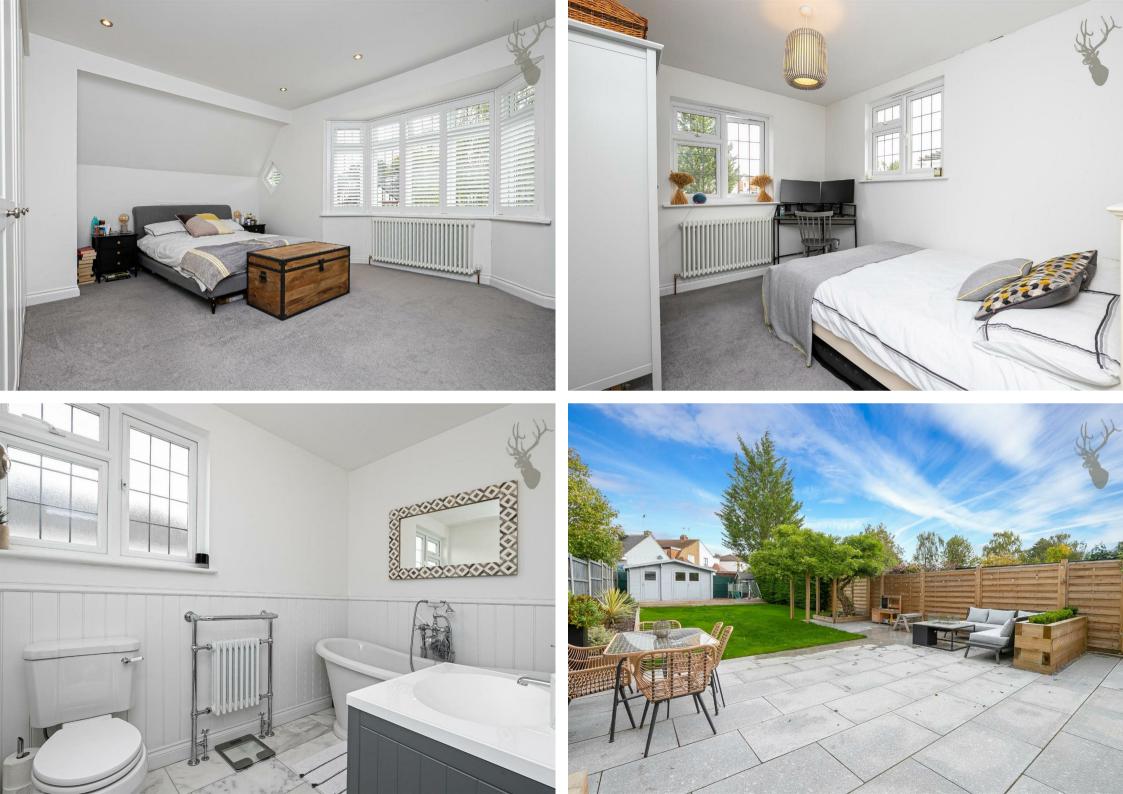

## Freehold

- Semi-Detached Family Home
- Stunning Throughout
- Off Street Parking
- Three Bedrooms/Two Bathrooms
- Extended Spacious Kitchen/Dining Area
- Separate Formal Reception

The accommodation is spaciously arranged over two floors The ground floor offers a formal living room and a particularly fine open-plan kitchen/breakfast/family room which opens on to the garden. study/playroom and shower room complete the ground floor.

The second floor is light and airy with three good size bedrooms and a family bathroom.

Externally, the South easterly facing rear garden extends to about 78' with a patio and the remainder being a flat and usable lawn. The front garden has a block paved driveway offering parking for two/three vehicles.