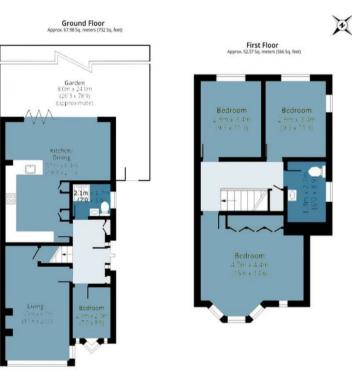

## Freehold

- Semi-Detached Family Home
- Stunning Throughout
- Off Street Parking
- Three Bedrooms/Two Bathrooms
- Extended Spacious Kitchen/Dining Area
- Separate Formal Reception

The accommodation is spaciously arranged over two floors The ground floor offers a formal living room and a particularly fine open-plan kitchen/breakfast/family room which opens on to the garden. study/playroom and shower room complete the ground floor.

The second floor is light and airy with three good size bedrooms and a family bathroom.

Externally, the South easterly facing rear garden extends to about 78' with a patio and the remainder being a flat and usable lawn. The front garden has a block paved driveway offering parking for two/three vehicles.

## **Morgan Crescent**

Approx. Gross Internal Area 120.55 Sq M (1298 Sq Ft)

Measurements are approximate and for illustration purposes only. While we do not doubt the accuracy and completeness, we advise you conduct a careful independent assessment of the property to determine monetary value.