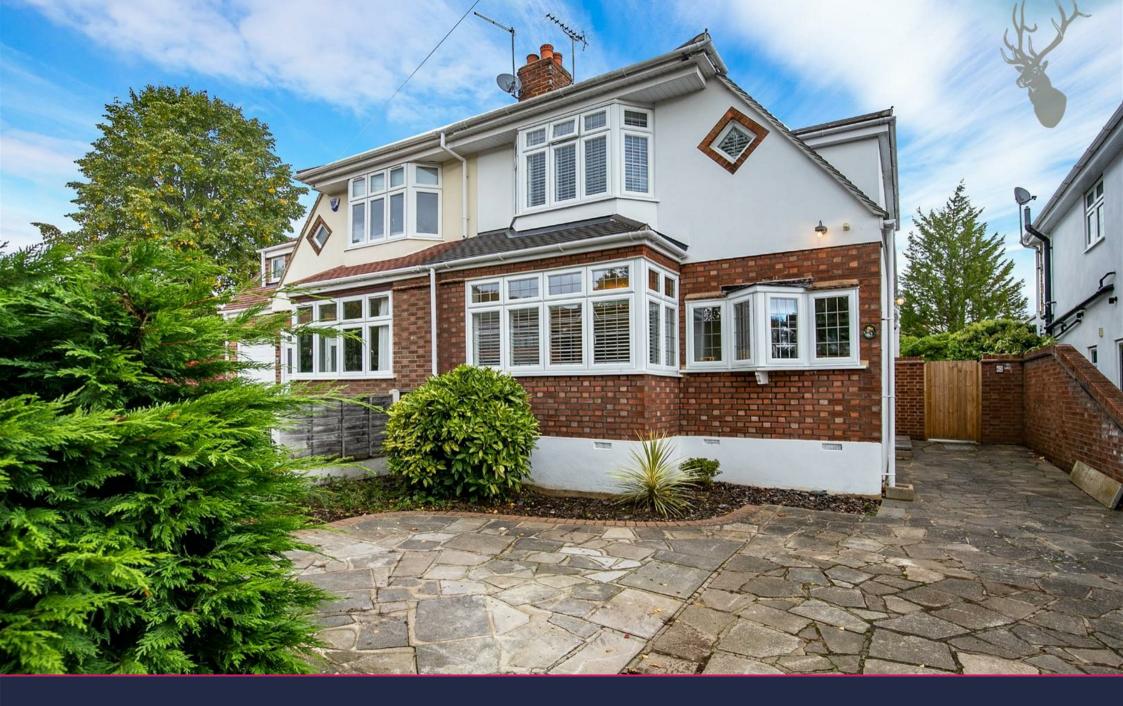

Morgan Crescent, Theydon Bois, CM16

This delightful character semi-detached house has been the subject of extensive modernisation in recent years which has resulted in a fabulous family home

## Freehold

- Semi-Detached Family Home
- Stunning Throughout
- Off Street Parking
- Three Bedrooms/Two Bathrooms
- Extended Spacious Kitchen/Dining Area
- Separate Formal Reception

The accommodation is spaciously arranged over two floors The ground floor offers a formal living room and a particularly fine open-plan kitchen/breakfast/family room which opens on to the garden. study/playroom and shower room complete the ground floor.

The second floor is light and airy with three good size bedrooms and a family bathroom.

Externally, the South easterly facing rear garden extends to about 78' with a patio and the remainder being a flat and usable lawn. The front garden has a block paved driveway offering parking for two/three vehicles.