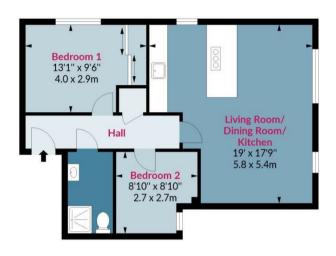

Council Tax Band E

Laurel Court, CM16

Approx. Gross Internal Area 615 Sq Ft - 57.13 Sq M

## **Ground Floor**

Floor Area 615 Sq Ft - 57.13 Sq M

Measured according to RICS IPMS2. Floor plan is for illustrative purposes only and is not to scale. Every attempt has been made to ensure the accuracy of the floor plan shown, however all measurements, fixtures, fittings and data shown are an approximate interpretation for illustrative purposes only. 1 sq m = 10.76 sq feet.