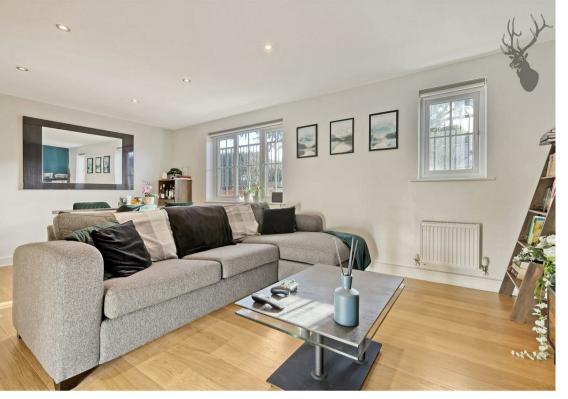

- Stunning Ground Floor Apartment
- · Gated Allocated Parking
- Two Bedrooms
- Secure Video Intercom
- 0.2 Miles From Epping Central Line Station

This high specification apartment is maintained to an impeccable standard throughout and comprises entrance hall, modern fitted kitchen which is open plan to the reception room, two double bedrooms and a modern shower room. The property also benefits from gas central heating and double glazing throughout plus secure allocated parking for one vehicle.