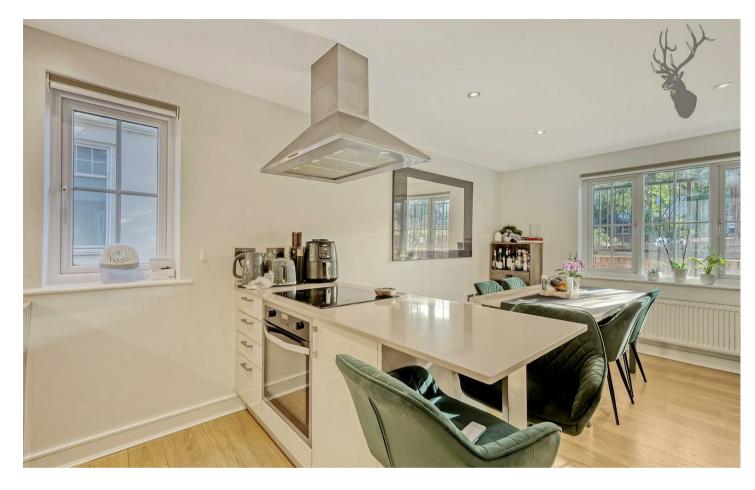

- Stunning Ground Floor Apartment
- · Gated Allocated Parking
- Two Bedrooms
- Secure Video Intercom
- 0.2 Miles From Epping Central Line Station

This high specification apartment is maintained to an impeccable standard throughout and comprises entrance hall, modern fitted kitchen which is open plan to the reception room, two double bedrooms and a modern shower room. The property also benefits from gas central heating and double glazing throughout plus secure allocated parking for one vehicle.