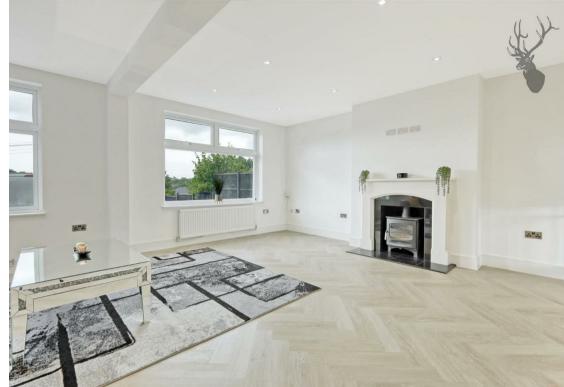

## **Freehold**

- Detached Chalet Bungalow
- Stunning Throughout
- Four/Five Bedrooms
- Spacious Modern
  Kitchen/Dining/Lounge
  Area
- CHAIN FREE
- Gated Property

The ground floor boasts two distinct reception rooms, a convenient utility room, and a modern bathroom, providing ample space for versatile living arrangements.

The centerpiece of this residence is the spectacular open-plan lounge, kitchen, diner, and additional reception room, seamlessly unified with beautiful bone flooring throughout the ground floor. This space is perfect for both everyday living and entertaining, offering a harmonious blend of style and functionality.