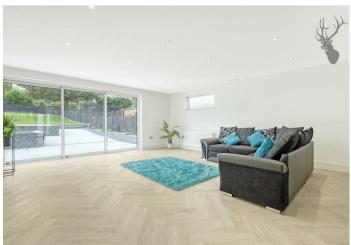

The centerpiece of this residence is the spectacular open-plan lounge, kitchen, diner, and additional reception room, seamlessly unified with beautiful bone flooring throughout the ground floor. This space is perfect for both everyday living and entertaining, offering a harmonious blend of style and functionality.

Outside, the rear garden presents a substantial size, featuring a patio area conveniently accessed from the property, ideal for outdoor entertaining. The remainder of the garden is beautifully laid to lawn, providing a serene retreat.