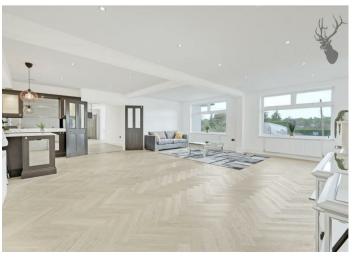

The centerpiece of this residence is the spectacular open-plan lounge, kitchen, diner, and additional reception room, seamlessly unified with beautiful bone flooring throughout the ground floor. This space is perfect for both everyday living and entertaining, offering a harmonious blend of style and functionality.