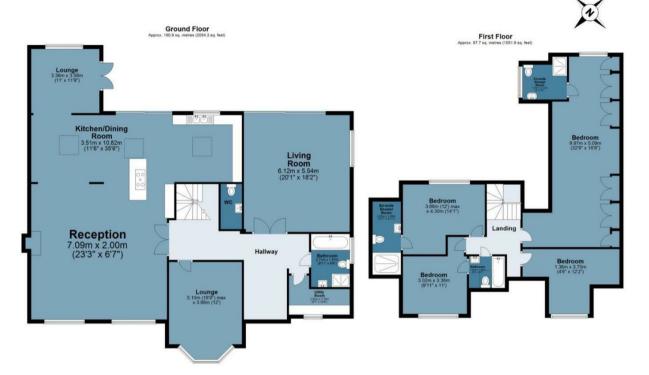

## Bournebridge Lane

Approx. Gross Internal Area 288.6 Sq M (3106.2 Sq Ft)

Measurements are approximate and for illustration purposes only. While we do not doubt the accuracy and completeness, we advise you conduct a careful independent assessment of the property to determine monetary value.

IMPORTANT NOTICE - These particulars have been prepared in good faith and they are not intended to constitute part of an offer or contract. We have not performed a structural survey on this property and the services, appliances and specific fittings have not been tested. All photographs, measurements, floor plans and distances referred to are given as a guide and should not be relied upon.