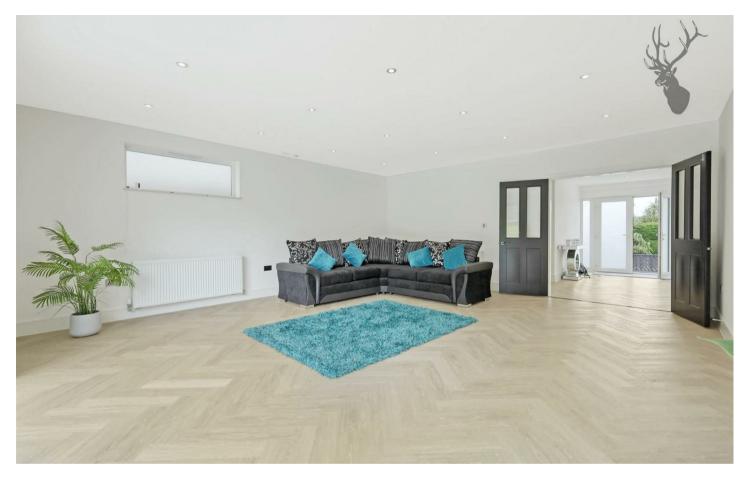

The centerpiece of this residence is the spectacular open-plan lounge, kitchen, diner, and additional reception room, seamlessly unified with beautiful bone flooring throughout the ground floor. This space is perfect for both everyday living and entertaining, offering a harmonious blend of style and functionality.