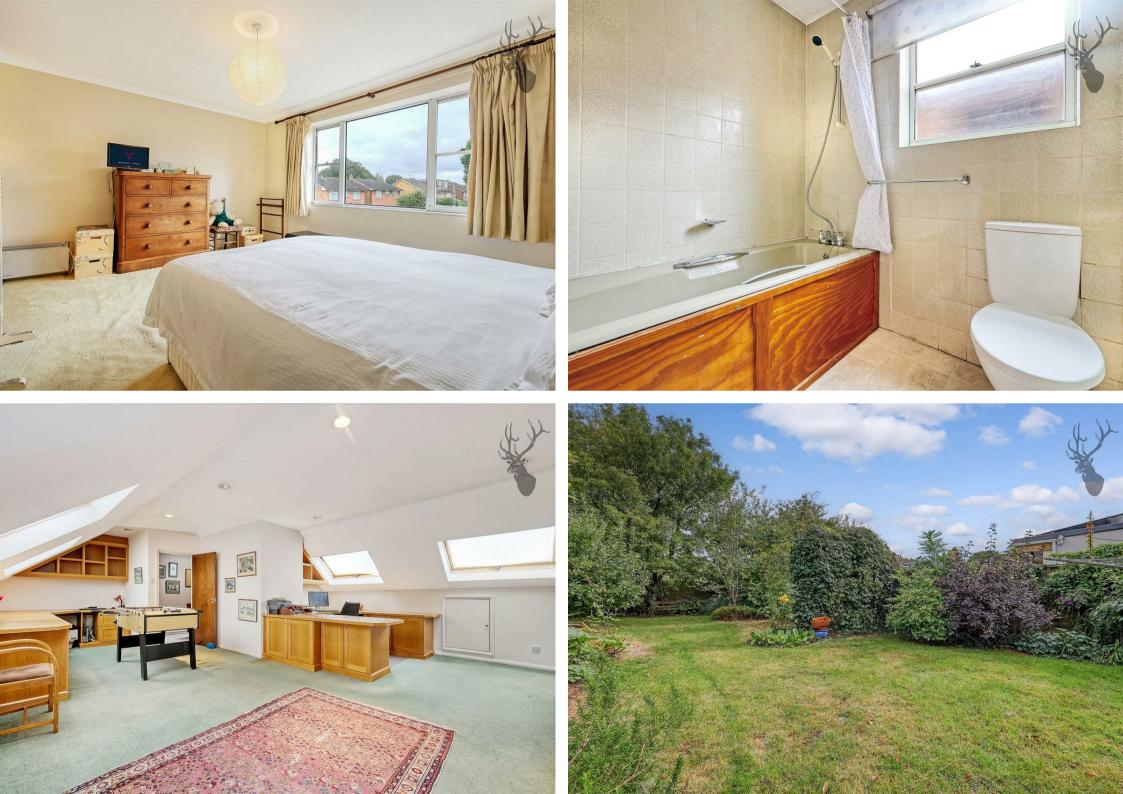

# Freehold

- Detached Family Home
- In Need Of Modernisation
- Over 2600 sq ft
- Master With En-Suite
- Four Bedrooms
- Spacious Ground Floor
- CHAIN FREE
- Close To Forest

While the property is in need of modernisation throughout, it presents a wonderful opportunity to create a dream home. The ground floor features an extended kitchen and dining area with sliding patio doors that open onto the rear garden, offering a seamless connection between indoor and outdoor spaces. Additionally, there are two generous reception rooms, an integral garage, and a convenient downstairs WC.

On the first floor, a bright landing leads to four well-proportioned bedrooms with an en-suite and a family bathroom. The exterior boasts a beautifully landscaped garden, providing the ideal setting for relaxation and entertaining. At the front, the home benefits from a private driveway with ample parking and access to the garage.

On the second floor, you'll find a spacious room that was previously used as an office. This versatile space offers endless possibilities and can be easily adapted to serve various purposes. It can function as a home office or study, making it perfect for remote work or quiet study sessions. Alternatively, with the right furniture, it could be transformed into a comfortable guest bedroom. The room is also ideal for use as a recreation area, such as a game or movie room, or even a home gym. For those with creative interests, it could serve as a studio for art, music, or crafts. Additionally, it could be come designated play area for kids. The room's size and flexibility make it a valuable asset for anyone needing adaptable space.