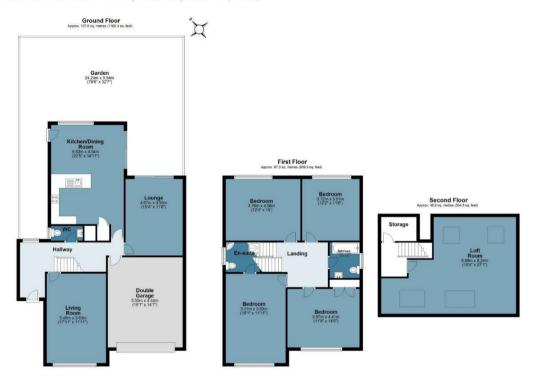

# Freehold

- Detached Family Home
- In Need Of Modernisation
- Over 2600 sq ft
- Master With En-Suite
- Four Bedrooms
- Spacious Ground Floor
- CHAIN FREE
- Close To Forest

While the property is in need of modernisation throughout, it presents a wonderful opportunity to create a dream home. The ground floor features an extended kitchen and dining area with sliding patio doors that open onto the rear garden, offering a seamless connection between indoor and outdoor spaces. Additionally, there are two generous reception rooms, an integral garage, and a convenient downstairs WC.

On the first floor, a bright landing leads to four well-proportioned bedrooms with an en-suite and a family bathroom. The exterior boasts a beautifully landscaped garden, providing the ideal setting for relaxation and entertaining. At the front, the home benefits from a private driveway with ample parking and access to the garage.

On the second floor, you'll find a spacious room that was previously used as an office. This versatile space offers endless possibilities and can be easily adapted to serve various purposes. It can function as a home office or study, making it perfect for remote work or quiet study sessions. Alternatively, with the right furniture, it could be transformed into a comfortable guest bedroom. The room is also ideal for use as a recreation area, such as a game or movie room, or even a home gym. For those with creative interests, it could serve as a studio for art, music, or crafts. Additionally, it could be come designated play area for kids. The room's size and flexibility make it a valuable asset for anyone needing adaptable space.

#### Approx. Gross Internal Area 242.0 sq. metres (2605.2 sq. feet)

IMPORTANT NOTICE - These particulars have been prepared in good faith and they are not intended to constitute part of an offer or contract. We have not performed a structural survey on this property and the services, appliances and specific fittings have not been tested. All photographs, measurements, floor plans and distances referred to are given as a guide and should not be relied upon.