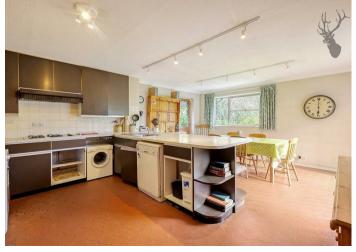

# Freehold

- Detached Family Home
- In Need Of Modernisation
- Over 2600 sq ft
- Master With En-Suite
- Four Bedrooms
- Spacious Ground Floor
- CHAIN FREE
- Close To Forest

While the property is in need of modernisation throughout, it presents a wonderful opportunity to create a dream home. The ground floor features an extended kitchen and dining area with sliding patio doors that open onto the rear garden, offering a seamless connection between indoor and outdoor spaces. Additionally, there are two generous reception rooms, an integral garage, and a convenient downstairs WC.