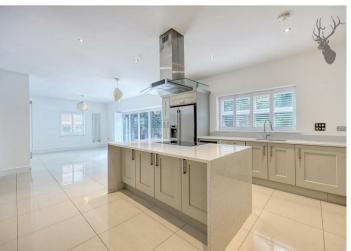

The accommodation spans three floors, with the ground floor featuring a beautifully designed open-plan kitchen, complete with modern fitted appliances and an inviting living space, ideal for entertaining. Additional rooms on this level include a spacious living room, a separate study, a utility room, and a downstairs W/C. The property also benefits from integral garage access, offering convenient storage solutions.