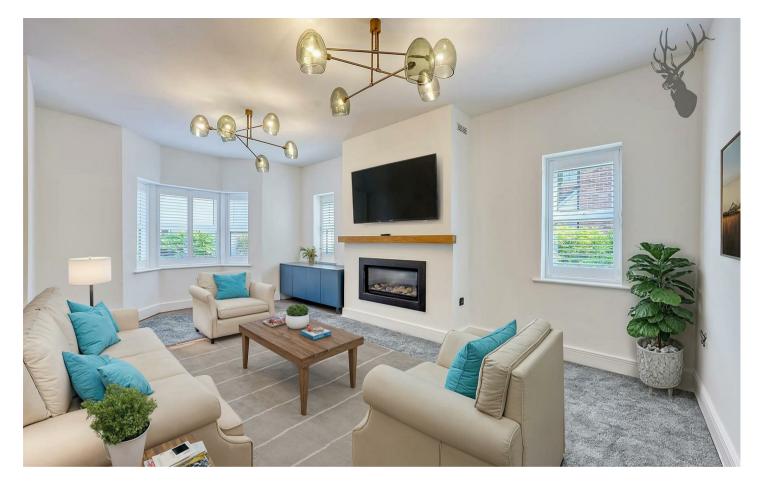

The accommodation spans three floors, with the ground floor featuring a beautifully designed open-plan kitchen, complete with modern fitted appliances and an inviting living space, ideal for entertaining. Additional rooms on this level include a spacious living room, a separate study, a utility room, and a downstairs W/C. The property also benefits from integral garage access, offering convenient storage solutions.