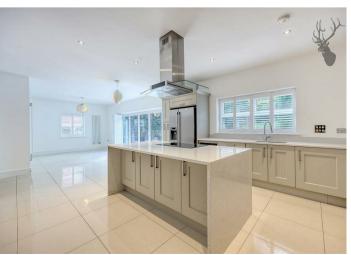

The accommodation spans three floors, with the ground floor featuring a beautifully designed open-plan kitchen, complete with modern fitted appliances and an inviting living space, ideal for entertaining. Additional rooms on this level include a spacious living room, a separate study, a utility room, and a downstairs W/C. The property also benefits from integral garage access, offering convenient storage solutions.