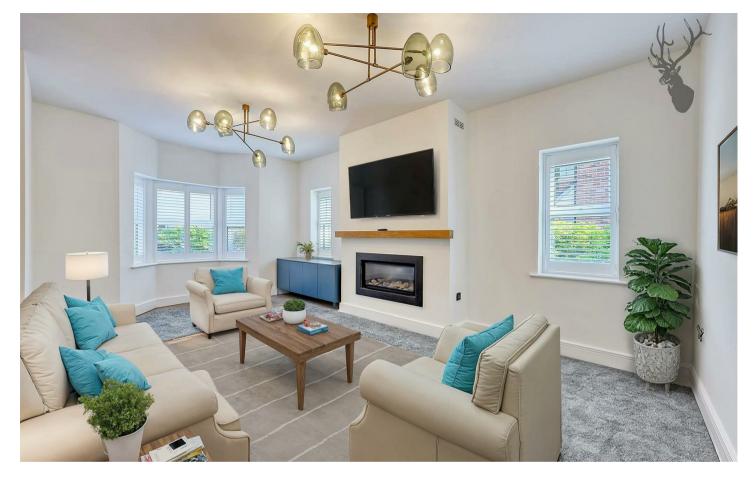

The accommodation spans three floors, with the ground floor featuring a beautifully designed open-plan kitchen, complete with modern fitted appliances and an inviting living space, ideal for entertaining. Additional rooms on this level include a spacious living room, a separate study, a utility room, and a downstairs W/C. The property also benefits from integral garage access, offering convenient storage solutions.