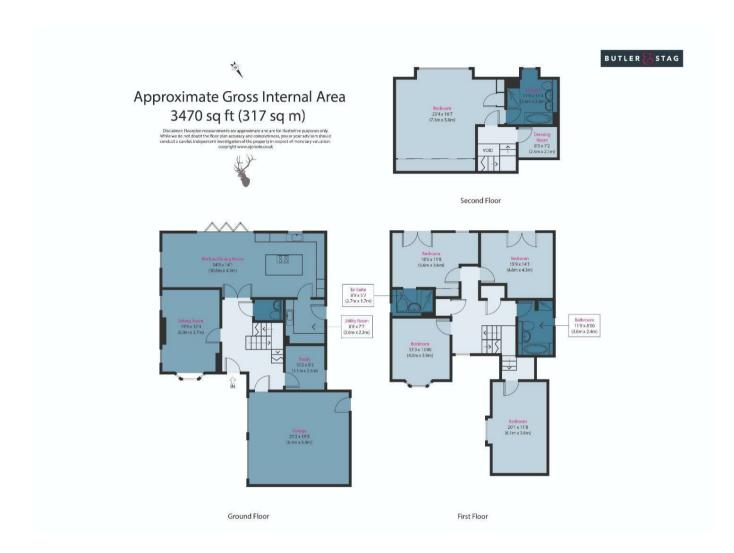

The accommodation spans three floors, with the ground floor featuring a beautifully designed open-plan kitchen, complete with modern fitted appliances and an inviting living space, ideal for entertaining. Additional rooms on this level include a spacious living room, a separate study, a utility room, and a downstairs W/C. The property also benefits from integral garage access, offering convenient storage solutions.

On the first floor, an expansive landing leads to four generously-sized double bedrooms, including one with an en-suite bathroom. A well-appointed family bathroom serves the remaining bedrooms. The second floor is dedicated to the luxurious main bedroom suite, which boasts an en-suite bathroom and a walk-in wardrobe, providing an indulgent private retreat.