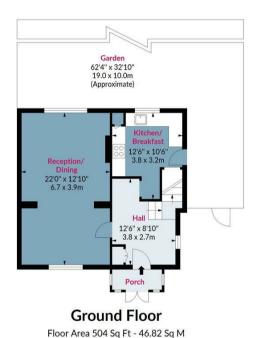

## Chigwell Lane, IG10

Approx. Gross Internal Area 1048 Sq Ft - 97.36 Sq M Approx. Gross Porch Area 21 Sq Ft - 1.95 Sq M

First Floor

Floor Area 544 Sq Ft - 50.54 Sq M

Measured according to RICS IPMS2. Floor plan is for illustrative purposes only and is not to scale. Every attempt has been made to ensure the accuracy of the floor plan shown, however all measurements, fixtures, fittings and data shown are an approximate interpretation for illustrative purposes only. 1 sq m = 10.76 sq feet.