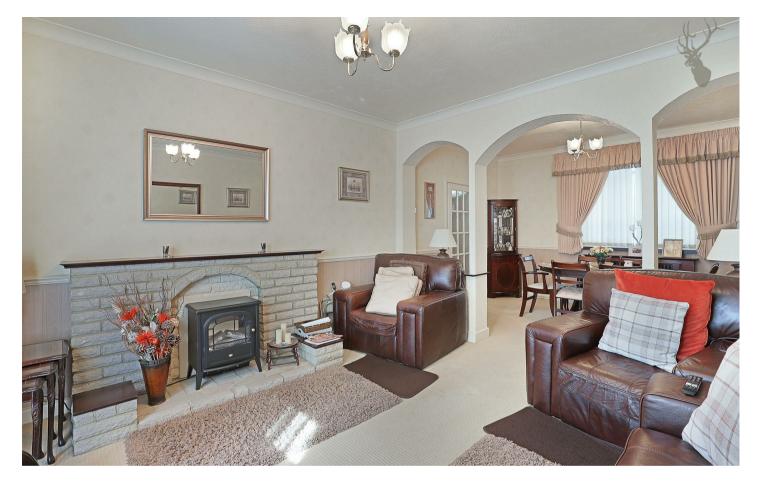

Upon entering, you are greeted by an entrance hall that leads into a generously sized living room, ideal for relaxation or entertaining. Adjacent to the living room is a dedicated dining area that flows into a fully fitted kitchen, providing the perfect space for family meals. A convenient downstairs WC completes the ground floor.