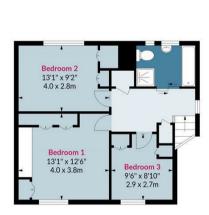

## Chigwell Lane, IG10

Approx. Gross Internal Area 1048 Sq Ft - 97.36 Sq M Approx. Gross Porch Area 21 Sq Ft - 1.95 Sq M

First Floor

Floor Area 544 Sq Ft - 50.54 Sq M

Measured according to RICS IPMS2. Floor plan is for illustrative purposes only and is not to scale. Every attempt has been made to ensure the accuracy of the floor plan shown, however all measurements, fixtures, fittings and data shown are an approximate interpretation for illustrative purposes only. 1 sq m = 10.76 sq feet.

Ipaplus.com Date: 19/9/2024

IMPORTANT NOTICE - These particulars have been prepared in good faith and they are not intended to constitute part of an offer or contract. We have not performed a structural survey on this property and the services, appliances and specific fittings have not been tested. All photographs, measurements, floor plans and distances referred to are given as a guide and should not be relied upon.