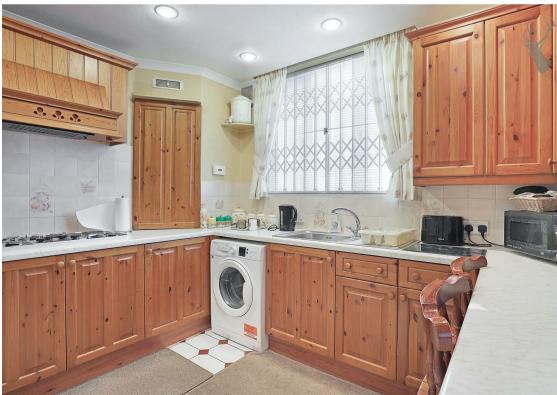

Upon entering, you are greeted by an entrance hall that leads into a generously sized living room, ideal for relaxation or entertaining. Adjacent to the living room is a dedicated dining area that flows into a fully fitted kitchen, providing the perfect space for family meals. A convenient downstairs WC completes the ground floor.