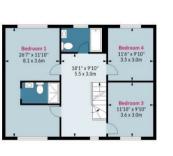

## Blackacre Road, CM16

Approx. Gross Internal Area (Including Garage) 2324 Sq Ft - 215.90 Sq M Approx. Gross Internal Area (Excluding Garage) 2221 Sq Ft - 206.33 Sq M

Ground Floor Floor Area 1029 Sq Ft - 95.59 Sq M (Excluding Garage)

First Floor Floor Area 794 Sq Ft - 73.76 Sq M Second Floor Floor Area 398 Sq Ft - 36.97 Sq M

Floor plan is for illustrative purposes only and is not to scale. Every attempt has been made to ensure the accuracy of the floor plan shown, however all measurements, fixtures, fittings and data shown are an approximate interpretation for illustrative purposes only. Illustrative purposes only. Ipaplus.com