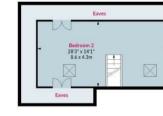

## Blackacre Road, CM16

Approx. Gross Internal Area (Including Garage) 2324 Sq Ft - 215.90 Sq M Approx. Gross Internal Area (Excluding Garage) 2221 Sq Ft - 206.33 Sq M

Ground Floor Floor Area 1029 Sq Ft - 95.59 Sq M (Excluding Garage)

First Floor Floor Area 794 Sq Ft - 73.76 Sq M Second Floor Floor Area 398 Sq Ft - 36.97 Sq M

Floor plan is for illustrative purposes only and is not to scale. Every attempt has been made to ensure the accuracy of the floor plan shown, however all measurements, fixtures, fittings and data shown are an approximate interpretation for illustrative purposes only. Illustrative purposes only. Ipaplus.com