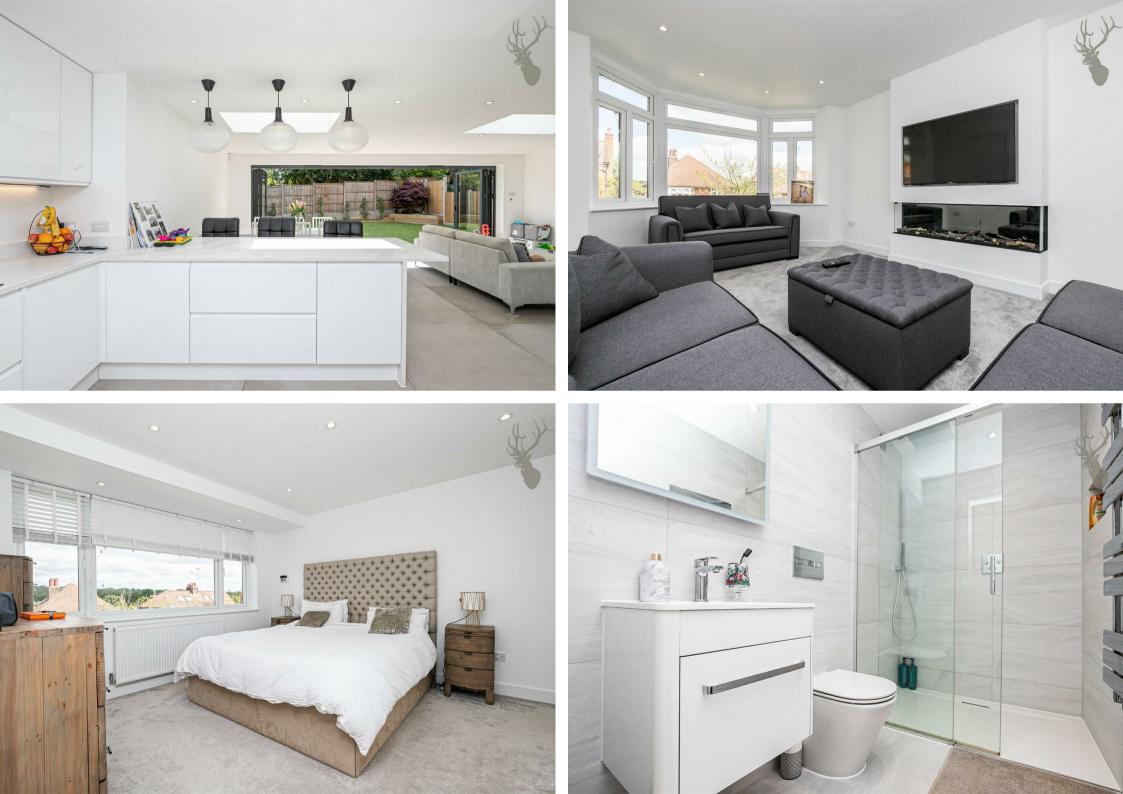

Blackacre Road, Epping, CM16

- Four Bedrooms
- Off Street Parking
- Modern Throughout
- Heart of Theydon Bois
- Private Rear Garden
- Available Now

This wonderful modern property offers well-proportioned accommodation arranged over three floors including a separate living room, stunning open plan kitchen/living room, downstairs W/C and a utility room with access to the garage. The first floor provides four double bedrooms, modern family bathroom, en-suite shower room and the second floor is a spacious loft room

A particular fine feature is the artificial lawn rear garden. There is also a garage and off street parking to the front for one vehicle.

Blackacre Road is regarded as a premier location within Theydon Bois, walking distance to central line station and the Village itself which hosts local shops two pubs, Epping Forest, children's park and the Village Green with duck pond. There are several well-regarded state and private schools also within easy reach.