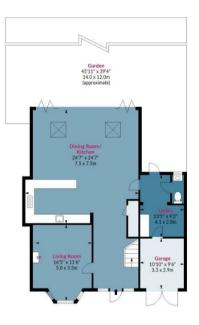

## Blackacre Road, CM16

Approx. Gross Internal Area (Including Garage) 2324 Sq Ft - 215.90 Sq M Approx. Gross Internal Area (Excluding Garage) 2221 Sq Ft - 206.33 Sq M

Ground Floor Floor Area 1029 Sq Ft - 95.59 Sq M (Excluding Garage)

First Floor Floor Area 794 Sq Ft - 73.76 Sq M Second Floor Floor Area 398 Sq Ft - 36.97 Sq M

Floor plan is for illustrative purposes only and is not to scale. Every attempt has been made to ensure the accuracy of the floor plan shown, however all measurements, fixtures, fittings and data shown are an approximate interpretation for illustrative purposes only. Illustrative purposes only. Ipaplus.com