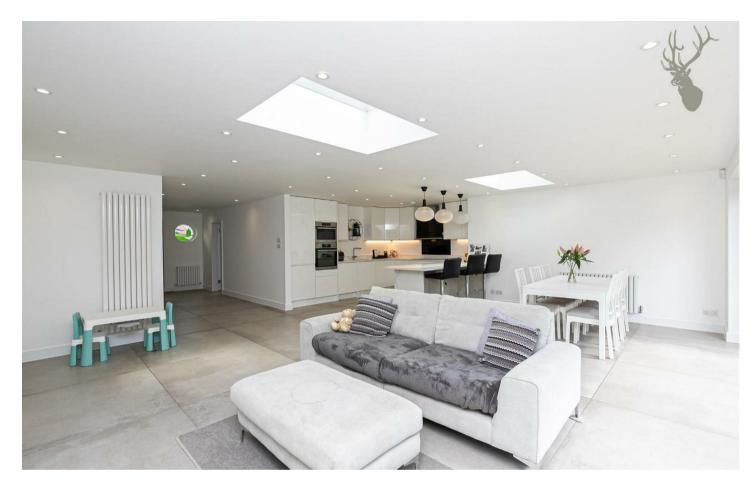

Blackacre Road, Epping, CM16

- Four Bedrooms
- Off Street Parking
- Modern Throughout
- Heart of Theydon Bois
- Private Rear Garden
- Available Now

This wonderful modern property offers well-proportioned accommodation arranged over three floors including a separate living room, stunning open plan kitchen/living room, downstairs W/C and a utility room with access to the garage. The first floor provides four double bedrooms, modern family bathroom, en-suite shower room and the second floor is a spacious loft room

A particular fine feature is the artificial lawn rear garden. There is also a garage and off street parking to the front for one vehicle.

Blackacre Road is regarded as a premier location within Theydon Bois, walking distance to central line station and the Village itself which hosts local shops two pubs, Epping Forest, children's park and the Village Green with duck pond. There are several well-regarded state and private schools also within easy reach.