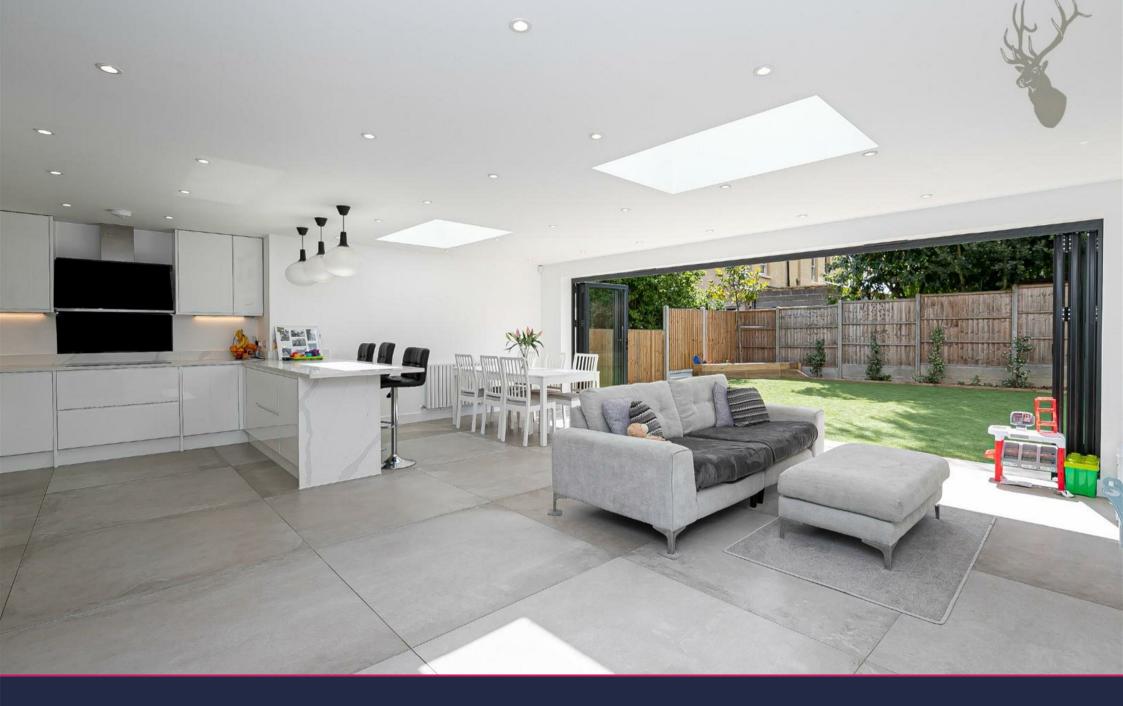

Blackacre Road, Epping, CM16

- Four Bedrooms
- Off Street Parking
- Modern Throughout
- Heart of Theydon Bois
- Private Rear Garden
- Available Now

This wonderful modern property offers well-proportioned accommodation arranged over three floors including a separate living room, stunning open plan kitchen/living room, downstairs W/C and a utility room with access to the garage. The first floor provides four double bedrooms, modern family bathroom, en-suite shower room and the second floor is a spacious loft room

A particular fine feature is the artificial lawn rear garden. There is also a garage and off street parking to the front for one vehicle.

Blackacre Road is regarded as a premier location within Theydon Bois, walking distance to central line station and the Village itself which hosts local shops two pubs, Epping Forest, children's park and the Village Green with duck pond. There are several well-regarded state and private schools also within easy reach.