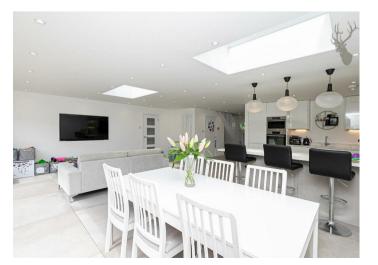

Blackacre Road, Epping, CM16

- Four Bedrooms
- Off Street Parking
- Modern Throughout
- Heart of Theydon Bois
- Private Rear Garden
- Available Now

This wonderful modern property offers well-proportioned accommodation arranged over three floors including a separate living room, stunning open plan kitchen/living room, downstairs W/C and a utility room with access to the garage. The first floor provides four double bedrooms, modern family bathroom, en-suite shower room and the second floor is a spacious loft room

A particular fine feature is the artificial lawn rear garden. There is also a garage and off street parking to the front for one vehicle.

Blackacre Road is regarded as a premier location within Theydon Bois, walking distance to central line station and the Village itself which hosts local shops two pubs, Epping Forest, children's park and the Village Green with duck pond. There are several well-regarded state and private schools also within easy reach.