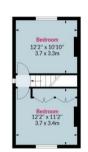

## Woburn Avenue, CM16

Approx. Gross Internal Area 720 Sq Ft - 66.89 Sq M Approx. Gross Garage Area 135 Sq Ft - 12.54 Sq M

Date: 6/9/2024

Ground Floor Floor Area 421 Sq Ft - 39.11 Sq M

lpaplus.com

First Floor

Floor Area 299 Sq Ft - 27.78 Sq M

Measured according to RICS IPMS2. Floor plan is for illustrative purposes only and is not to scale. Every attempt has been made to ensure the accuracy of the floor plan shown, however all measurements, fixtures, fittings and data shown are an approximate interpretation for illustrative purposes only. 1 sq m = 10.76 sq feet.

IMPORTANT NOTICE - These particulars have been prepared in good faith and they are not intended to constitute part of an offer or contract. We have not performed a structural survey on this property and the services, appliances and specific fittings have not been tested. All photographs, measurements, floor plans and distances referred to are given as a guide and should not be relied upon.