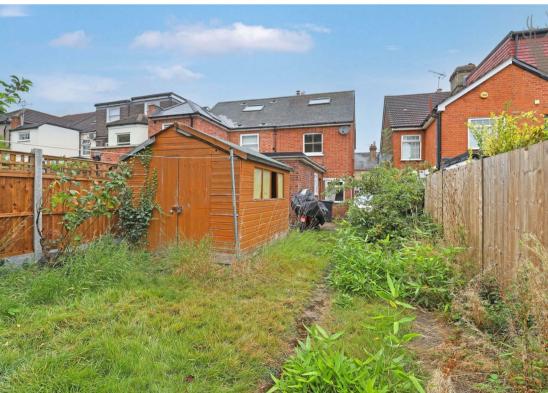

## **Freehold**

- Victorian Semi Detached Two Bedrooms Home
- Two Receptions
- Off Street Parking
- Potential To Extend (stp)

The ground floor features a well-proportioned lounge, a separate galley kitchen, and a dining area, offering a practical layout for everyday living. The family bathroom is also conveniently located on this level, and there is easy access to the garden through the kitchen.