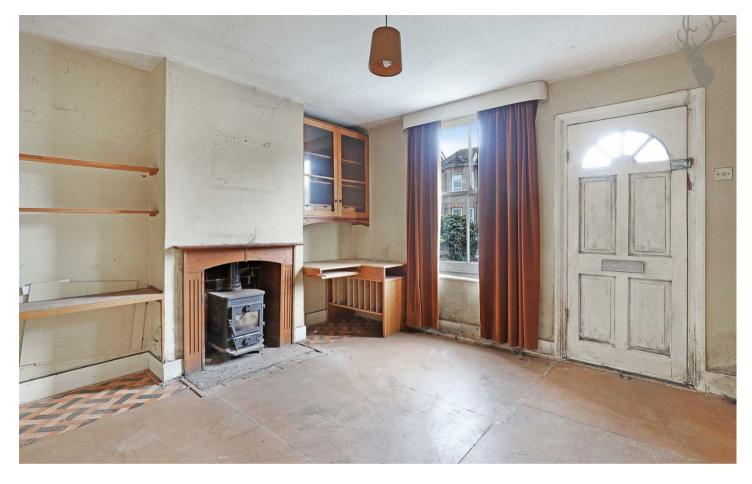

## **Freehold**

- Victorian Semi Detached Two Bedrooms Home
- Two Receptions
- Off Street Parking
- Potential To Extend (stp)

The ground floor features a well-proportioned lounge, a separate galley kitchen, and a dining area, offering a practical layout for everyday living. The family bathroom is also conveniently located on this level, and there is easy access to the garden through the kitchen.