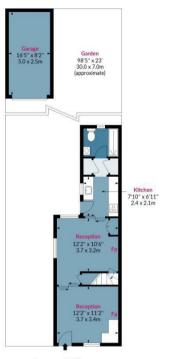

## Woburn Avenue, CM16

Approx. Gross Internal Area 720 Sq Ft - 66.89 Sq M Approx. Gross Garage Area 135 Sq Ft - 12.54 Sq M

Date: 6/9/2024

Ground Floor Floor Area 421 Sq Ft - 39.11 Sq M

lpaplus.com

First Floor

Floor Area 299 Sq Ft - 27.78 Sq M

Measured according to RICS IPMS2. Floor plan is for illustrative purposes only and is not to scale. Every attempt has been made to ensure the accuracy of the floor plan shown, however all measurements, fixtures, fittings and data shown are an approximate interpretation for illustrative purposes only. 1 sq m = 10.76 sq feet.

IMPORTANT NOTICE - These particulars have been prepared in good faith and they are not intended to constitute part of an offer or contract. We have not performed a structural survey on this property and the services, appliances and specific fittings have not been tested. All photographs, measurements, floor plans and distances referred to are given as a guide and should not be relied upon.