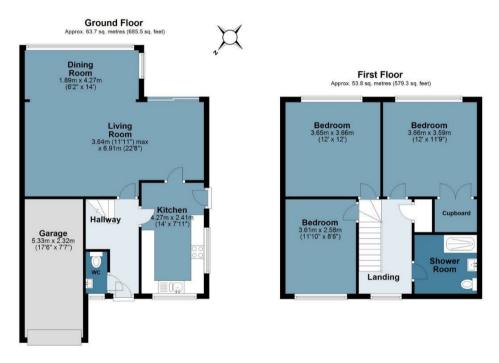

## **Freehold**

- Semi Detached Family Home Three Bedrooms
- · Light & Airy Rooms
- Spacious Lounge
- Off Street Parkign
- Stunning 260' Rear Garden

Spread over two spacious floors, this inviting family home offers generous living areas, featuring three well-sized bedrooms, a beautifully appointed family bathroom, and a separate WC for added convenience.

## Hill Road

Approx. Gross Internal Area 117.5 sq. metres (1264.8 sq. feet)

Measurements are approximate and for illustration purposes only. While we do not doubt the accuracy and completeness, we advise you conduct a careful independent assessment of the property to determine monetary value