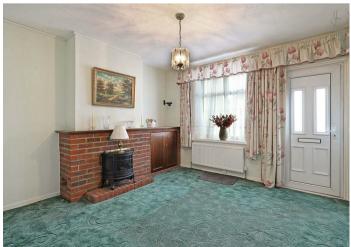

Upon entry, the welcoming lounge features an attractive fireplace and offers a spacious and inviting atmosphere. Moving through the inner hallway, you are led to the open plan kitchen/dining room, which is fitted with a range of base and wall-mounted units and complemented by generous work surfaces. The addition of a large understairs storage cupboard provides practical storage solutions.