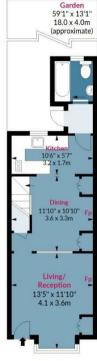

Upon entry, the welcoming lounge features an attractive fireplace and offers a spacious and inviting atmosphere. Moving through the inner hallway, you are led to the open plan kitchen/dining room, which is fitted with a range of base and wall-mounted units and complemented by generous work surfaces. The addition of a large understairs storage cupboard provides practical storage solutions.

The rear porch allows direct access to the well-sized garden and connects to the family bathroom, which is fitted with a three-piece suite and is partially tiled.

On the first floor, there are two generously sized double bedrooms. The primary bedroom, facing the front of the house, includes fitted wardrobes and a built-in storage cupboard. The second bedroom overlooks the rear garden and also benefits from fitted wardrobes and storage.

The rear garden features a large lawn bordered by shrubs and bushes, along with a paved patio area, ideal for outdoor relaxation or entertaining.

Lambourne Road, IG7

Approx. Gross Internal Area 661 Sq Ft - 61.41 Sq M

**Ground Floor** 

First Floor

Floor Area 402 Sq Ft - 37.35 Sq M

Floor Area 259 Sq Ft - 24.06 Sq M

Measured according to RICS IPMS2. Floor plan is for illustrative purposes only and is not to scale. Every attempt has been made to ensure the accuracy of the floor plan shown, however all measurements, fixtures, fittings and data shown are an approximate interpretation for illustrative purposes only. 1 sq m = 10.76 sq feet.