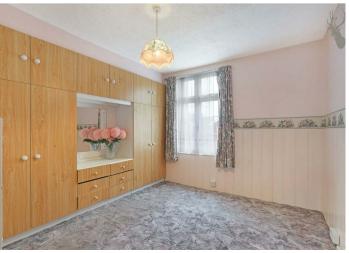

The rear porch allows direct access to the well-sized garden and connects to the family bathroom, which is fitted with a three-piece suite and is partially tiled.

On the first floor, there are two generously sized double bedrooms. The primary bedroom, facing the front of the house, includes fitted wardrobes and a built-in storage cupboard. The second bedroom overlooks the rear garden and also benefits from fitted wardrobes and storage.