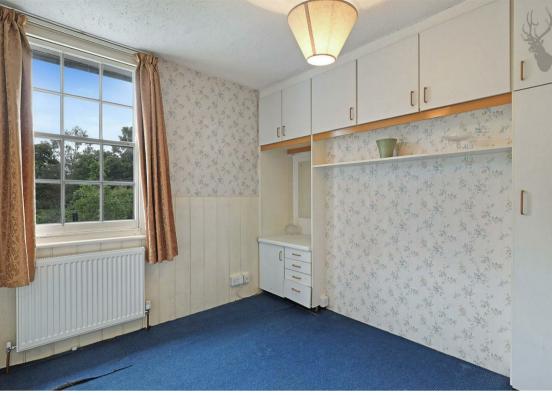

The rear porch allows direct access to the well-sized garden and connects to the family bathroom, which is fitted with a three-piece suite and is partially tiled.

On the first floor, there are two generously sized double bedrooms. The primary bedroom, facing the front of the house, includes fitted wardrobes and a built-in storage cupboard. The second bedroom overlooks the rear garden and also benefits from fitted wardrobes and storage.