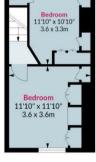

The rear porch allows direct access to the well-sized garden and connects to the family bathroom, which is fitted with a three-piece suite and is partially tiled.

On the first floor, there are two generously sized double bedrooms. The primary bedroom, facing the front of the house, includes fitted wardrobes and a built-in storage cupboard. The second bedroom overlooks the rear garden and also benefits from fitted wardrobes and storage.

**Ground Floor** 

First Floor

Floor Area 402 Sq Ft - 37.35 Sq M

Floor Area 259 Sq Ft - 24.06 Sq M

Measured according to RICS IPMS2. Floor plan is for illustrative purposes only and is not to scale. Every attempt has been made to ensure the accuracy of the floor plan shown, however all measurements, fixtures, fittings and data shown are an approximate interpretation for illustrative purposes only. 1 sq m = 10.76 sq feet.