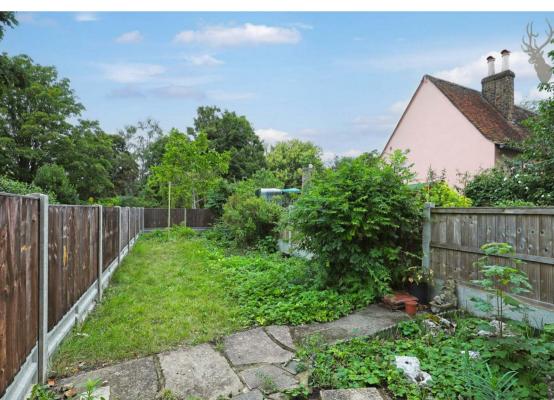

The rear garden features a large lawn bordered by shrubs and bushes, along with a paved patio area, ideal for outdoor relaxation or entertaining.

Lambourne Road, IG7

Approx. Gross Internal Area 661 Sq Ft - 61.41 Sq M