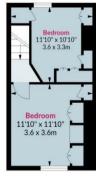

The rear porch allows direct access to the well-sized garden and connects to the family bathroom, which is fitted with a three-piece suite and is partially tiled.

On the first floor, there are two generously sized double bedrooms. The primary bedroom, facing the front of the house, includes fitted wardrobes and a built-in storage cupboard. The second bedroom overlooks the rear garden and also benefits from fitted wardrobes and storage.

**Ground Floor** 

First Floor

Floor Area 402 Sq Ft - 37.35 Sq M

Floor Area 259 Sq Ft - 24.06 Sq M

Measured according to RICS IPMS2. Floor plan is for illustrative purposes only and is not to scale. Every attempt has been made to ensure the accuracy of the floor plan shown, however all measurements, fixtures, fittings and data shown are an approximate interpretation for illustrative purposes only. 1 sq m = 10.76 sq feet.