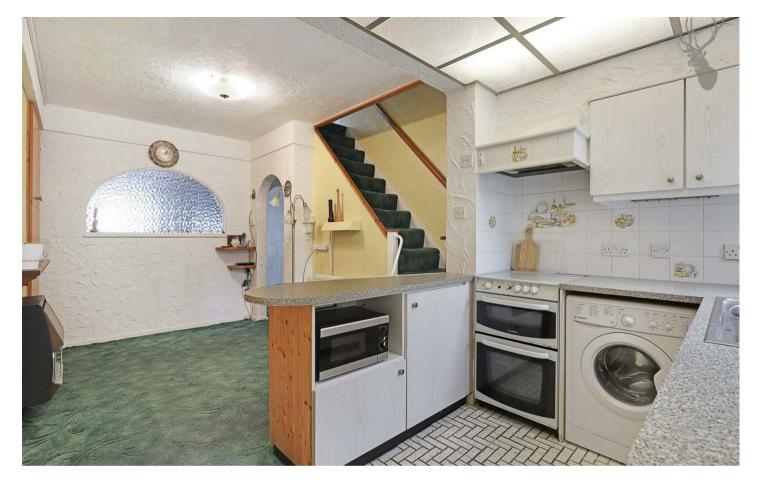

Upon entry, the welcoming lounge features an attractive fireplace and offers a spacious and inviting atmosphere. Moving through the inner hallway, you are led to the open plan kitchen/dining room, which is fitted with a range of base and wall-mounted units and complemented by generous work surfaces. The addition of a large understairs storage cupboard provides practical storage solutions.