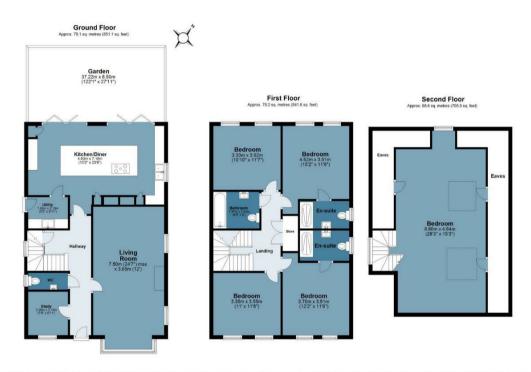

This wonderful modern property offers well-proportioned accommodation arranged over three floors including a separate living room, stunning open plan kitchen/living room, study room, downstairs W/C and a utility room. The first floor provides four double bedrooms, modern family bathroom, two en-suite shower rooms and the second floor is a spacious loft room

## Blackacre Road

Approx. Gross Internal Area 222.8 sq. metres (2398.5 sq. feet)

Measurements are approximate and for illustration purposes only. While we do not doubt the accuracy and completeness, we advise you conduct a careful independent assessment of the property to determine monetary value
© @modephotouk www.modephoto.co.uk