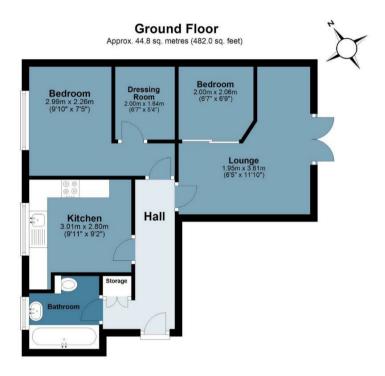

## Dart Green

Approx. Gross Internal Area 44.8 sq. metres (482.0 sq. feet)

Measurements are approximate and for illustration purposes only. While we do not doubt the accuracy and completeness, we advise you conduct a careful independent assessment of the property to determine monetary value