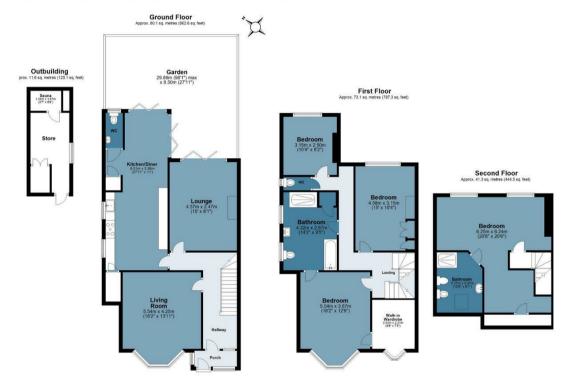

Nestled in the sought-after North Chingford area of London, this Edwardian house on Douglas Road is a true gem waiting to be discovered. Boasting two reception rooms, four bedrooms, and two and a half bathrooms spread across 2,220 sq ft, this property offers ample space for comfortable living.

The highlight of this home is undoubtedly the near 100' rear garden, providing a tranquil escape from the hustle and bustle of city life. Imagine enjoying a cup of tea on a sunny afternoon in this peaceful outdoor space.