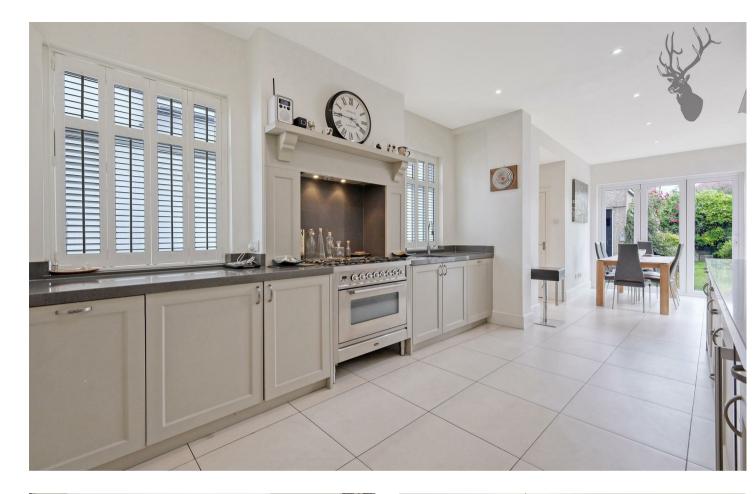

The high specification fitted kitchen is a chef's dream, complete with dual aspect bifold doors that not only flood the space with light but also seamlessly blend the indoor and outdoor areas, perfect for entertaining guests.