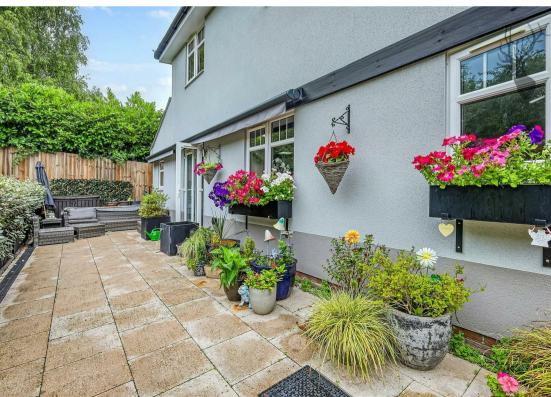

Externally, the property has a private block paved private garden and also comes with allocated parking for two vehicles, with access to a bike shed.

Coppice Row is perhaps one of Theydon Bois' most sought after roads which contains some of the area's finest properties. It lies within easy reach of local amenities within the village. The village is arranged around the green, complete with duck pond and offers a parade of shops, several pubs and restaurants with access to Epping Forest. Transport links into London are excellent and there are several well regarded state and private schools within easy reach. Local leisure facilities include golf courses, sports centres and a tennis club.