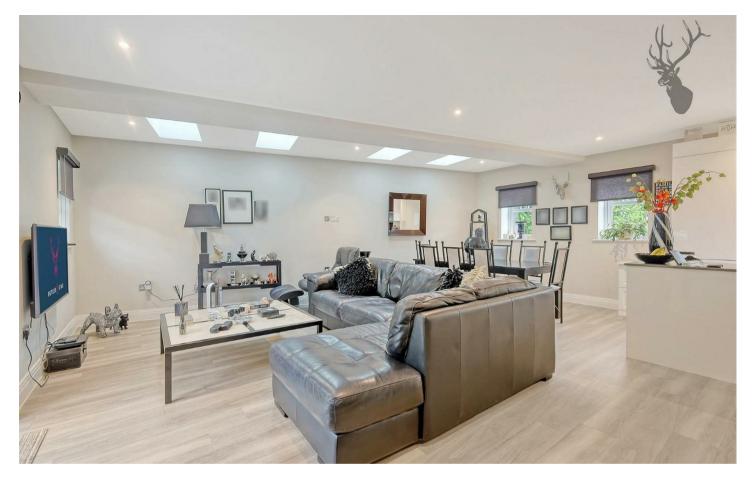

Spanning just over 1200 Sq. ft sf of living space this stunning home offers a spacious and free flowing open plan lounge/kitchen diner, a separate cloakroom which completes the ground floor. Moving on, upon the first floor, two double bedrooms both offering bespoke fitted wardrobes reside whilst also the master bedroom holding a en-suite shower room alongside a family bathroom within this level.