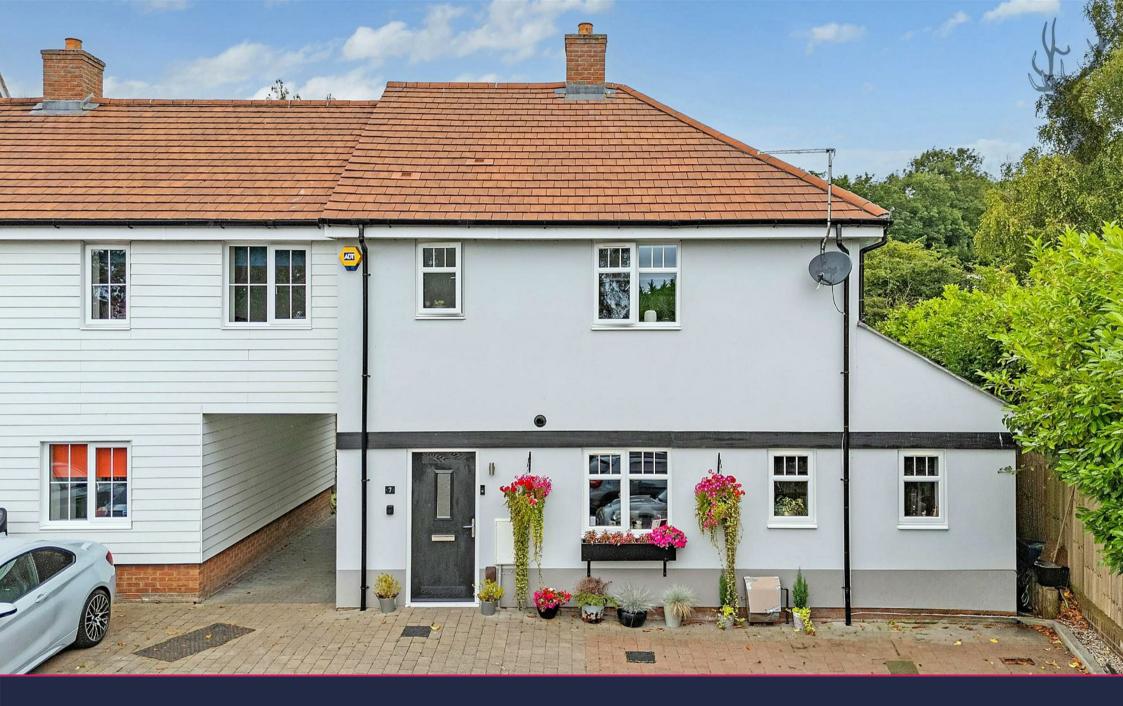

## Chestnut Mews is a stunning boutique development occupying a prime position in the heart of Theydon Bois.

## **Freehold**

- End Of Terraced Two Bedroom
  House
- En-Suite To Master Bedroom
- Freehold

- Open Plan Lounge/Kitchen/Diner
- Allocated Parking For Two Vehicles
- Private Rear Garden With Further Communal Gardens

Externally, the property has a private block paved private garden and also comes with allocated parking for two vehicles, with access to a bike shed.

Coppice Row is perhaps one of Theydon Bois' most sought after roads which contains some of the area's finest properties. It lies within easy reach of local amenities within the village. The village is arranged around the green, complete with duck pond and offers a parade of shops, several pubs and restaurants with access to Epping Forest. Transport links into London are excellent and there are several well regarded state and private schools within easy reach. Local leisure facilities include golf courses, sports centres and a tennis club.