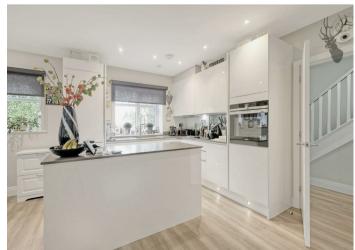

Spanning just over 1200 Sq. ft sf of living space this stunning home offers a spacious and free flowing open plan lounge/kitchen diner, a separate cloakroom which completes the ground floor. Moving on, upon the first floor, two double bedrooms both offering bespoke fitted wardrobes reside whilst also the master bedroom holding a en-suite shower room alongside a family bathroom within this level.