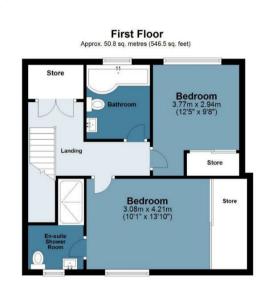

Spanning just over 1200 Sq. ft sf of living space this stunning home offers a spacious and free flowing open plan lounge/kitchen diner, a separate cloakroom which completes the ground floor. Moving on, upon the first floor, two double bedrooms both offering bespoke fitted wardrobes reside whilst also the master bedroom holding a en-suite shower room alongside a family bathroom within this level.

## **Chestnut Mews**

Approx. Gross Internal Area 113.9 sq. metres 1225.5 sq. feet)

Measurements are approximate and for illustration purposes only. While we do not doubt the accuracy and completeness, we advise you conduct a careful independent assessment of the property to determine monetary value