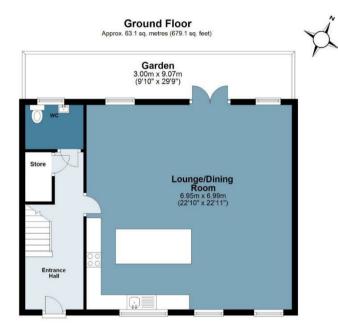

Spanning just over 1200 Sq. ft sf of living space this stunning home offers a spacious and free flowing open plan lounge/kitchen diner, a separate cloakroom which completes the ground floor. Moving on, upon the first floor, two double bedrooms both offering bespoke fitted wardrobes reside whilst also the master bedroom holding a en-suite shower room alongside a family bathroom within this level.

Externally, the property has a private block paved private garden and also comes with allocated parking for two vehicles, with access to a bike shed.

Coppice Row is perhaps one of Theydon Bois' most sought after roads which contains some of the area's finest properties. It lies within easy reach of local amenities within the village. The village is arranged around the green, complete with duck pond and offers a parade of shops, several pubs and restaurants with access to Epping Forest. Transport links into London are excellent and there are several well regarded state and private schools within easy reach. Local leisure facilities include golf courses, sports centres and a tennis club.

## **Chestnut Mews**

Approx. Gross Internal Area 113.9 sq. metres 1225.5 sq. feet)

Measurements are approximate and for illustration purposes only. While we do not doubt the accuracy and completeness, we advise you conduct a careful independent assessment of the property to determine monetary value