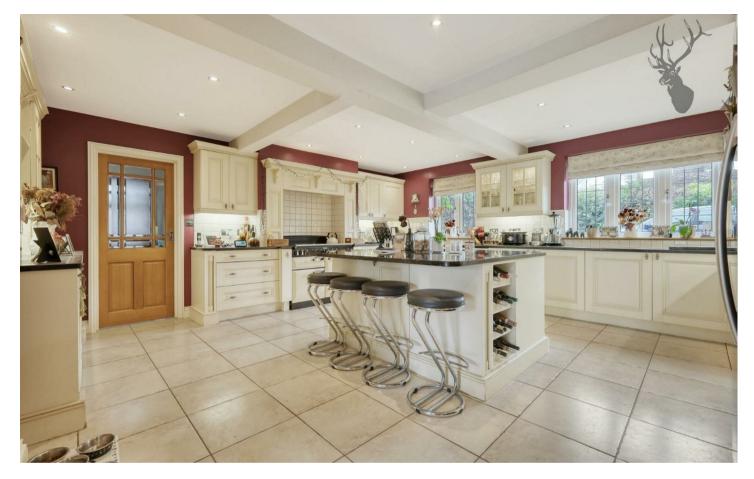

The appeal of this property extends beyond its location. The home offers ample scope for extension and improvement, allowing you to create a living space tailored to your needs. The owners have added a master bedroom suite, carried out a single-storey rear extension, converted the garage into a utility room, increased the size of the kitchen, and altered the layout of the accommodation to enhance its sociable and entertaining-friendly design, emphasizing the home's suitability for gatherings and family life.