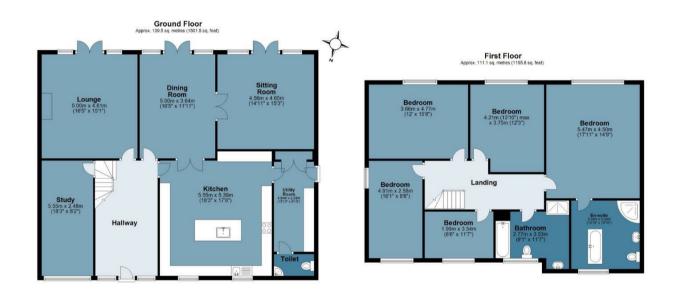

## **Hill Road**

Approx. Gross Internal Area 250.6 sq. metres (2697.3 sq. feet)

Measurements are approximate and for illustration purposes only. While we do not doubt the accuracy and completeness, we advise you conduct a careful independent assessment of the property to determine monetary value