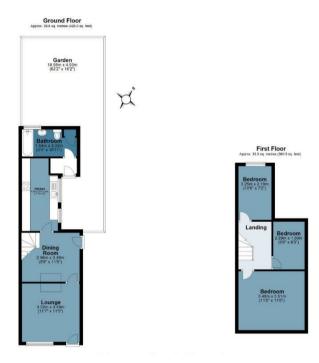

## **High Street**

Approx. Gross Internal Area 73.1 sq. metres (786.5 sq. feet)

Measurements are approximate and for illustration purposes only. While we do not doubt the accuracy and completeness, we advise you conduct a careful independent assessment of the property to determine monetary value