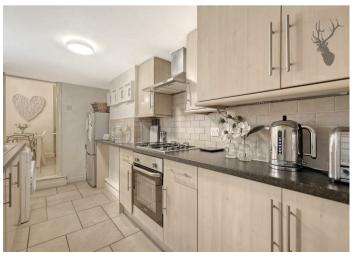

Upon entering, you are greeted by a cozy separate lounge, perfect for relaxing evenings. The dining room provides an ideal space for family meals and entertaining guests. The fitted kitchen, with ample storage and workspace, leads out to the charming rear garden. Completing the ground floor is a well-appointed family bathroom.