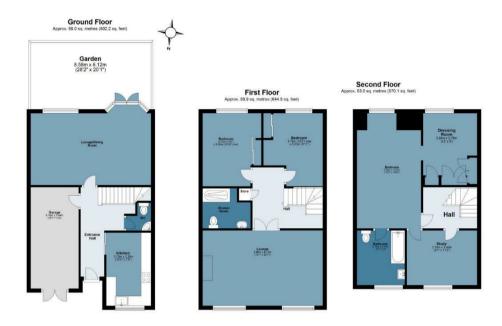

## **Freehold**

- Mid Terraced Family Home
- Spacious Town House
- Off Street Parking
- Highly Desirable Development
- Four Bedrooms/Two Bathrooms
- Master Bedroom With En-Suite
- Integral Garage

The ground floor provides a spacious entrance hall, spacious dining room/lounge, downstairs WC, The ground floor is then completed with a integral garage.

The first floor provides a large lounge, two spacious bedrooms, and a family bathroom.

The second floor you will find two bedrooms including the master that has the added benefit of a walk in wardrobe and an en-suite.

Externally, off street parking and a south facing rear garden.

Theydon grove is in a prime location within the historic market town of Epping. It is ideally located for local amenities including the High Street with a comprehensive selection of shops, pubs, and restaurants. Transport links into London are excellent and there are several well regarded state and private schools within easy reach, some with transport pick up points locally.

## **Theydon Grove**

Approx. Gross Internal Area 168.8 sq. metres (1816.9 sq. feet)

Measurements are approximate and for illustration purposes only. While we do not doubt the accuracy and completeness, we advise you conduct a careful independent assessment of the property to determine monetary value
© @modephotouk www.modephoto.co.uk