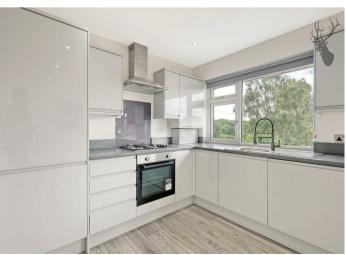

Upon entering, the heart of this home is the expansive open-plan lounge, kitchen/dining area. This versatile space is perfect for entertaining guests or enjoying family time. The kitchen is fully equipped with high-quality appliances and sleek cabinetry, making cooking a joy. Two double Bedrooms are located to the rear of the property, spacious and beautifully presented, both bedrooms offer ample space for storage and relaxation. Of particular note, both bedrooms benefits from en-suite bathrooms, providing a private sanctuary for the homeowners.