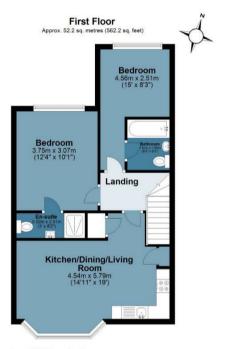

## Lambourne Road (U)

Approx. Gross Internal Area 52.2 sq. metres (562.2sq. feet)

Garden Floor
Approx. 0.0 sq. metres (0.0 sq. feet)

Measurements are approximate and for illustration purposes only. While we do not doubt the accuracy and completeness, we advise you conduct a careful independent assessment of the property to determine monetary value