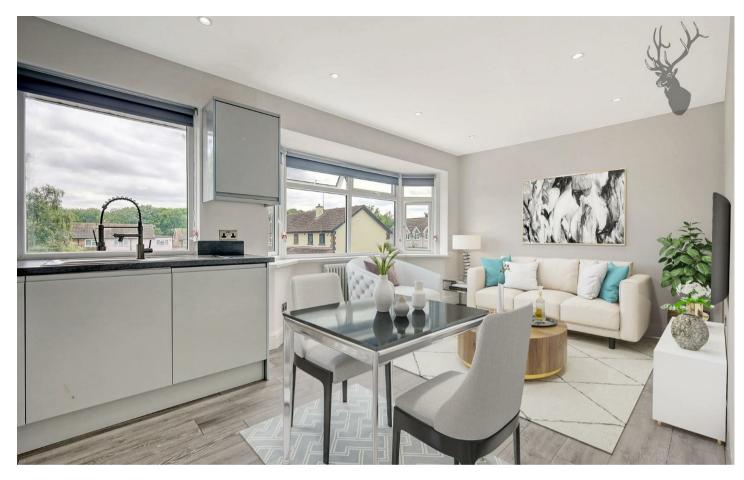

Upon entering, the heart of this home is the expansive open-plan lounge, kitchen/dining area. This versatile space is perfect for entertaining guests or enjoying family time. The kitchen is fully equipped with high-quality appliances and sleek cabinetry, making cooking a joy. Two double Bedrooms are located to the rear of the property, spacious and beautifully presented, both bedrooms offer ample space for storage and relaxation. Of particular note, both bedrooms benefits from en-suite bathrooms, providing a private sanctuary for the homeowners.