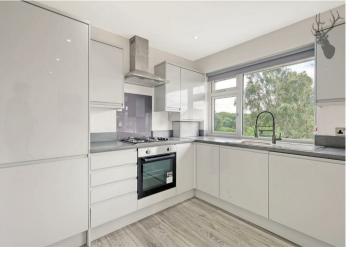

Upon entering, the heart of this home is the expansive open-plan lounge, kitchen/dining area. This versatile space is perfect for entertaining guests or enjoying family time. The kitchen is fully equipped with high-quality appliances and sleek cabinetry, making cooking a joy. Two double Bedrooms are located to the rear of the property, spacious and beautifully presented, both bedrooms offer ample space for storage and relaxation. Of particular note, both bedrooms benefits from en-suite bathrooms, providing a private sanctuary for the homeowners.