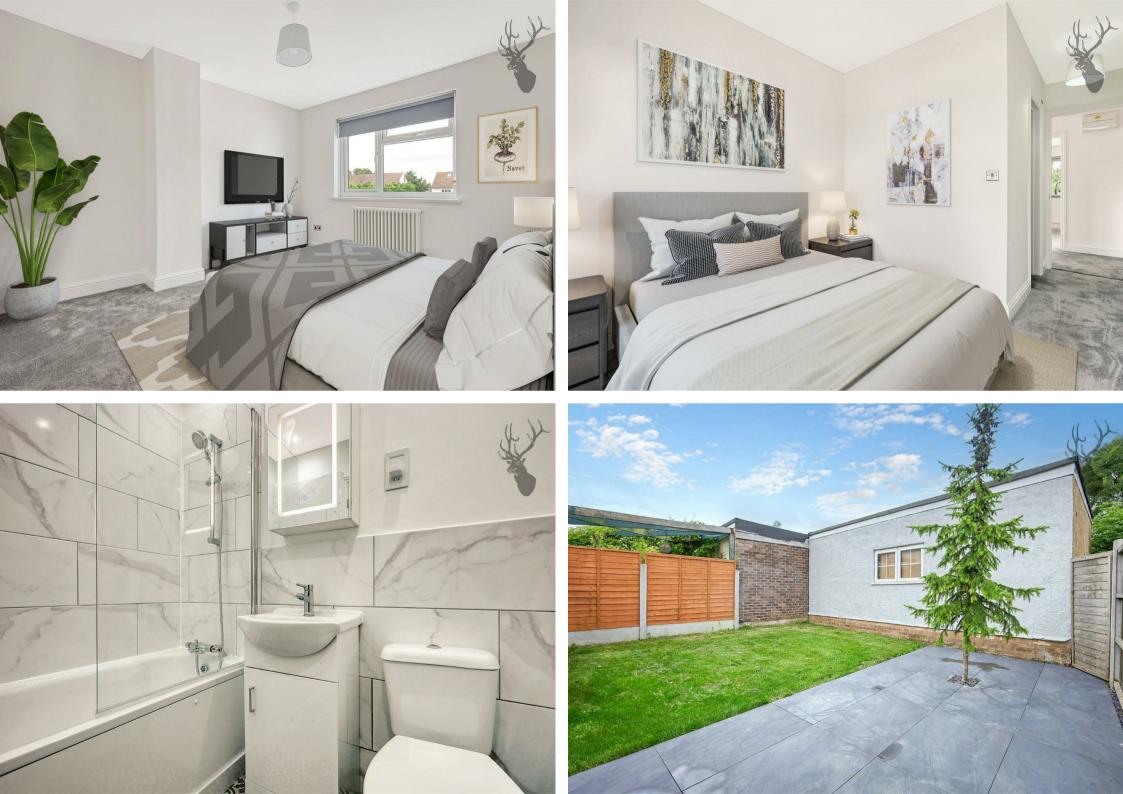

Upon entering, the heart of this home is the expansive open-plan lounge, kitchen/dining area. This versatile space is perfect for entertaining guests or enjoying family time. The kitchen is fully equipped with high-quality appliances and sleek cabinetry, making cooking a joy. Two double Bedrooms are located to the rear of the property, spacious and beautifully presented, both bedrooms offer ample space for storage and relaxation. Of particular note, both bedrooms benefits from en-suite bathrooms, providing a private sanctuary for the homeowners.

Step outside to your own private oasis. The private rear garden is perfect for al fresco dining, gardening, or simply relaxing in the sunshine. This outdoor space offers a tranquil escape from the hustle and bustle of everyday life. The property includes offstreet parking for one vehicle, providing convenience and peace of mind.