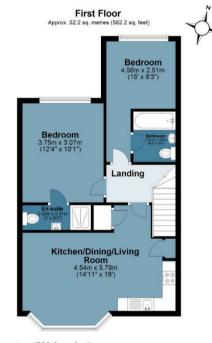

uary for the homeowners.

Step outside to your own private oasis. The private rear garden is perfect for al fresco dining, gardening, or simply relaxing in the sunshine. This outdoor space offers a tranquil escape from the hustle and bustle of everyday life. The property includes offstreet parking for one vehicle, providing convenience and peace of mind.

Lambourne Road is peacefully situated yet in close proximity of locals villages including Chigwell, Abridge and Theydon Bois. Central Line Underground stations are close by offering swift access into the City, Canary Wharf, West End and beyond. The beautiful Hainault Forest is also only a two minute walk away too.

Chain Free.



### Lambourne Road (U)

#### Approx. Gross Internal Area 52.2 sq. metres (562.2sq. feet)



## BUTLER 🔀 STAG



Measurements are approximate and for illustration purposes only. While we do not doubt the accuracy and completeness, we advise you conduct a careful independent assessment of the property to determine monetary value © @modephotouk www.modephoto.co.uk

IMPORTANT NOTICE - These particulars have been prepared in good faith and they are not intended to constitute part of an offer or contract. We have not performed a structural survey on this property and the services, appliances and specific fittings have not been tested. All photographs, measurements, floor plans and distances referred to are given as a guide and should not be relied upon.

# BUTLER 🔗 STAG

**\$** 01992 667666

- A Forest Drive, Theydon Bois, Essex, CM16 7EY
- ☑ theydon@butlerandstag.com

### www.butlerandstag.uk