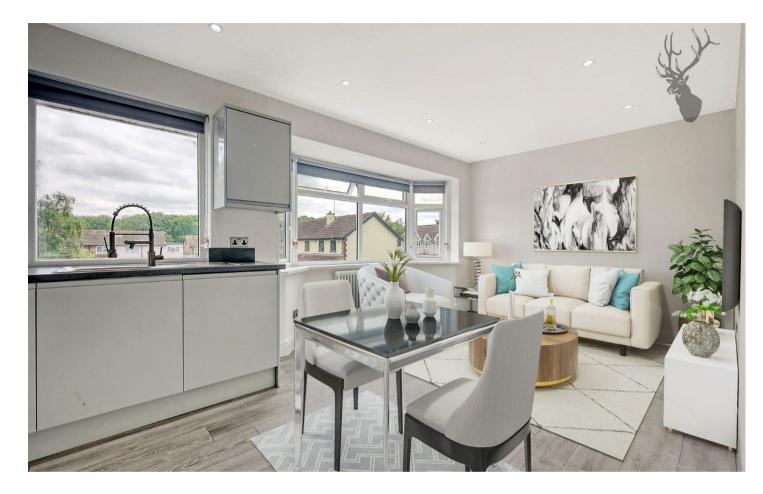

Upon entering, the heart of this home is the expansive open-plan lounge, kitchen/dining area. This versatile space is perfect for entertaining guests or enjoying family time. The kitchen is fully equipped with high-quality appliances and sleek cabinetry, making cooking a joy. Two double Bedrooms are located to the rear of the property, spacious and beautifully presented, both bedrooms offer ample space for storage and relaxation. Of particular note, both bedrooms benefits from en-suite bathrooms, providing a private sanctuary for the homeowners.