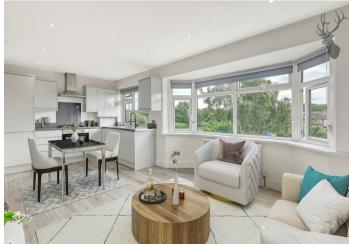

Upon entering, the heart of this home is the expansive open-plan lounge, kitchen/dining area. This versatile space is perfect for entertaining guests or enjoying family time. The kitchen is fully equipped with high-quality appliances and sleek cabinetry, making cooking a joy. Two double Bedrooms are located to the rear of the property, spacious and beautifully presented, both bedrooms offer ample space for storage and relaxation. Of particular note, both bedrooms benefits from en-suite bathrooms, providing a private sanctuary for the homeowners.