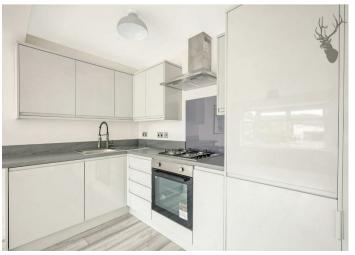

Upon entering, the heart of this home is the expansive open-plan lounge, kitchen/dining area. This versatile space is perfect for entertaining guests or enjoying family time. The kitchen is fully equipped with high-quality appliances and sleek cabinetry, making cooking a joy. Two double Bedrooms are located to the rear of the property, spacious and beautifully presented, both bedrooms offer ample space for storage and relaxation. The master bedroom benefits from an en-suite bathroom, providing a private sanctuary for the homeowners.