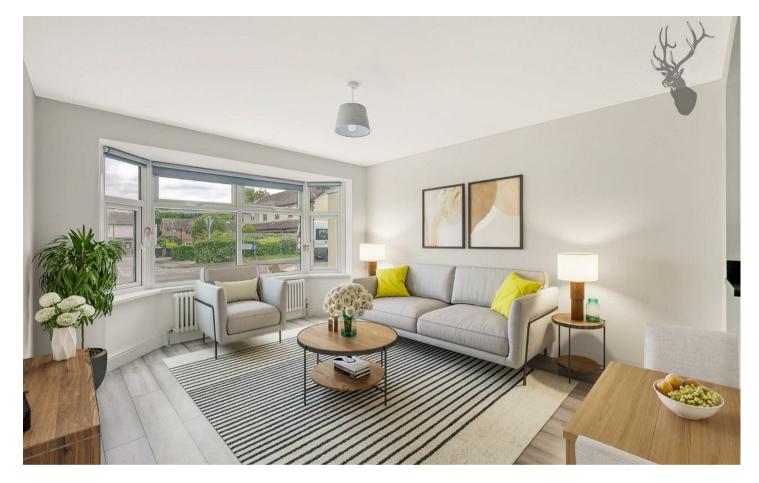

Upon entering, the heart of this home is the expansive open-plan lounge, kitchen/dining area. This versatile space is perfect for entertaining guests or enjoying family time. The kitchen is fully equipped with high-quality appliances and sleek cabinetry, making cooking a joy. Two double Bedrooms are located to the rear of the property, spacious and beautifully presented, both bedrooms offer ample space for storage and relaxation. The master bedroom benefits from an en-suite bathroom, providing a private sanctuary for the homeowners.