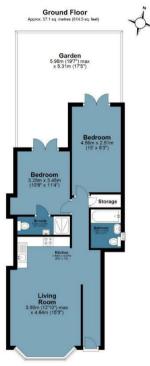

## Lambourne Road (D)

Approx. Gross Internal Area 57.1sq. metres (614.5 sq. feet)

Measurements are approximate and for illustration purposes only. While we do not doubt the accuracy and completeness, we advise you conduct a careful independent assessment of the property to determine monetary value
© @modephotouk www.modephoto.co.uk