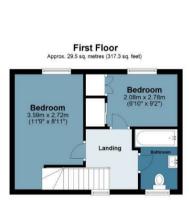

The first floor features a spacious master bedroom and a second bedroom, both located at the rear and equipped with a range of fitted wardrobes and cupboards. The three-piece bathroom suite includes a shower with a tiled bath surround. The landing offers convenient loft access via a drop-down ladder.