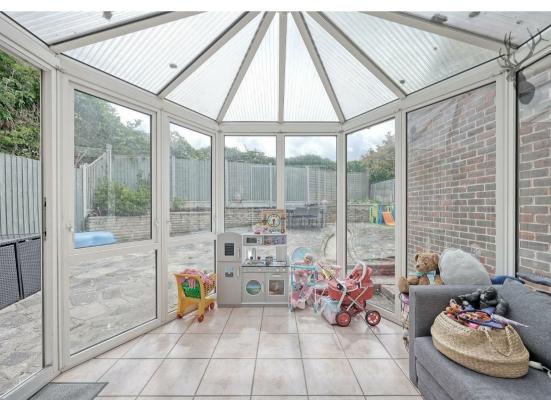

## **Freehold**

- · Semi Detached Home
- Lounge/Dining Area
- CHAIN FREE
- Two Bedrooms
- Off Street Parking/Garage
- South Facing Garden

On the ground floor, the property boasts an open plan living and dining area, complemented by a fully fitted kitchen with ample base units and eye-level cupboards. Additional storage is provided by a large under-stair cupboard. The living area extends through patio doors to a bright conservatory, leading to a well-manicured, low-maintenance rear garden, which includes an outside tap and access to the garage.