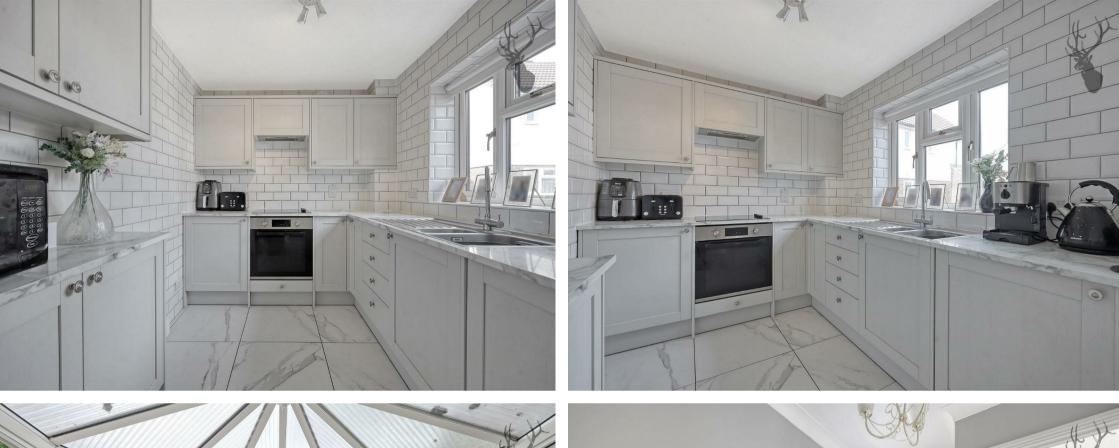

## **Freehold**

- · Semi Detached Home
- Lounge/Dining Area
- CHAIN FREE
- Two Bedrooms
- Off Street Parking/Garage
- South Facing Garden

On the ground floor, the property boasts an open plan living and dining area, complemented by a fully fitted kitchen with ample base units and eye-level cupboards. Additional storage is provided by a large under-stair cupboard. The living area extends through patio doors to a bright conservatory, leading to a well-manicured, low-maintenance rear garden, which includes an outside tap and access to the garage.