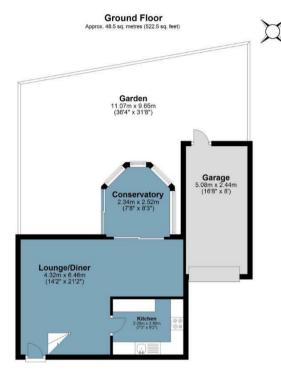

## Kilnwood

Approx. Gross Internal Area 78 sq. metres (839.8 sq. feet)

Measurements are approximate and for illustration purposes only. While we do not doubt the accuracy and completeness, we advise you conduct a careful independent assessment of the property to determine monetary value