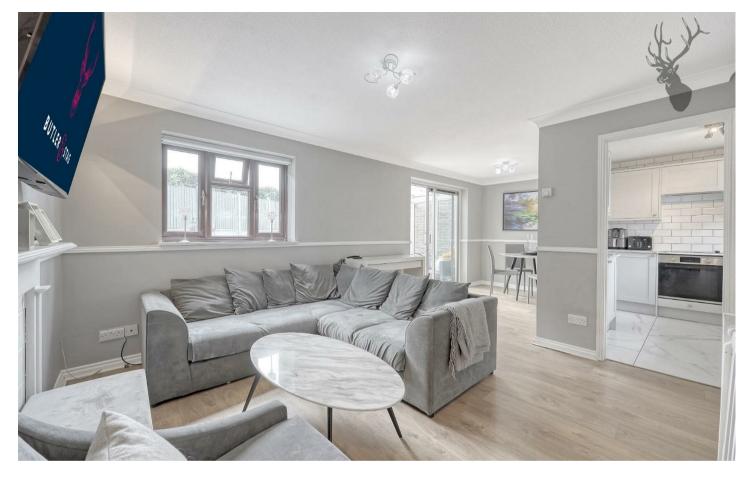

## **Freehold**

- · Semi Detached Home
- Lounge/Dining Area
- CHAIN FREE
- Two Bedrooms
- Off Street Parking/Garage
- South Facing Garden

On the ground floor, the property boasts an open plan living and dining area, complemented by a fully fitted kitchen with ample base units and eye-level cupboards. Additional storage is provided by a large under-stair cupboard. The living area extends through patio doors to a bright conservatory, leading to a well-manicured, low-maintenance rear garden, which includes an outside tap and access to the garage.