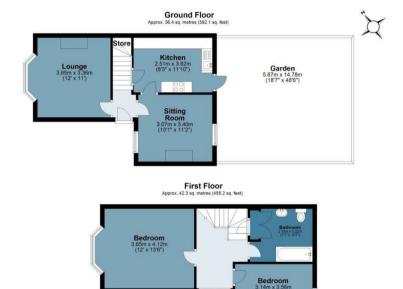

## **Bower Vale**

Approx. Gross Internal Area 78.7 Sq M (847.3 Sq Ft)

Measurements are approximate and for illustration purposes only. While we do not doubt the accuracy and completeness, we advise you conduct a careful independent assessment of the property to determine monetary value.