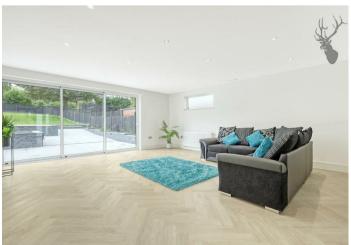

The centerpiece of this residence is the spectacular open-plan lounge, kitchen, diner, and additional reception room, seamlessly unified with beautiful bone flooring throughout the ground floor. This space is perfect for both everyday living and entertaining, offering a harmonious blend of style and functionality.

Outside, the rear garden presents a substantial size, featuring a patio area conveniently accessed from the property, ideal for outdoor entertaining. The remainder of the garden is beautifully laid to lawn, providing a serene retreat.