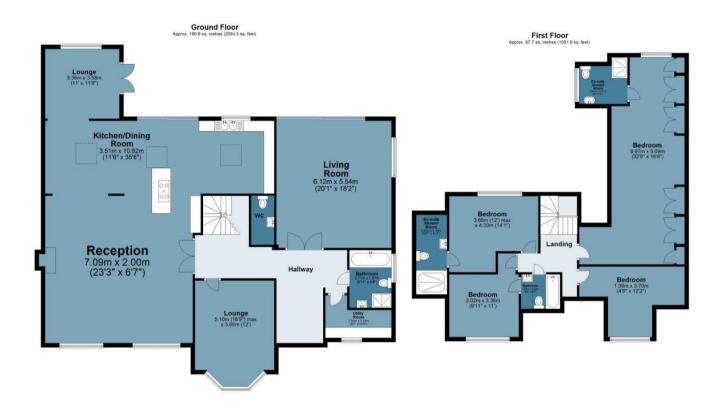

## **Freehold**

- Detached Chalet Bungalow
- ngalow Four/Five Bedrooms
- Stunning Throughout
- Spacious Modern
   Kitchen/Dining/Lounge
- CHAIN FREE
- Gated Property

The ground floor boasts two distinct reception rooms, a convenient utility room, and a modern bathroom, providing ample space for versatile living arrangements.

The centerpiece of this residence is the spectacular open-plan lounge, kitchen, diner, and additional reception room, seamlessly unified with beautiful bone flooring throughout the ground floor. This space is perfect for both everyday living and entertaining, offering a harmonious blend of style and functionality.

Moving to the first floor, you will discover four generously sized bedrooms, two of which feature en-suite bathrooms, while the master bedroom impresses with fitted wardrobes throughout, ensuring ample storage space without compromising on luxury.

Total area: approx. 288.6 sq. metres (3106.2 sq. feet)

Bournebridge Lane

IMPORTANT NOTICE - These particulars have been prepared in good faith and they are not intended to constitute part of an offer or contract. We have not performed a structural survey on this property and the services, appliances and specific fittings have not been tested. All photographs, measurements, floor plans and distances referred to are given as a guide and should not be relied upon.