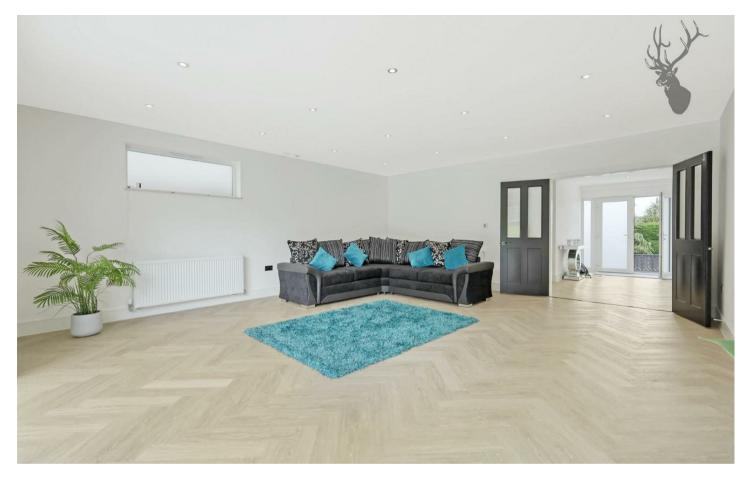

The centerpiece of this residence is the spectacular open-plan lounge, kitchen, diner, and additional reception room, seamlessly unified with beautiful bone flooring throughout the ground floor. This space is perfect for both everyday living and entertaining, offering a harmonious blend of style and functionality.