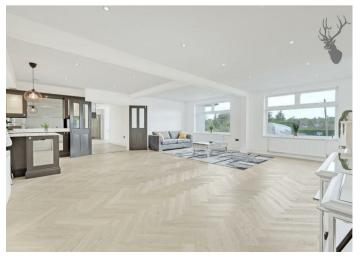

The centerpiece of this residence is the spectacular open-plan lounge, kitchen, diner, and additional reception room, seamlessly unified with beautiful bone flooring throughout the ground floor. This space is perfect for both everyday living and entertaining, offering a harmonious blend of style and functionality.