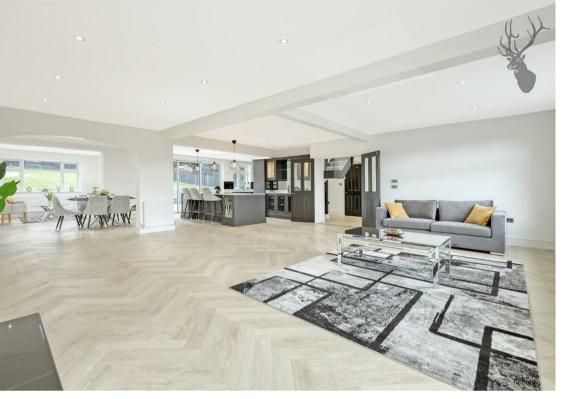

The centerpiece of this residence is the spectacular open-plan lounge, kitchen, diner, and additional reception room, seamlessly unified with beautiful bone flooring throughout the ground floor. This space is perfect for both everyday living and entertaining, offering a harmonious blend of style and functionality.