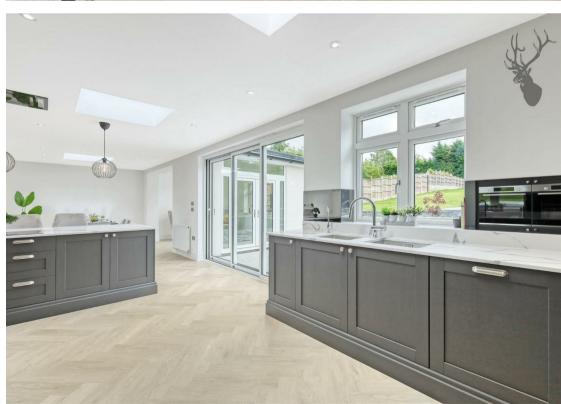

The centerpiece of this residence is the spectacular open-plan lounge, kitchen, diner, and additional reception room, seamlessly unified with beautiful bone flooring throughout the ground floor. This space is perfect for both everyday living and entertaining, offering a harmonious blend of style and functionality.