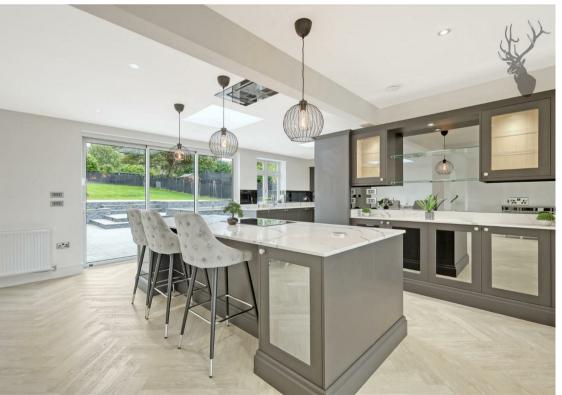

The centerpiece of this residence is the spectacular open-plan lounge, kitchen, diner, and additional reception room, seamlessly unified with beautiful bone flooring throughout the ground floor. This space is perfect for both everyday living and entertaining, offering a harmonious blend of style and functionality.