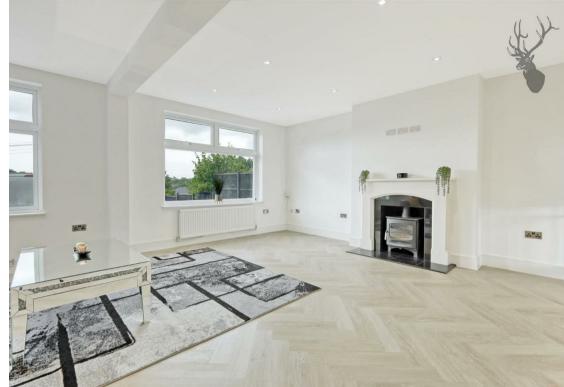

## **Freehold**

- Detached Chalet Bungalow
- ngalow Four/Five Bedrooms
- Stunning Throughout
- Spacious Modern
   Kitchen/Dining/Lounge
- CHAIN FREE
- Gated Property

The ground floor boasts two distinct reception rooms, a convenient utility room, and a modern bathroom, providing ample space for versatile living arrangements.

The centerpiece of this residence is the spectacular open-plan lounge, kitchen, diner, and additional reception room, seamlessly unified with beautiful bone flooring throughout the ground floor. This space is perfect for both everyday living and entertaining, offering a harmonious blend of style and functionality.